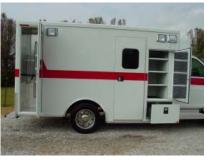

## **TECHNICAL SPECS**

- GM C4500 2-dr Chassis
- 6.6 DuraMax V-8 Diesel
- · Alternator: Dual 105 amp
- Allison EVS 1000 5-speed
- AEV Extruded Aluminum Body
- Whelen 900 series Scene Lights
- Whelen LED warning light package
- · Six Inch Body Drop on Curbside
- · Auto rear dump
- MX-1 Multiplex Electrical System
- Monroe Air Ride Suspension
- Tail Lights: Whelen 600 LED
- · Power Door Locks- Full Mod
- Lightbar Whelen Super 900 LED
- · Video Backup Camera
- Upholstery: Vacuum Formed
- · Attendant Seat: Hi-back, Child Safety Seat
- Mica Colors: Matt Gray over Stainless Steel
- Flooring: Lonplate-Gunmetal Gray
- Wall Cabinets Sliding Lexan Doors
- · Restocking Cabinets with Gas Shocks
- · Stainless Steel Threshold at rear doors
- Exterior Handles Tri- Mark Series
- Zico OTS M-Cylinder Lift