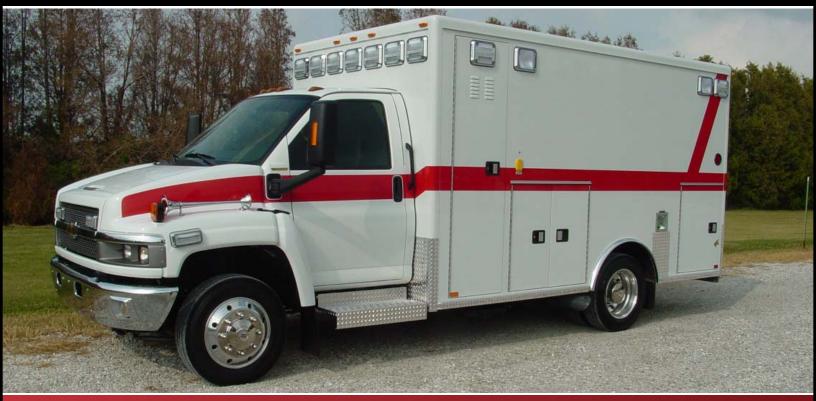

## **AEV AMBULANCE**

## PIKE COUNTY AMBULANCE PITTESFIELD, IL

## **TECHNICAL SPECS**

- GM C4500 2-dr Chassis
- 6.6 DuraMax V-8 Diesel
- · Alternator: Dual 105 amp
- Allison EVS 1000 5-speed
- AEV Extruded Aluminum Body
- Whelen 900 series Scene Lights
- Whelen LED warning light package
- · Six Inch Body Drop on Curbside
- · Auto rear dump
- MX-1 Multiplex Electrical System
- Monroe Air Ride Suspension
- Tail Lights: Whelen 600 LED
- · Power Door Locks- Full Mod
- Lightbar Whelen Super 900 LED
- · Video Backup Camera
- Upholstery: Vacuum Formed
- · Attendant Seat: Hi-back, Child Safety Seat
- Mica Colors: Matt Gray over Stainless Steel
- Flooring: Lonplate-Gunmetal Gray
- Wall Cabinets Sliding Lexan Doors
- · Restocking Cabinets with Gas Shocks
- · Stainless Steel Threshold at rear doors
- Exterior Handles Tri- Mark Series
- Zico OTS M-Cylinder Lift