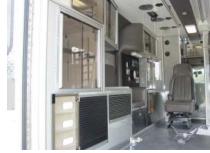

## **TECHNICAL SPECS**

- GM C4500 2-dr Chassis
- 6.6 DuraMax V-8 Diesel
- · Alternator: Dual 105 amp
- Allison EVS 1000 5-speed
- AEV Extruded Aluminum Body
- Whelen 900 series Scene Lights
- Whelen LED warning light package
- · Six Inch Body Drop on Curbside
- · Auto rear dump
- MX-1 Multiplex Electrical System
- Monroe Air Ride Suspension
- Tail Lights: Whelen 600 LED
- · Power Door Locks- Full Mod
- Lightbar Whelen Super 900 LED
- · Video Backup Camera
- Upholstery: Vacuum Formed
- · Attendant Seat: Hi-back, Child Safety Seat
- Mica Colors: Matt Gray over Stainless Steel
- Flooring: Lonplate-Gunmetal Gray
- Wall Cabinets Sliding Lexan Doors
- · Restocking Cabinets with Gas Shocks
- · Stainless Steel Threshold at rear doors
- Exterior Handles Tri- Mark Series
- Zico OTS M-Cylinder Lift