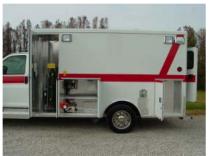

## **TECHNICAL SPECS**

- GM C4500 2-dr Chassis
- 6.6 DuraMax V-8 Diesel
- · Alternator: Dual 105 amp
- Allison EVS 1000 5-speed
- AEV Extruded Aluminum Body
- Whelen 900 series Scene Lights
- Whelen LED warning light package
- · Six Inch Body Drop on Curbside
- · Auto rear dump
- MX-1 Multiplex Electrical System
- Monroe Air Ride Suspension
- Tail Lights: Whelen 600 LED
- · Power Door Locks- Full Mod
- Lightbar Whelen Super 900 LED
- · Video Backup Camera
- Upholstery: Vacuum Formed
- · Attendant Seat: Hi-back, Child Safety Seat
- Mica Colors: Matt Gray over Stainless Steel
- Flooring: Lonplate-Gunmetal Gray
- Wall Cabinets Sliding Lexan Doors
- · Restocking Cabinets with Gas Shocks
- · Stainless Steel Threshold at rear doors
- Exterior Handles Tri- Mark Series
- Zico OTS M-Cylinder Lift