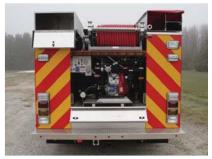

## **TECHNICAL SPECS**

- Ford F-550 4-Door 4x4 DRW XL Chassis
- Triton V10 6.8L, 362-HP gasoline Engine
- Ford TorqShift Automatic Transmission
- Heavy Duty 3/16" Aluminum Body with ROM Roll Up Doors 300-Gallon Poly Tank with 10-Gallon foam tank
- Hale HPX200-H20 Pump with 20-HP Honda gasoline engine
- One (1) 2 ½" Discharge, rear One (1) 1 ½" Preconnect, right side compartment top hose tray
- Scotty Around the pump foam inductor
- Bypass foam Eductor with 95-GPM capacity
- One (1) Hannay electric Booster Reel with 150-ft of 1" hose, rear
- Elhart sidewinder front bumper turret controlled from the chassis cab
- Luverne stainless steel Nerf bars
- Warn stainless steel Brush guard with wrap around extension and front receiver
- Reese type rear hitch/winch receiver with electrical connections
- Ramsey QM 9000, 9000-lb Winch
- Three (3) Air bottle compartments, one (1) left side and two (2) right side
- Stokes basket storage compartment, top of body
- Backboard Storage, front transverse compartment
- Three (3) Walk-away Air pack brackets, left side
- Hose tray/suction hose storage with Hypalon cover, right side compartment top
- Floor mounted console for emergency switches with map/ binder storage, cab
- One (1) 120-volt Power strip shoreline powered, cab console
- Vanner on board battery charger/conditioner with Manual 120-volt shoreline
- Two (2) Extenda-Lite 12-volt 150-watt telescopic lights, one (1) each side
- Two (2) Weldon12-volt HID surface mount Scene lights, rear
- Code-3 Electronic Siren with 100-watt Federal speaker
- Weldon LED Warning Light Package
- Chevron pattern striping, rear
- 8' Overall height
- 24' 7" Overall length 176.2" Wheelbase
- 60" Cab to Axle 7,000 FAWR
- 13,660 RAWR
- 19,500 GVWR