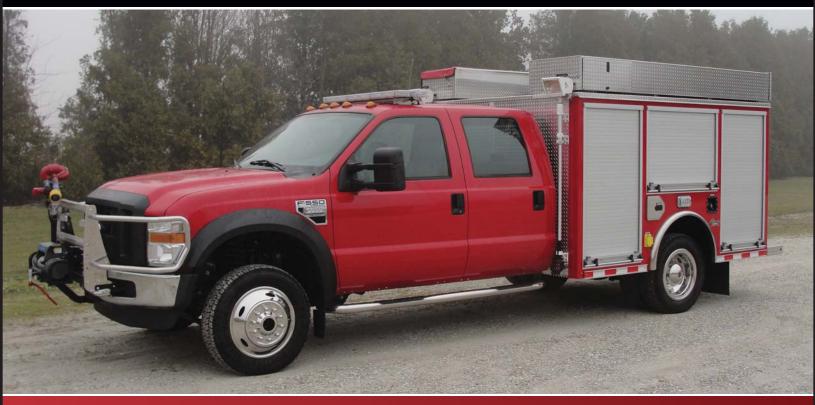

## **TECHNICAL SPECS**

- Ford F-550 4-Door 4x4 DRW XL Chassis
- Triton V10 6.8L, 362-HP gasoline Engine
- Ford TorqShift Automatic Transmission
- Heavy Duty 3/16" Aluminum Body with ROM Roll Up Doors 300-Gallon Poly Tank with 10-Gallon foam tank
- Hale HPX200-H20 Pump with 20-HP Honda gasoline engine
- One (1) 2 ½" Discharge, rear One (1) 1 ½" Preconnect, right side compartment top hose tray
- Scotty Around the pump foam inductor
- Bypass foam Eductor with 95-GPM capacity
- One (1) Hannay electric Booster Reel with 150-ft of 1" hose, rear
- Elhart sidewinder front bumper turret controlled from the chassis cab
- Luverne stainless steel Nerf bars
- Warn stainless steel Brush guard with wrap around extension and front receiver
- Reese type rear hitch/winch receiver with electrical connections
- Ramsey QM 9000, 9000-lb Winch
- Three (3) Air bottle compartments, one (1) left side and two (2) right side
- Stokes basket storage compartment, top of body
- Backboard Storage, front transverse compartment
- Three (3) Walk-away Air pack brackets, left side
- Hose tray/suction hose storage with Hypalon cover, right side compartment top
- Floor mounted console for emergency switches with map/ binder storage, cab
- One (1) 120-volt Power strip shoreline powered, cab console
- Vanner on board battery charger/conditioner with Manual 120-volt shoreline
- Two (2) Extenda-Lite 12-volt 150-watt telescopic lights, one (1) each side
- Two (2) Weldon12-volt HID surface mount Scene lights, rear
- Code-3 Electronic Siren with 100-watt Federal speaker
- Weldon LED Warning Light Package
- Chevron pattern striping, rear
- 8' Overall height
- 24' 7" Overall length 176.2" Wheelbase
- 60" Cab to Axle 7,000 FAWR
- 13,660 RAWR
- 19,500 GVWR