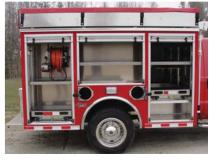

## **TECHNICAL SPECS**

- Ford F-550 4-Door 4x4 DRW XL Chassis
- Triton V10 6.8L, 362-HP gasoline Engine
- Ford TorqShift Automatic Transmission
- Heavy Duty 3/16" Aluminum Body with ROM Roll Up Doors 300-Gallon Poly Tank with 10-Gallon foam tank
- Hale HPX200-H20 Pump with 20-HP Honda gasoline engine
- One (1) 2 ½" Discharge, rear One (1) 1 ½" Preconnect, right side compartment top hose tray
- Scotty Around the pump foam inductor
- Bypass foam Eductor with 95-GPM capacity
- One (1) Hannay electric Booster Reel with 150-ft of 1" hose, rear
- Elhart sidewinder front bumper turret controlled from the chassis cab
- Luverne stainless steel Nerf bars
- Warn stainless steel Brush guard with wrap around extension and front receiver
- Reese type rear hitch/winch receiver with electrical connections
- Ramsey QM 9000, 9000-lb Winch
- Three (3) Air bottle compartments, one (1) left side and two (2) right side
- Stokes basket storage compartment, top of body
- Backboard Storage, front transverse compartment
- Three (3) Walk-away Air pack brackets, left side
- Hose tray/suction hose storage with Hypalon cover, right side compartment top
- Floor mounted console for emergency switches with map/ binder storage, cab
- One (1) 120-volt Power strip shoreline powered, cab console
- Vanner on board battery charger/conditioner with Manual 120-volt shoreline
- Two (2) Extenda-Lite 12-volt 150-watt telescopic lights, one (1) each side
- Two (2) Weldon12-volt HID surface mount Scene lights, rear
- Code-3 Electronic Siren with 100-watt Federal speaker
- Weldon LED Warning Light Package
- Chevron pattern striping, rear
- 8' Overall height
- 24' 7" Overall length 176.2" Wheelbase
- 60" Cab to Axle 7,000 FAWR
- 13,660 RAWR
- 19,500 GVWR