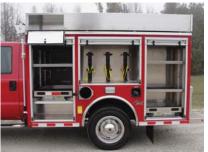

## **TECHNICAL SPECS**

- Ford F-550 4-Door 4x4 DRW XL Chassis
- Triton V10 6.8L, 362-HP gasoline Engine
- Ford TorqShift Automatic Transmission
- Heavy Duty 3/16" Aluminum Body with ROM Roll Up Doors 300-Gallon Poly Tank with 10-Gallon foam tank
- Hale HPX200-H20 Pump with 20-HP Honda gasoline engine
- One (1) 2 ½" Discharge, rear One (1) 1 ½" Preconnect, right side compartment top hose tray
- Scotty Around the pump foam inductor
- Bypass foam Eductor with 95-GPM capacity
- One (1) Hannay electric Booster Reel with 150-ft of 1" hose, rear
- Elhart sidewinder front bumper turret controlled from the chassis cab
- Luverne stainless steel Nerf bars
- Warn stainless steel Brush guard with wrap around extension and front receiver
- Reese type rear hitch/winch receiver with electrical connections
- Ramsey QM 9000, 9000-lb Winch
- Three (3) Air bottle compartments, one (1) left side and two (2) right side
- Stokes basket storage compartment, top of body
- Backboard Storage, front transverse compartment
- Three (3) Walk-away Air pack brackets, left side
- Hose tray/suction hose storage with Hypalon cover, right side compartment top
- Floor mounted console for emergency switches with map/ binder storage, cab
- One (1) 120-volt Power strip shoreline powered, cab console
- Vanner on board battery charger/conditioner with Manual 120-volt shoreline
- Two (2) Extenda-Lite 12-volt 150-watt telescopic lights, one (1) each side
- Two (2) Weldon12-volt HID surface mount Scene lights, rear
- Code-3 Electronic Siren with 100-watt Federal speaker
- Weldon LED Warning Light Package
- Chevron pattern striping, rear
- 8' Overall height
- 24' 7" Overall length 176.2" Wheelbase
- 60" Cab to Axle 7,000 FAWR
- 13,660 RAWR
- 19,500 GVWR