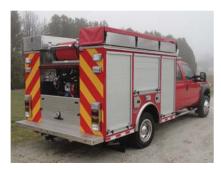

## **TECHNICAL SPECS**

- Ford F-550 4-Door 4x4 DRW XL Chassis
- Triton V10 6.8L, 362-HP gasoline Engine
- Ford TorqShift Automatic Transmission
- Heavy Duty 3/16" Aluminum Body with ROM Roll Up Doors 300-Gallon Poly Tank with 10-Gallon foam tank
- Hale HPX200-H20 Pump with 20-HP Honda gasoline engine
- One (1) 2 ½" Discharge, rear One (1) 1 ½" Preconnect, right side compartment top hose tray
- Scotty Around the pump foam inductor
- Bypass foam Eductor with 95-GPM capacity
- One (1) Hannay electric Booster Reel with 150-ft of 1" hose, rear
- Elhart sidewinder front bumper turret controlled from the chassis cab
- Luverne stainless steel Nerf bars
- Warn stainless steel Brush guard with wrap around extension and front receiver
- Reese type rear hitch/winch receiver with electrical connections
- Ramsey QM 9000, 9000-lb Winch
- Three (3) Air bottle compartments, one (1) left side and two (2) right side
- Stokes basket storage compartment, top of body
- Backboard Storage, front transverse compartment
- Three (3) Walk-away Air pack brackets, left side
- Hose tray/suction hose storage with Hypalon cover, right side compartment top
- Floor mounted console for emergency switches with map/ binder storage, cab
- One (1) 120-volt Power strip shoreline powered, cab console
- Vanner on board battery charger/conditioner with Manual 120-volt shoreline
- Two (2) Extenda-Lite 12-volt 150-watt telescopic lights, one (1) each side
- Two (2) Weldon12-volt HID surface mount Scene lights, rear
- Code-3 Electronic Siren with 100-watt Federal speaker
- Weldon LED Warning Light Package
- Chevron pattern striping, rear
- 8' Overall height
- 24' 7" Overall length 176.2" Wheelbase
- 60" Cab to Axle 7,000 FAWR
- 13,660 RAWR
- 19,500 GVWR