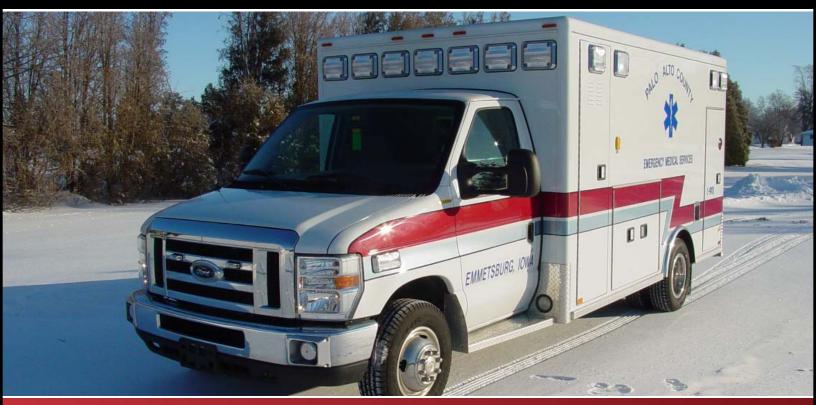

## PALO-ALTO AMBULANCE EMMITSBURG, IOWA

## TECHNICAL SPECS

- 2008-E-450 Chassis
- 158" WB, High trim
- 6.0 Power Stroke Diesel
- GVWR: 14,500lb
- 5,000lb FAWR
- 9,500lb RAWR
- Alternator Dual Motorcraft Per 47A
- Whelen 900 Scene Lights
- Tail Lights: Whelen 600 LED
- Lightbar" LED Wide Body Whelen Super 900
- Power Door Locks Full Mod
- Circuit Board: RMR Rail System
- · Attendant Seat: Wise Child Safety
- Wall Cabinets: Restocking, Hinged with Gas Shock
- 6-Point Restraint System 1-CPR seat, 2-On Squad Bench
- Flooring: Lonplate (Light Gray)
- Mica color: Gloss White
- Upholstery Color: Dark Gray Seamless Vacuum Formed
- 164 x 95 x 68" Headroom