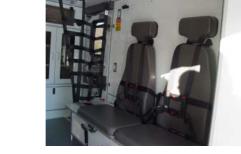

## TECHNICAL SPECS

- 2008-E-450 Chassis
- 158" WB, High trim
- 6.0 Power Stroke Diesel
- GVWR: 14,500lb
- 5,000lb FAWR
- 9,500lb RAWR
- Alternator Dual Motorcraft Per 47A
- Whelen 900 Scene Lights
- Tail Lights: Whelen 600 LED
- Lightbar" LED Wide Body Whelen Super 900
- Power Door Locks Full Mod
- Circuit Board: RMR Rail System
- · Attendant Seat: Wise Child Safety
- Wall Cabinets: Restocking, Hinged with Gas Shock
- 6-Point Restraint System 1-CPR seat, 2-On Squad Bench
- Flooring: Lonplate (Light Gray)
- Mica color: Gloss White
- Upholstery Color: Dark Gray Seamless Vacuum Formed
- 164 x 95 x 68" Headroom