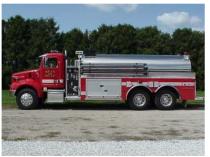

## **TECHNICAL SPECS**

- · Peterbilt 330 2-Door Chassis
- · Cummins ISC 350hp Diesel
- Allison 3000EVS Automatic Transmission
- Heavy Duty 3/16" Aluminum Body
- 3000 Gal. UPF Poly Elliptical Tank
- · 3500 Gal. Fol-Da-Tank on right side
- · Whelen LED warning light package
- 10" Newton electrically controlled dumps, one (1) each side
- 10" Newton manually controlled dump at rear
- Two (2) Havis-Shield 12V Magnafire lift lights at pump module
- Hale AP 500 GPM PTO pump
- Three (3) air bottle storage compartments each side wheelwell
- Two (2) 1-1/2" Mattydale Preconnects
- Suction gutters for: 2-1/2", 4-1/2" & 6" hard suction hose on left side above compartments
- 5" soft suction hose storage tray behind gutters on left side
- · ASA Audiovox Rearview camera
- · Whelen TA650 arrow stick
- 2-1/2" & 4" rear tank fills
- 9'-7 Overall Height
- 31'-11" Overall Length
- 240" Wheelbase
- 170.2" Cab to Axle
- 14,000 FAWR
- 44,000 RAWR
- 58,000 GVWR