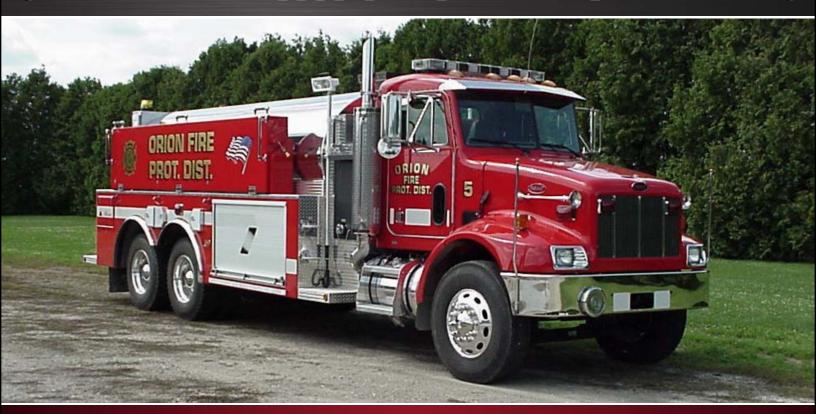

## **3000 GALLON ELLIPTICAL TANKER**

## ORION FIRE PROTECTION DISTRICT, ORION, ILLINOIS

## **TECHNICAL SPECS**

- · Peterbilt 330 2-Door Chassis
- · Cummins ISC 350hp Diesel
- Allison 3000EVS Automatic Transmission
- Heavy Duty 3/16" Aluminum Body
- 3000 Gal. UPF Poly Elliptical Tank
- · 3500 Gal. Fol-Da-Tank on right side
- · Whelen LED warning light package
- 10" Newton electrically controlled dumps, one (1) each side
- 10" Newton manually controlled dump at rear
- Two (2) Havis-Shield 12V Magnafire lift lights at pump module
- Hale AP 500 GPM PTO pump
- Three (3) air bottle storage compartments each side wheelwell
- Two (2) 1-1/2" Mattydale Preconnects
- Suction gutters for: 2-1/2", 4-1/2" & 6" hard suction hose on left side above compartments
- 5" soft suction hose storage tray behind gutters on left side
- · ASA Audiovox Rearview camera
- · Whelen TA650 arrow stick
- 2-1/2" & 4" rear tank fills
- 9'-7 Overall Height
- 31'-11" Overall Length
- 240" Wheelbase
- 170.2" Cab to Axle
- 14,000 FAWR
- 44,000 RAWR
- 58,000 GVWR