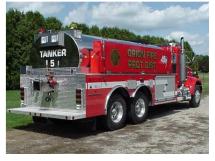

## **3000 GALLON ELLIPTICAL TANKER**

## ORION FIRE PROTECTION DISTRICT, ORION, ILLINOIS

## **TECHNICAL SPECS**

- · Peterbilt 330 2-Door Chassis
- · Cummins ISC 350hp Diesel
- Allison 3000EVS Automatic Transmission
- Heavy Duty 3/16" Aluminum Body
- 3000 Gal. UPF Poly Elliptical Tank
- · 3500 Gal. Fol-Da-Tank on right side
- · Whelen LED warning light package
- 10" Newton electrically controlled dumps, one (1) each side
- 10" Newton manually controlled dump at rear
- Two (2) Havis-Shield 12V Magnafire lift lights at pump module
- Hale AP 500 GPM PTO pump
- Three (3) air bottle storage compartments each side wheelwell
- Two (2) 1-1/2" Mattydale Preconnects
- Suction gutters for: 2-1/2", 4-1/2" & 6" hard suction hose on left side above compartments
- 5" soft suction hose storage tray behind gutters on left side
- · ASA Audiovox Rearview camera
- · Whelen TA650 arrow stick
- 2-1/2" & 4" rear tank fills
- 9'-7 Overall Height
- 31'-11" Overall Length
- 240" Wheelbase
- 170.2" Cab to Axle
- 14,000 FAWR
- 44,000 RAWR
- 58,000 GVWR