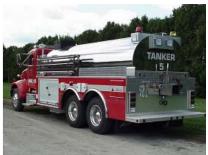

## **TECHNICAL SPECS**

- · Peterbilt 330 2-Door Chassis
- · Cummins ISC 350hp Diesel
- Allison 3000EVS Automatic Transmission
- Heavy Duty 3/16" Aluminum Body
- 3000 Gal. UPF Poly Elliptical Tank
- · 3500 Gal. Fol-Da-Tank on right side
- · Whelen LED warning light package
- 10" Newton electrically controlled dumps, one (1) each side
- 10" Newton manually controlled dump at rear
- Two (2) Havis-Shield 12V Magnafire lift lights at pump module
- Hale AP 500 GPM PTO pump
- Three (3) air bottle storage compartments each side wheelwell
- Two (2) 1-1/2" Mattydale Preconnects
- Suction gutters for: 2-1/2", 4-1/2" & 6" hard suction hose on left side above compartments
- 5" soft suction hose storage tray behind gutters on left side
- · ASA Audiovox Rearview camera
- · Whelen TA650 arrow stick
- 2-1/2" & 4" rear tank fills
- 9'-7 Overall Height
- 31'-11" Overall Length
- 240" Wheelbase
- 170.2" Cab to Axle
- 14,000 FAWR
- 44,000 RAWR
- 58,000 GVWR