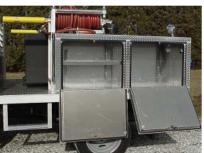

## **TECHNICAL SPECS**

- Ford F-550 SD 4x4 2-Door Chassis
- Ford 6.8L V-10 310hp Engine
- Ford 4-Speed Electronic Automatic Transmission
- · Heavy Duty Aluminum Body designed for grassland applications
- 300 Gallon UPF Poly Defender 2C
- Waterous PB18-3030C 18hp Gasoline Pump
- One (1) 2-1/2" discharge and two (2) 1" booster lines
- Hannay Electric Booster Reel (1")
- · PowerArc warning light package
- Three (3) CNS Viper SG-1560 nozzles with pistol grip
- One (1) compartment each side with two (2) drop down style doors (each)
- Rear hitch for trailer or portable winch applications
- 7'-9" Overall Height
- 19'-2" Overall Length
- 140.8" Wheelbase
- 60" Cab to Axle
- 5,600 FAWR
- 13,500 RAWR
- 17,500 GVWR