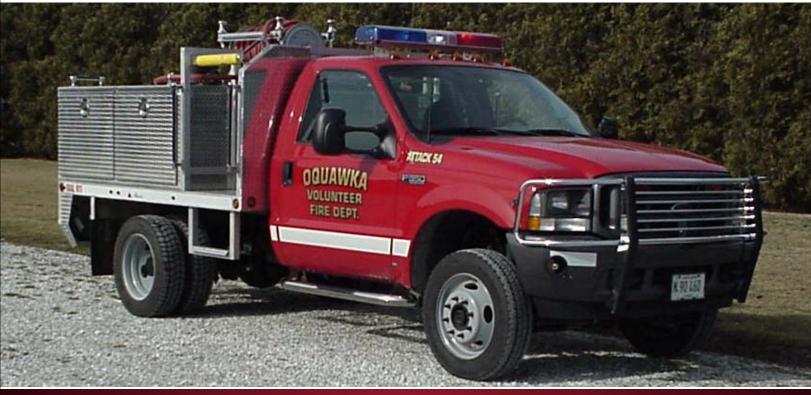

## DEMO FLATBED BRUSH TRUCK

## OQUAWKA VOLUNTEER FIRE DEPARTMENT OQUAWKA, ILLINOIS

## **TECHNICAL SPECS**

- Ford F-550 SD 4x4 2-Door Chassis
- Ford 6.8L V-10 310hp Engine
- Ford 4-Speed Electronic Automatic Transmission
- · Heavy Duty Aluminum Body designed for grassland applications
- 300 Gallon UPF Poly Defender 2C
- Waterous PB18-3030C 18hp Gasoline Pump
- One (1) 2-1/2" discharge and two (2) 1" booster lines
- Hannay Electric Booster Reel (1")
- · PowerArc warning light package
- Three (3) CNS Viper SG-1560 nozzles with pistol grip
- One (1) compartment each side with two (2) drop down style doors (each)
- Rear hitch for trailer or portable winch applications
- 7'-9" Overall Height
- 19'-2" Overall Length
- 140.8" Wheelbase
- 60" Cab to Axle
- 5,600 FAWR
- 13,500 RAWR
- 17,500 GVWR