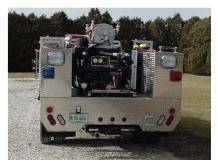

## DEMO FLATBED BRUSH TRUCK

## **TECHNICAL SPECS**

- Ford F-550 SD 4x4 2-Door Chassis
- Ford 6.8L V-10 310hp Engine
- Ford 4-Speed Electronic Automatic Transmission
- · Heavy Duty Aluminum Body designed for grassland applications
- 300 Gallon UPF Poly Defender 2C
- Waterous PB18-3030C 18hp Gasoline Pump
- One (1) 2-1/2" discharge and two (2) 1" booster lines
- Hannay Electric Booster Reel (1")
- · PowerArc warning light package
- Three (3) CNS Viper SG-1560 nozzles with pistol grip
- One (1) compartment each side with two (2) drop down style doors (each)
- Rear hitch for trailer or portable winch applications
- 7'-9" Overall Height
- 19'-2" Overall Length
- 140.8" Wheelbase
- 60" Cab to Axle
- 5,600 FAWR
- 13,500 RAWR
- 17,500 GVWR