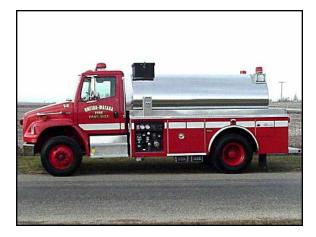

## FEATURES:

- Freightliner FL 80 2-door Chassis
- Caterpillar 3126 330 HP Diesel Engine
- Allison MD 3060P Automatic Transmission
- 2000 Gallon UPF Poly Elliptical Tank with Stainless Steel wrap
- Hale 250 GPM midship PTO Pump
- One storage compartment on the left side next to the pump panel
- One 10" Newton Dump on the left side rear behind door
- One 10" Newton Dump at the rear

- Drop down Fol-Da-Tank bracket on the right side
- Two storage compartments on the right side
- Two 2-1/2" tank fills at the rear
- 9'-2" Overall Height
- 25'-1" Overall Length
- 12,000 FAWR
- 26,000 RAWR
- **38,000 GVWR**