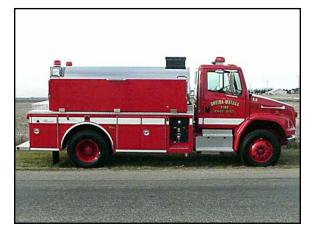

## FEATURES:

- Freightliner FL 80 2-door Chassis
- Caterpillar 3126 330 HP Diesel Engine
- Allison MD 3060P Automatic Transmission
- 2000 Gallon UPF Poly Elliptical Tank with Stainless Steel wrap
- Hale 250 GPM midship PTO Pump
- One storage compartment on the left side next to the pump panel
- One 10" Newton Dump on the left side rear behind door
- One 10" Newton Dump at the rear

- Drop down Fol-Da-Tank bracket on the right side
- Two storage compartments on the right side
- Two 2-1/2" tank fills at the rear
- 9'-2" Overall Height
- 25'-1" Overall Length
- 12,000 FAWR
- 26,000 RAWR
- **38,000 GVWR**