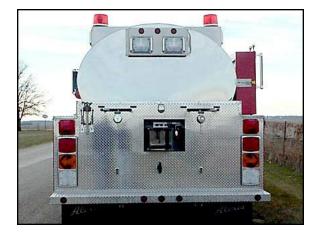

## FEATURES:

- Freightliner FL 80 2-door Chassis
- Caterpillar 3126 330 HP Diesel Engine
- Allison MD 3060P Automatic Transmission
- 2000 Gallon UPF Poly Elliptical Tank with Stainless Steel wrap
- Hale 250 GPM midship PTO Pump
- One storage compartment on the left side next to the pump panel
- One 10" Newton Dump on the left side rear behind door
- One 10" Newton Dump at the rear

- Drop down Fol-Da-Tank bracket on the right side
- Two storage compartments on the right side
- Two 2-1/2" tank fills at the rear
- 9'-2" Overall Height
- 25'-1" Overall Length
- 12,000 FAWR
- 26,000 RAWR
- **38,000 GVWR**