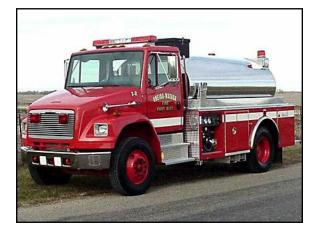

## FEATURES:

- Freightliner FL 80 2-door Chassis
- Caterpillar 3126 330 HP Diesel Engine
- Allison MD 3060P Automatic Transmission
- 2000 Gallon UPF Poly Elliptical Tank with Stainless Steel wrap
- Hale 250 GPM midship PTO Pump
- One storage compartment on the left side next to the pump panel
- One 10" Newton Dump on the left side rear behind door
- One 10" Newton Dump at the rear

- Drop down Fol-Da-Tank bracket on the right side
- Two storage compartments on the right side
- Two 2-1/2" tank fills at the rear
- 9'-2" Overall Height
- 25'-1" Overall Length
- 12,000 FAWR
- 26,000 RAWR
- **38,000 GVWR**