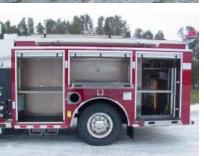

## **TECHNICAL SPECS**

- Spartan Advantage-Big Easy MFD (medium four door) 10" raised roof Chassis
- Cummins ISC 330, 330-HP Diesel Engine
- Allison 3000EVP Automatic Transmission
- Heavy Duty 3/16" Aluminum Body UPF 750-Gallon Rectangular Poly Tank Hale QMID125, 1250-GPM Pump
- Four (4) 2 1/2" Discharges, two (2) left side, one (1) right side and one (1) rear
- One (1) 3" Discharge on the deck for Deck Gun
- One (1) 2 1/2" Gated suction, left side
- One (1) 5" front suction Preconnect with low level strainer
- Two (2) 1 1/2" speedlay Preconnects
  One (1) 2 1/2" preconnect in the front bumper extension
  One (1) 2 1/2" Tank Fill with Fireman's friend valve, rear
- **ROM Roll Up Doors**
- Kussmaul Pump-Plus 1200 air compressor/battery charger
- Kussmaul Super Auto Eject 120-volt shoreline
- Three (3) Air bottle compartments, two (2) right side and one (1) left side
- FoamLogix 2.1 foam concentrate proportioning system with 12gallon foam tank
- Front bumper extension center hose well with capacity for 100' of 1 1/2" hose
- Two (2) Soft suction hose wells, One (1) each side running board
- Zico Hydraulic ladder Rack with attic ladder brackets, storage for one (1) suction hose and two (2) pike poles
- One (1) Suction hose storage left side above compartments
- Two (2) Whelen large scene lights, one (1) each side
- Two (2) Unity Deck lights, rear
- Onan 6-kW hydraulically driven Generator
- Two (2) Extenda Light 120-volt 1000-watt telescopic flood lights
- One (1) Beta 4000, 500-watt light, center above windshield on chassis cab
- Two (2) Hadley Air Horns, one (1) each side in front bumper extension
- Federal electronic siren with 100-watt Federal speaker
- PowerArc Warning Light Package
- 9' 8" Overall height
- 33' 10" Overall length 210" Wheelbase
- 156" Cab to Axle
- 18,000 FAWR
- 24,000 RAWR
- 42,000 GVWR