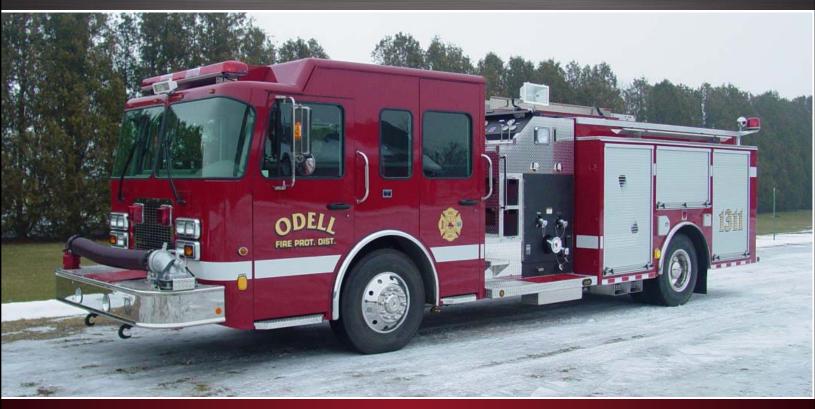

## **TECHNICAL SPECS**

- Spartan Advantage-Big Easy MFD (medium four door) 10" raised roof Chassis
- Cummins ISC 330, 330-HP Diesel Engine
- Allison 3000EVP Automatic Transmission
- Heavy Duty 3/16" Aluminum Body UPF 750-Gallon Rectangular Poly Tank Hale QMID125, 1250-GPM Pump
- Four (4) 2 1/2" Discharges, two (2) left side, one (1) right side and one (1) rear
- One (1) 3" Discharge on the deck for Deck Gun
- One (1) 2 1/2" Gated suction, left side
- One (1) 5" front suction Preconnect with low level strainer
- Two (2) 1 1/2" speedlay Preconnects
  One (1) 2 1/2" preconnect in the front bumper extension
  One (1) 2 1/2" Tank Fill with Fireman's friend valve, rear
- **ROM Roll Up Doors**
- Kussmaul Pump-Plus 1200 air compressor/battery charger
- Kussmaul Super Auto Eject 120-volt shoreline
- Three (3) Air bottle compartments, two (2) right side and one (1) left side
- FoamLogix 2.1 foam concentrate proportioning system with 12gallon foam tank
- Front bumper extension center hose well with capacity for 100' of 1 1/2" hose
- Two (2) Soft suction hose wells, One (1) each side running board
- Zico Hydraulic ladder Rack with attic ladder brackets, storage for one (1) suction hose and two (2) pike poles
- One (1) Suction hose storage left side above compartments
- Two (2) Whelen large scene lights, one (1) each side
- Two (2) Unity Deck lights, rear
- Onan 6-kW hydraulically driven Generator
- Two (2) Extenda Light 120-volt 1000-watt telescopic flood lights
- One (1) Beta 4000, 500-watt light, center above windshield on chassis cab
- Two (2) Hadley Air Horns, one (1) each side in front bumper extension
- Federal electronic siren with 100-watt Federal speaker
- PowerArc Warning Light Package
- 9' 8" Overall height
- 33' 10" Overall length 210" Wheelbase
- 156" Cab to Axle
- 18,000 FAWR
- 24,000 RAWR
- 42,000 GVWR