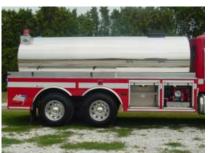

## **TECHNICAL SPECS**

- Peterbilt 335 2 Door
- Cummins ISC330 330HP Diesel Engine
- Allison MD 3000EVS Automatic Transmission
- 3000 Gallon UPF Poly Elliptical Tank with Stainless Steel wrap
- Two (2) storage compartments on the passenger side
- One (1) storage compartment on the driver side
- One (1) 10" Newton Dump at the rear
- One (1) 10" Newton Round Dump at rear drivers side
- 3500 Gallon Drop down Fol-Da-Tank bracket on the right side
- 21/2" & 4" Tank Fill at rear
- Suction hose storage tray above right side compartments
- Powerarc warning light package
- Tank gauge at rear
- 9'-11" Overall Height
- 29'-3" Overall Length
- 138.2" Cab Axle
- 208" Wheel Base
- 14,600 FAWR
- 40,000 RAWR
- 54,600 GVWR