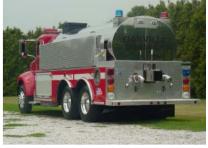

## 3000 GALLON TANKER

## OAKVILLE FIRE DEPARTMENT OAKVILLE, IOWA

## **TECHNICAL SPECS**

- Peterbilt 335 2 Door
- Cummins ISC330 330HP Diesel Engine
- Allison MD 3000EVS Automatic Transmission
- 3000 Gallon UPF Poly Elliptical Tank with Stainless Steel wrap
- Two (2) storage compartments on the passenger side
- One (1) storage compartment on the driver side
- One (1) 10" Newton Dump at the rear
- One (1) 10" Newton Round Dump at rear drivers side
- 3500 Gallon Drop down Fol-Da-Tank bracket on the right side
- 21/2" & 4" Tank Fill at rear
- Suction hose storage tray above right side compartments
- Powerarc warning light package
- Tank gauge at rear
- 9'-11" Overall Height
- 29'-3" Overall Length
- 138.2" Cab Axle
- 208" Wheel Base
- 14,600 FAWR
- 40,000 RAWR
- 54,600 GVWR