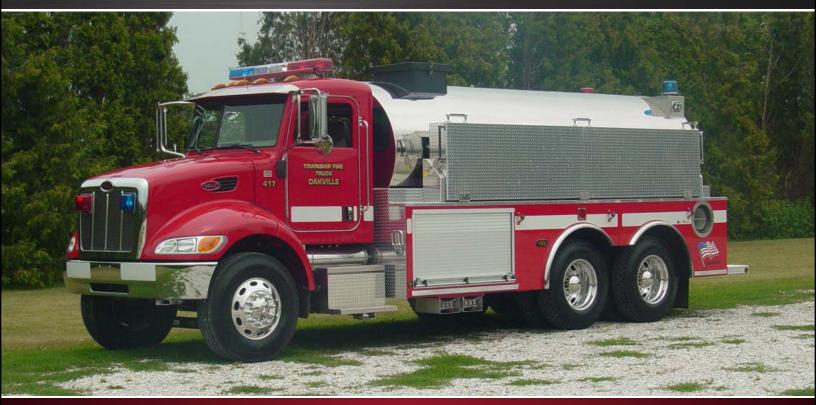

## 3000 GALLON TANKER

## OAKVILLE FIRE DEPARTMENT OAKVILLE, IOWA

## **TECHNICAL SPECS**

- Peterbilt 335 2 Door
- Cummins ISC330 330HP Diesel Engine
- Allison MD 3000EVS Automatic Transmission
- 3000 Gallon UPF Poly Elliptical Tank with Stainless Steel wrap
- Two (2) storage compartments on the passenger side
- One (1) storage compartment on the driver side
- One (1) 10" Newton Dump at the rear
- One (1) 10" Newton Round Dump at rear drivers side
- 3500 Gallon Drop down Fol-Da-Tank bracket on the right side
- 21/2" & 4" Tank Fill at rear
- Suction hose storage tray above right side compartments
- Powerarc warning light package
- Tank gauge at rear
- 9'-11" Overall Height
- 29'-3" Overall Length
- 138.2" Cab Axle
- 208" Wheel Base
- 14,600 FAWR
- 40,000 RAWR
- 54,600 GVWR