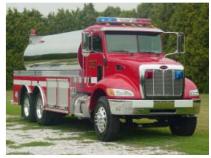

## 3000 GALLON TANKER

## OAKVILLE FIRE DEPARTMENT OAKVILLE, IOWA

## **TECHNICAL SPECS**

- Peterbilt 335 2 Door
- Cummins ISC330 330HP Diesel Engine
- Allison MD 3000EVS Automatic Transmission
- 3000 Gallon UPF Poly Elliptical Tank with Stainless Steel wrap
- Two (2) storage compartments on the passenger side
- One (1) storage compartment on the driver side
- One (1) 10" Newton Dump at the rear
- One (1) 10" Newton Round Dump at rear drivers side
- 3500 Gallon Drop down Fol-Da-Tank bracket on the right side
- 21/2" & 4" Tank Fill at rear
- Suction hose storage tray above right side compartments
- Powerarc warning light package
- Tank gauge at rear
- 9'-11" Overall Height
- 29'-3" Overall Length
- 138.2" Cab Axle
- 208" Wheel Base
- 14,600 FAWR
- 40,000 RAWR
- 54,600 GVWR