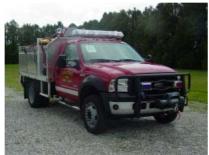

## **TECHNICAL SPECS**

- Ford F-550, 4x4 2-Door Chassis
- · International A325, 325-Hp Diesel Engine
- Ford 5-speed electric Automatic Transmission
- Heavy Duty 3/16" Aluminum Body
- · 300-Gallon Poly skid Tank
- · Waterous PB-11, 11-Hp Pump
- · Luverne stainless steel running boards
- · Luverne black brush guard
- · Reese rear mounted trailer hitch
- · Ramsey QM 8000, 8000-pound winch with front mounted Reese hitch
- Two (2) compartments, one (1) each side
- · Hose tray above right side compartments
- Two (2) electrically controlled spray booms, front bumper
- · Hannay electric booster reel
- · Federal 12-volt electronic backup alarm
- . Two (2) Unity 6AG deck lights
- · Code-3 Siren, with Cast Products speaker
- · Code-3 Warning light package
- 141" Wheelbase
- 60" Cab to Axle
- 7,000 FAWR
- 13,660 RAWR
- 17,950 GVWR