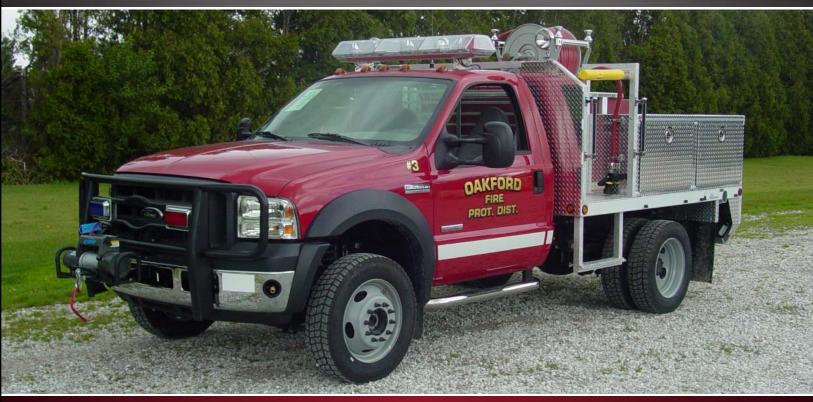

## **TECHNICAL SPECS**

- Ford F-550, 4x4 2-Door Chassis
- · International A325, 325-Hp Diesel Engine
- Ford 5-speed electric Automatic Transmission
- Heavy Duty 3/16" Aluminum Body
- · 300-Gallon Poly skid Tank
- · Waterous PB-11, 11-Hp Pump
- · Luverne stainless steel running boards
- · Luverne black brush guard
- · Reese rear mounted trailer hitch
- · Ramsey QM 8000, 8000-pound winch with front mounted Reese hitch
- Two (2) compartments, one (1) each side
- · Hose tray above right side compartments
- Two (2) electrically controlled spray booms, front bumper
- · Hannay electric booster reel
- · Federal 12-volt electronic backup alarm
- . Two (2) Unity 6AG deck lights
- · Code-3 Siren, with Cast Products speaker
- · Code-3 Warning light package
- 141" Wheelbase
- 60" Cab to Axle
- 7,000 FAWR
- 13,660 RAWR
- 17,950 GVWR