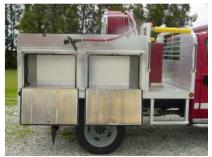

## **TECHNICAL SPECS**

- Ford F-550, 4x4 2-Door Chassis
- · International A325, 325-Hp Diesel Engine
- Ford 5-speed electric Automatic Transmission
- Heavy Duty 3/16" Aluminum Body
- · 300-Gallon Poly skid Tank
- · Waterous PB-11, 11-Hp Pump
- · Luverne stainless steel running boards
- · Luverne black brush guard
- · Reese rear mounted trailer hitch
- · Ramsey QM 8000, 8000-pound winch with front mounted Reese hitch
- Two (2) compartments, one (1) each side
- · Hose tray above right side compartments
- Two (2) electrically controlled spray booms, front bumper
- · Hannay electric booster reel
- · Federal 12-volt electronic backup alarm
- . Two (2) Unity 6AG deck lights
- · Code-3 Siren, with Cast Products speaker
- · Code-3 Warning light package
- 141" Wheelbase
- 60" Cab to Axle
- 7,000 FAWR
- 13,660 RAWR
- 17,950 GVWR