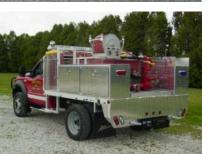

## **TECHNICAL SPECS**

- Ford F-550, 4x4 2-Door Chassis
- · International A325, 325-Hp Diesel Engine
- Ford 5-speed electric Automatic Transmission
- Heavy Duty 3/16" Aluminum Body
- · 300-Gallon Poly skid Tank
- · Waterous PB-11, 11-Hp Pump
- · Luverne stainless steel running boards
- · Luverne black brush guard
- · Reese rear mounted trailer hitch
- · Ramsey QM 8000, 8000-pound winch with front mounted Reese hitch
- Two (2) compartments, one (1) each side
- · Hose tray above right side compartments
- Two (2) electrically controlled spray booms, front bumper
- · Hannay electric booster reel
- · Federal 12-volt electronic backup alarm
- . Two (2) Unity 6AG deck lights
- · Code-3 Siren, with Cast Products speaker
- · Code-3 Warning light package
- 141" Wheelbase
- 60" Cab to Axle
- 7,000 FAWR
- 13,660 RAWR
- 17,950 GVWR