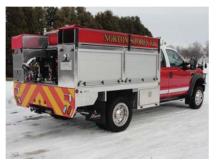

- Two (2) Electrically controlled Spray Booms, one (1) each side front bumper
- Scotty Around the Pump foam Inductor/Mixer system and Whale refill system
- One (1) TFT Tornado 500-GPM Monitor with electric cab remote control, front
- One (1) Hannay Electric booster reel with 150-ft of 1" hose
- One (1) Warn Black Brush Guard with wrap around extension and front receiver
- Luverne stainless steel running boards
- One (1) Ramsey QM 8000, 8000-lb. Winch with front, rear and side winch points
- Air Pack/General Storage area, chassis cab
- Two (2) Drop down door compartments, left side
- Two (2) under body compartments with drop down doors, one (1) each side
- Two (2) Hose Trays with Hypalon covers, one (1) each side compartment tops
- Backboard Storage compartment and ladder storage, rear access
- Floor mounted console for emergency switches with map/binder storage, cab
- Vanner 30-10 automatic on-board battery charger/conditioner
- Kussmaul Super Auto Eject 120-volt shoreline
- Code-3 Electronic Siren with 100-watt Federal speaker
- One (1) Screaming Eagle 12-volt Siren, front brush guard
- Two (2) Extenda-Lite 12-volt 150-watt telescopic lights, one (1) each side
- One (1) Federal Visibeam II 100-watt remote controlled spotlight, cab
- Code-3 LED Warning Light Package and David Clark Intercom system
- Chevron pattern striping, rear
- 7' 10" Overall height
- 22' 1" Overall length
- 7.000 FAWR
- 13,660 RAWR 19,000 GVWR
- 162" Wheelbase
- 60" Cab to Axle