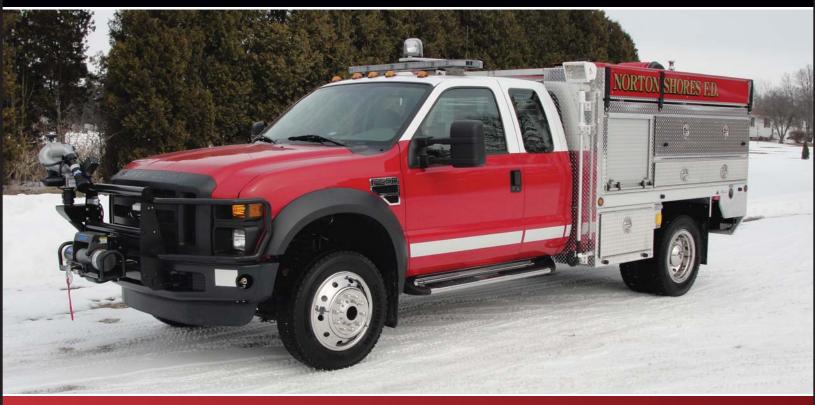

## THREE (3) QUICK ATTACK UNITS

## CITY OF NORTON SHORES FIRE DEPARTMENT NORTON SHORES, MICHIGAN

## **TECHNICAL SPECS**

- Ford F-550 Super cab 4x4 DRW XL Chassis
- Triton V10 6.8L, 362-HP Gasoline Engine
- Ford TorqShift Automatic Transmission
- Heavy Duty 3/16" Aluminum Body with ROM Roll Up Doors
- 300-Gallon Poly Tank with 12-Gallon Foam tank
- CET DI-PFP HND-1D Pump with 18-HP Honda Engine
- One (1) 2 ½", one (1) 1 ½" and one (1) 1" Discharges, rear One (1) 1 ½" Preconnect, left side One (1) 2 ½" Tank valve with check valve, rear

- Two (2) Electrically controlled Spray Booms, one (1) each side front bumper
- Scotty Around the Pump foam Inductor/Mixer system and Whale refill system
- One (1) TFT Tornado 500-GPM Monitor with electric cab remote control, front
- One (1) Hannay Electric booster reel with 150-ft of 1" hose
- One (1) Warn Black Brush Guard with wrap around extension and front receiver
- Luverne stainless steel running boards
- One (1) Ramsey QM 8000, 8000-lb. Winch with front, rear and side winch points
- Air Pack/General Storage area, chassis cab
- Two (2) Drop down door compartments, left side
- Two (2) under body compartments with drop down doors, one (1) each side
- Two (2) Hose Trays with Hypalon covers, one (1) each side compartment tops
- Backboard Storage compartment and ladder storage, rear access
- Floor mounted console for emergency switches with map/binder storage, cab
- Vanner 30-10 automatic on-board battery charger/conditioner
- Kussmaul Super Auto Eject 120-volt shoreline
- Code-3 Electronic Siren with 100-watt Federal speaker
- One (1) Screaming Eagle 12-volt Siren, front brush guard
- Two (2) Extenda-Lite 12-volt 150-watt telescopic lights, one (1) each side
- One (1) Federal Visibeam II 100-watt remote controlled spotlight, cab
- Code-3 LED Warning Light Package and David Clark Intercom system
- Chevron pattern striping, rear
- 7' 10" Overall height
- 22' 1" Overall length
- 7.000 FAWR
- 13,660 RAWR 19,000 GVWR
- 162" Wheelbase
- 60" Cab to Axle