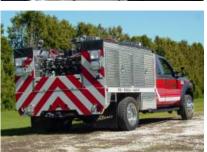

## **TECHNICAL SPECS**

- Ford F 550 Crew Cab 4 x 4 Chassis
- Ford 6.0 L Powerstroke Diesel Engine
- Ford TorqShift Automatic Transmission
- 3/16" Heavy Duty Flatbed Body
- Front and rear reese hitch
- Two (2) treadplate compartments left side with lap style doors and D-ring latching assemblies, one (1) underbody compartment ahead of rear wheels
- Two (2) treadplate compartments right side with lap style doors and D-ring latching assemblies, one (1) underbody compartment ahead of rear wheels
- 300 Gallon UPF Defender 2C Poly Tank
- Hale HPX200-BD26 Diesel Pump
- Whelen warning light package
- Whelen Freedom Lightbar mounted on the headache rack
- · Whelen 60 Series split LED warning light in grill
- · Hannay electric booster reel
- Electrically controlled spray booms in front bumper
- Luverne Model #340525 black brush guard
- Ramsey QM8000 Winch
- Rear tailgate
- Hard suction hose storage above left side compartments
- · Preconnect hose tray above right side compartments
- 7'-10" Overall Height
- 7,000 FAWR
- 22'-6" Overall Length
- 13,660 RAWR
- 60" Cab-to-Axle
- 17,950 GVWR
- 176.2" Wheelbase