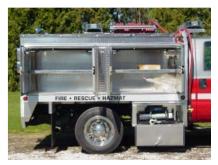

## **TECHNICAL SPECS**

- Ford F 550 Crew Cab 4 x 4 Chassis
- Ford 6.0 L Powerstroke Diesel Engine
- Ford TorqShift Automatic Transmission
- 3/16" Heavy Duty Flatbed Body
- Front and rear reese hitch
- Two (2) treadplate compartments left side with lap style doors and D-ring latching assemblies, one (1) underbody compartment ahead of rear wheels
- Two (2) treadplate compartments right side with lap style doors and D-ring latching assemblies, one (1) underbody compartment ahead of rear wheels
- 300 Gallon UPF Defender 2C Poly Tank
- Hale HPX200-BD26 Diesel Pump
- Whelen warning light package
- Whelen Freedom Lightbar mounted on the headache rack
- · Whelen 60 Series split LED warning light in grill
- · Hannay electric booster reel
- Electrically controlled spray booms in front bumper
- Luverne Model #340525 black brush guard
- Ramsey QM8000 Winch
- Rear tailgate
- Hard suction hose storage above left side compartments
- · Preconnect hose tray above right side compartments
- 7'-10" Overall Height
- 7,000 FAWR
- 22'-6" Overall Length
- 13,660 RAWR
- 60" Cab-to-Axle
- 17,950 GVWR
- 176.2" Wheelbase