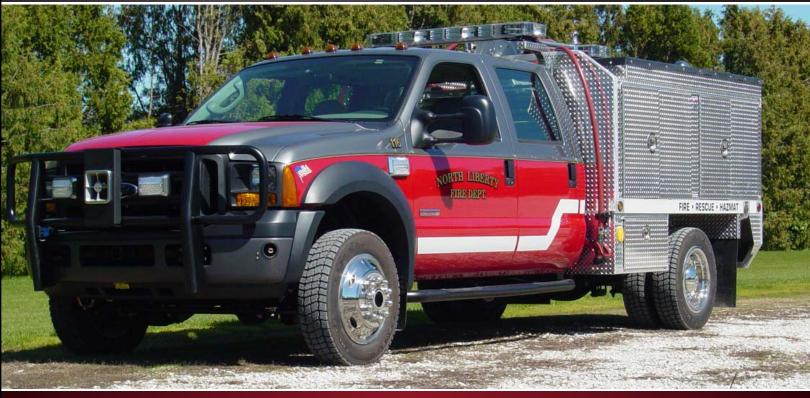

## FLATBED BRUSH TRUCK

## NORTH LIBERTY FIRE DEPARTMENT NORTH LIBERTY, IOWA

## **TECHNICAL SPECS**

- Ford F 550 Crew Cab 4 x 4 Chassis
- Ford 6.0 L Powerstroke Diesel Engine
- Ford TorqShift Automatic Transmission
- 3/16" Heavy Duty Flatbed Body
- Front and rear reese hitch
- Two (2) treadplate compartments left side with lap style doors and D-ring latching assemblies, one (1) underbody compartment ahead of rear wheels
- Two (2) treadplate compartments right side with lap style doors and D-ring latching assemblies, one (1) underbody compartment ahead of rear wheels
- 300 Gallon UPF Defender 2C Poly Tank
- Hale HPX200-BD26 Diesel Pump
- Whelen warning light package
- Whelen Freedom Lightbar mounted on the headache rack
- · Whelen 60 Series split LED warning light in grill
- · Hannay electric booster reel
- Electrically controlled spray booms in front bumper
- Luverne Model #340525 black brush guard
- Ramsey QM8000 Winch
- Rear tailgate
- Hard suction hose storage above left side compartments
- · Preconnect hose tray above right side compartments
- 7'-10" Overall Height
- 7,000 FAWR
- 22'-6" Overall Length
- 13,660 RAWR
- 60" Cab-to-Axle
- 17,950 GVWR
- 176.2" Wheelbase