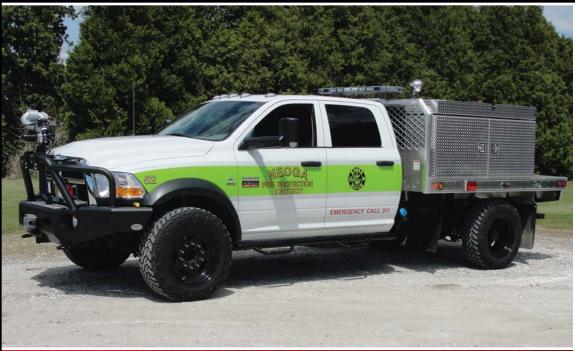

## FLATBED BRUSH TRUCK

## NEOGA FIRE PROTECTION DISTRICT NEOGA, ILLINOIS

## **TECHNICAL SPECS**

- Dodge Ram 4500 4-Door Chassis and flatbed, customer supplied
- 300-Gallon Poly skid Tank
- Waterous 3030C Pump with 20-HP Honda gasoline engine
- One (1) 1" Discharge, rear
- One (1) 1 1/2" Discharge, rear
- One (1) 2 1/2" Discharge, rear
- One (1) 2 1/2" Gated suction, rear
- One (1) Hannay electric booster reel with 150-ft of 1" hose, right side rear
- One (1) Task Force Tips Tornado electric remote controlled monitor, front
- One (1) hose tray with capacity for 150'ft of 1 ¾" hose, over the compartments
- Two (2) Unity Deck lights, rear
- Whelen Warning Light Package
- 7' 7" Overall height
- 22' 4" Overall length
- 178" Wheelbase
- 64.5" Cab to Axle