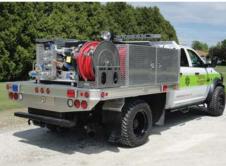

## **TECHNICAL SPECS**

- Dodge Ram 4500 4-Door Chassis and flatbed, customer supplied
- 300-Gallon Poly skid Tank
- Waterous 3030C Pump with 20-HP Honda gasoline engine
- One (1) 1" Discharge, rear
- One (1) 1 1/2" Discharge, rear
- One (1) 2 1/2" Discharge, rear
- One (1) 2 1/2" Gated suction, rear
- One (1) Hannay electric booster reel with 150-ft of 1" hose, right side rear
- One (1) Task Force Tips Tornado electric remote controlled monitor, front
- One (1) hose tray with capacity for 150'ft of 1 ¾" hose, over the compartments
- Two (2) Unity Deck lights, rear
- Whelen Warning Light Package
- 7' 7" Overall height
- 22' 4" Overall length
- 178" Wheelbase
- 64.5" Cab to Axle