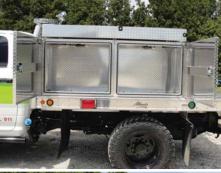

## **TECHNICAL SPECS**

- Dodge Ram 4500 4-Door Chassis and flatbed, customer supplied
- 300-Gallon Poly skid Tank
- Waterous 3030C Pump with 20-HP Honda gasoline engine
- One (1) 1" Discharge, rear
- One (1) 1 1/2" Discharge, rear
- One (1) 2 1/2" Discharge, rear
- One (1) 2 1/2" Gated suction, rear
- One (1) Hannay electric booster reel with 150-ft of 1" hose, right side rear
- One (1) Task Force Tips Tornado electric remote controlled monitor, front
- One (1) hose tray with capacity for 150'ft of 1 ¾" hose, over the compartments
- Two (2) Unity Deck lights, rear
- Whelen Warning Light Package
- 7' 7" Overall height
- 22' 4" Overall length
- 178" Wheelbase
- 64.5" Cab to Axle