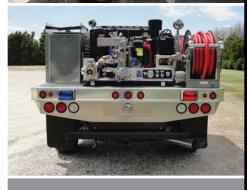

## **TECHNICAL SPECS**

- Dodge Ram 4500 4-Door Chassis and flatbed, customer supplied
- 300-Gallon Poly skid Tank
- Waterous 3030C Pump with 20-HP Honda gasoline engine
- One (1) 1" Discharge, rear
- One (1) 1 1/2" Discharge, rear
- One (1) 2 1/2" Discharge, rear
- One (1) 2 1/2" Gated suction, rear
- One (1) Hannay electric booster reel with 150-ft of 1" hose, right side rear
- One (1) Task Force Tips Tornado electric remote controlled monitor, front
- One (1) hose tray with capacity for 150'ft of 1 ¾" hose, over the compartments
- Two (2) Unity Deck lights, rear
- Whelen Warning Light Package
- 7' 7" Overall height
- 22' 4" Overall length
- 178" Wheelbase
- 64.5" Cab to Axle