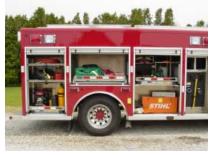

- One (1) 4" suction, left side compartment Two (2) 2 ½" Discharges, one (1) each side Two (2) 1 ½" Cartridge Lay Preconnects, front compartments
- By-Pass Eductor with 10-gallon foam tank installed on 1 ½" preconnect
- ROM Roll Up Doors
- Reese type trailer hitch/winch receiver with 12-volt electrical, front and rear
- One (1) Ramsey QM 9000, 9,000-lb. Winch
- Four (4) Upper storage roof compartments, two (2) each side
- Center roof walkway with Ladder storage and access to upper compartments
  One (1) Top Access Ladder, rear mounted

- One (1) Backboard rack, side compartment Two (2) FlameFighter walk-away Air Pak brackets, left side compartment
- Two (2) Hannay Dual Hydraulic hose Reels, rear compartment
- One (1) Norcold built-in refrigerator, left side compartment
- Four (4) Code-3 large scene lights, two (2) each side of body
- Onan 6-kW Hydraulically driven Generator
- One (1) Akron Electric Cord Reel with 150-ft. of 12/3 cord, rear compartment
- Two (2) Akron Extenda-Lite 120-volt 750-watt telescopic lights, one (1) each side
- One (1) Extenda-Lite 120-volt 1000-watt telescopic tripod flood light, rear
- Code-3 Electronic Siren with 100-watt Federal speaker
- Code-3 Warning Light Package
- 9' 7" Overall height
- 29' 11" Overall length
- 230" Wheelbase 119" Cab to Axle
- 12,000 FAWR 21,000 RAWR
- 33,000 GVWR