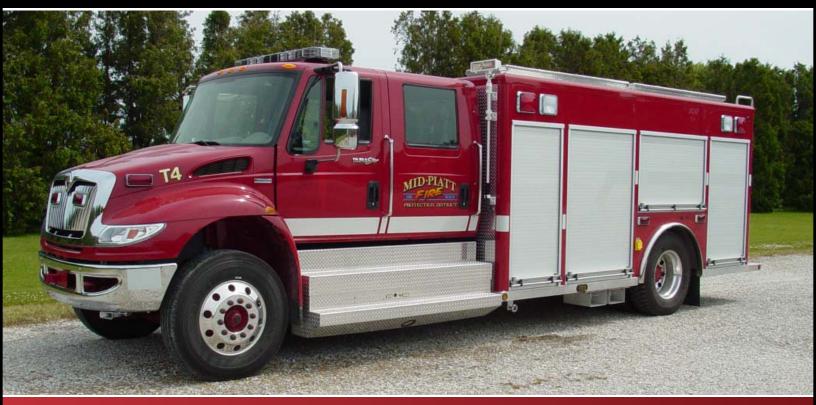

## COMMERCIAL 500-GALLON 16-FT. RESCUE PUMPER

## **MID-PIATT FIRE PROTECTION DISTRICT** WHITE HEATH, ILLINOIS

## **TECHNICAL SPECS**

- International 4400 4-Door Chassis
- International Max Force 9, 330-HP Diesel Engine Allison 3000EVS-P Automatic Transmission
- Heavy Duty 3/16" Aluminum Body
- UPF 500-Gallon Rectangular Poly Tank Hale AP50, 500-GPM PTO Pump

- One (1) 4" suction, left side compartment Two (2) 2 ½" Discharges, one (1) each side Two (2) 1 ½" Cartridge Lay Preconnects, front compartments
- By-Pass Eductor with 10-gallon foam tank installed on 1 ½" preconnect
- ROM Roll Up Doors
- Reese type trailer hitch/winch receiver with 12-volt electrical, front and rear
- One (1) Ramsey QM 9000, 9,000-lb. Winch
- Four (4) Upper storage roof compartments, two (2) each side
- Center roof walkway with Ladder storage and access to upper compartments
  One (1) Top Access Ladder, rear mounted

- One (1) Backboard rack, side compartment Two (2) FlameFighter walk-away Air Pak brackets, left side compartment
- Two (2) Hannay Dual Hydraulic hose Reels, rear compartment
- One (1) Norcold built-in refrigerator, left side compartment
- Four (4) Code-3 large scene lights, two (2) each side of body
- Onan 6-kW Hydraulically driven Generator
- One (1) Akron Electric Cord Reel with 150-ft. of 12/3 cord, rear compartment
- Two (2) Akron Extenda-Lite 120-volt 750-watt telescopic lights, one (1) each side
- One (1) Extenda-Lite 120-volt 1000-watt telescopic tripod flood light, rear
- Code-3 Electronic Siren with 100-watt Federal speaker
- Code-3 Warning Light Package
- 9' 7" Overall height
- 29' 11" Overall length
- 230" Wheelbase 119" Cab to Axle
- 12,000 FAWR 21,000 RAWR
- 33,000 GVWR