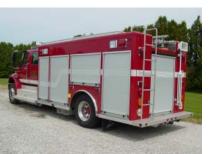

## **TECHNICAL SPECS**

- International 4400 4-Door Chassis
- International Max Force 9, 330-HP Diesel Engine Allison 3000EVS-P Automatic Transmission
- Heavy Duty 3/16" Aluminum Body
- UPF 500-Gallon Rectangular Poly Tank Hale AP50, 500-GPM PTO Pump

- One (1) 4" suction, left side compartment Two (2) 2 ½" Discharges, one (1) each side Two (2) 1 ½" Cartridge Lay Preconnects, front compartments
- By-Pass Eductor with 10-gallon foam tank installed on 1 ½" preconnect
- ROM Roll Up Doors
- Reese type trailer hitch/winch receiver with 12-volt electrical, front and rear
- One (1) Ramsey QM 9000, 9,000-lb. Winch
- Four (4) Upper storage roof compartments, two (2) each side
- Center roof walkway with Ladder storage and access to upper compartments
  One (1) Top Access Ladder, rear mounted

- One (1) Backboard rack, side compartment Two (2) FlameFighter walk-away Air Pak brackets, left side compartment
- Two (2) Hannay Dual Hydraulic hose Reels, rear compartment
- One (1) Norcold built-in refrigerator, left side compartment
- Four (4) Code-3 large scene lights, two (2) each side of body
- Onan 6-kW Hydraulically driven Generator
- One (1) Akron Electric Cord Reel with 150-ft. of 12/3 cord, rear compartment
- Two (2) Akron Extenda-Lite 120-volt 750-watt telescopic lights, one (1) each side
- One (1) Extenda-Lite 120-volt 1000-watt telescopic tripod flood light, rear
- Code-3 Electronic Siren with 100-watt Federal speaker
- Code-3 Warning Light Package
- 9' 7" Overall height
- 29' 11" Overall length
- 230" Wheelbase 119" Cab to Axle
- 12,000 FAWR 21,000 RAWR
- 33,000 GVWR