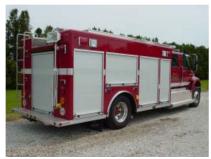

## **TECHNICAL SPECS**

- International 4400 4-Door Chassis
- International Max Force 9, 330-HP Diesel Engine Allison 3000EVS-P Automatic Transmission
- Heavy Duty 3/16" Aluminum Body
- UPF 500-Gallon Rectangular Poly Tank Hale AP50, 500-GPM PTO Pump

- One (1) 4" suction, left side compartment Two (2) 2 ½" Discharges, one (1) each side Two (2) 1 ½" Cartridge Lay Preconnects, front compartments
- By-Pass Eductor with 10-gallon foam tank installed on 1 ½" preconnect
- ROM Roll Up Doors
- Reese type trailer hitch/winch receiver with 12-volt electrical, front and rear
- One (1) Ramsey QM 9000, 9,000-lb. Winch
- Four (4) Upper storage roof compartments, two (2) each side
- Center roof walkway with Ladder storage and access to upper compartments
  One (1) Top Access Ladder, rear mounted

- One (1) Backboard rack, side compartment Two (2) FlameFighter walk-away Air Pak brackets, left side compartment
- Two (2) Hannay Dual Hydraulic hose Reels, rear compartment
- One (1) Norcold built-in refrigerator, left side compartment
- Four (4) Code-3 large scene lights, two (2) each side of body
- Onan 6-kW Hydraulically driven Generator
- One (1) Akron Electric Cord Reel with 150-ft. of 12/3 cord, rear compartment
- Two (2) Akron Extenda-Lite 120-volt 750-watt telescopic lights, one (1) each side
- One (1) Extenda-Lite 120-volt 1000-watt telescopic tripod flood light, rear
- Code-3 Electronic Siren with 100-watt Federal speaker
- Code-3 Warning Light Package
- 9' 7" Overall height
- 29' 11" Overall length
- 230" Wheelbase 119" Cab to Axle
- 12,000 FAWR 21,000 RAWR
- 33,000 GVWR