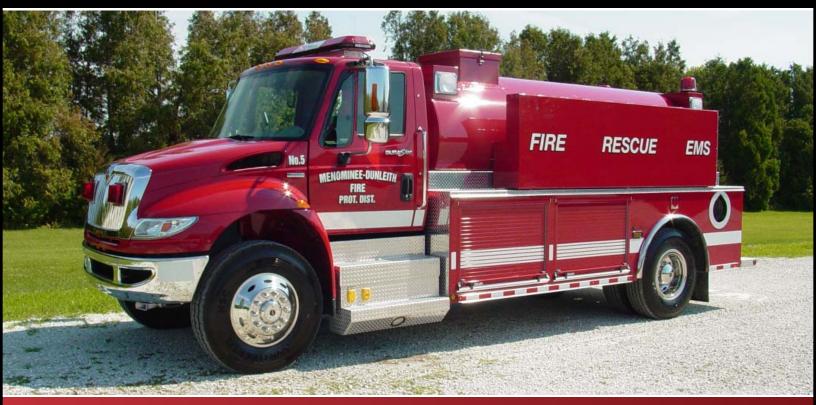

## COMMERCIAL 2250-GALLON ELLIPTICAL TANKER

## MENOMINEE-DUNLEITH FIRE PROTECTION DISTRICT EAST DUBUQUE, ILLINOIS

## **TECHNICAL SPECS**

- · International 4400 2-Door Chassis
- · International Maxforce 9, 330-HP Diesel Engine
- · Allison 3000 EVS Automatic Transmission
- Heavy Duty 3/16" Aluminum Body
- UPF 2250-Gallon Elliptical Poly Tank
- · ROM Roll Up Doors
- One (1) 2 1/2" and one (1) 4" tank fill, rear
- Three (3) EJ Metals 10" round air-operated tank dumps with 22" air-operated extensions, one (1) each side and
- Vanner 30/10 battery charger/conditioner
- One (1) Kussmaul Super Auto Eject 120-volt shoreline
- One (1) Kussmaul Auto Air eject
- Zico electric folding tank bracket with capacity for 3000gallon tank, right side
- Suction hose storage compartment, top of left side compartments
- Six (6) Whelen large Scene lights, two (2) each side and two (2) rear
- Code-3 Electronic Siren with 100-watt Federal speaker
- PowerArc Warning Light Package
- 9'7" Overall height
- 26' 5" Overall length
- · 201" Wheelbase
- 133.9" Cab to Axle
- 14,000 FAWR
- 30,000 RAWR
- 44,000 GVWR