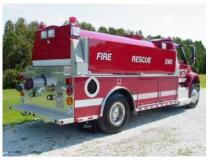

## **TECHNICAL SPECS**

- · International 4400 2-Door Chassis
- · International Maxforce 9, 330-HP Diesel Engine
- · Allison 3000 EVS Automatic Transmission
- Heavy Duty 3/16" Aluminum Body
- UPF 2250-Gallon Elliptical Poly Tank
- · ROM Roll Up Doors
- One (1) 2 1/2" and one (1) 4" tank fill, rear
- Three (3) EJ Metals 10" round air-operated tank dumps with 22" air-operated extensions, one (1) each side and
- Vanner 30/10 battery charger/conditioner
- One (1) Kussmaul Super Auto Eject 120-volt shoreline
- One (1) Kussmaul Auto Air eject
- Zico electric folding tank bracket with capacity for 3000gallon tank, right side
- Suction hose storage compartment, top of left side compartments
- Six (6) Whelen large Scene lights, two (2) each side and two (2) rear
- Code-3 Electronic Siren with 100-watt Federal speaker
- PowerArc Warning Light Package
- 9'7" Overall height
- 26' 5" Overall length
- · 201" Wheelbase
- 133.9" Cab to Axle
- 14,000 FAWR
- 30,000 RAWR
- 44,000 GVWR