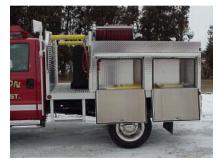

## **TECHNICAL SPECS**

- 2007 Ford F-550 Regular Cab 4X4 Chassis
- International 6.0L V8 Power Stroke Diesel Engine
- TorqShift 5-Speed Automatic with Over Drive Transmission
- Heavy Duty Aluminum Body with Headache Rack
- UPF 300 gallon Defender 2C Skid Tank
- Waterous PB18-2515B 18HP, 30GPM Pump
- · Elkhart 60 GPM foam eductor with 12 gallon foam cell
- One (1) Compartment Right side
- One (1) Compartment Left side
- Hannay Electric Booster Reel
- Ramsey QM 8000 pound winch with 25 foot remote and Reese hitch
- · Two (2) Extenda Light telescopic flood lights
- 8'Overall height
- 19' 6" Overall length
- 140.8" Wheelbase
- 60" Cab to Axle
- **7000 FAWR**
- 13660 RAWR
- 17950 GVWR