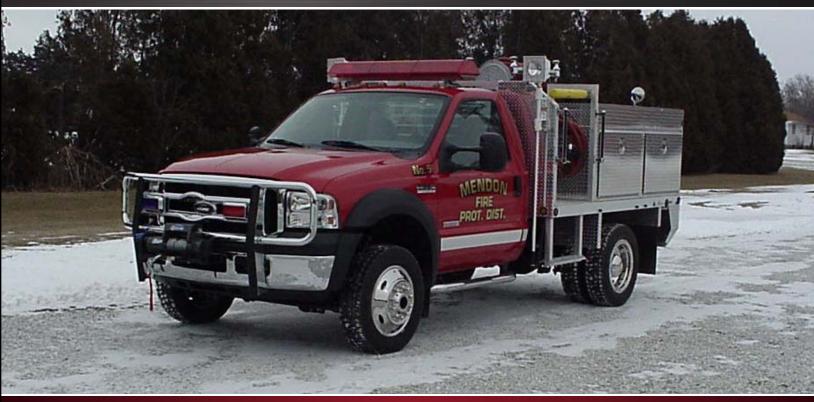

## FLATBED BRUSH TRUCK

## MENDON FIRE PROTECTION DISTRICT MENDON, ILLINOIS

## **TECHNICAL SPECS**

- 2007 Ford F-550 Regular Cab 4X4 Chassis
- International 6.0L V8 Power Stroke Diesel Engine
- TorqShift 5-Speed Automatic with Over Drive Transmission
- Heavy Duty Aluminum Body with Headache Rack
- UPF 300 gallon Defender 2C Skid Tank
- Waterous PB18-2515B 18HP, 30GPM Pump
- · Elkhart 60 GPM foam eductor with 12 gallon foam cell
- One (1) Compartment Right side
- One (1) Compartment Left side
- Hannay Electric Booster Reel
- Ramsey QM 8000 pound winch with 25 foot remote and Reese hitch
- · Two (2) Extenda Light telescopic flood lights
- 8'Overall height
- 19' 6" Overall length
- 140.8" Wheelbase
- 60" Cab to Axle
- **7000 FAWR**
- 13660 RAWR
- 17950 GVWR