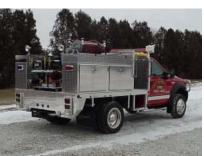

## **TECHNICAL SPECS**

- 2007 Ford F-550 Regular Cab 4X4 Chassis
- International 6.0L V8 Power Stroke Diesel Engine
- TorqShift 5-Speed Automatic with Over Drive Transmission
- Heavy Duty Aluminum Body with Headache Rack
- UPF 300 gallon Defender 2C Skid Tank
- Waterous PB18-2515B 18HP, 30GPM Pump
- · Elkhart 60 GPM foam eductor with 12 gallon foam cell
- One (1) Compartment Right side
- One (1) Compartment Left side
- Hannay Electric Booster Reel
- Ramsey QM 8000 pound winch with 25 foot remote and Reese hitch
- · Two (2) Extenda Light telescopic flood lights
- 8'Overall height
- 19' 6" Overall length
- 140.8" Wheelbase
- 60" Cab to Axle
- **7000 FAWR**
- 13660 RAWR
- 17950 GVWR