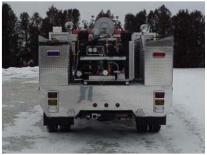

## **TECHNICAL SPECS**

- 2007 Ford F-550 Regular Cab 4X4 Chassis
- International 6.0L V8 Power Stroke Diesel Engine
- TorqShift 5-Speed Automatic with Over Drive Transmission
- Heavy Duty Aluminum Body with Headache Rack
- UPF 300 gallon Defender 2C Skid Tank
- Waterous PB18-2515B 18HP, 30GPM Pump
- · Elkhart 60 GPM foam eductor with 12 gallon foam cell
- One (1) Compartment Right side
- One (1) Compartment Left side
- Hannay Electric Booster Reel
- Ramsey QM 8000 pound winch with 25 foot remote and Reese hitch
- · Two (2) Extenda Light telescopic flood lights
- 8'Overall height
- 19' 6" Overall length
- 140.8" Wheelbase
- 60" Cab to Axle
- **7000 FAWR**
- 13660 RAWR
- 17950 GVWR