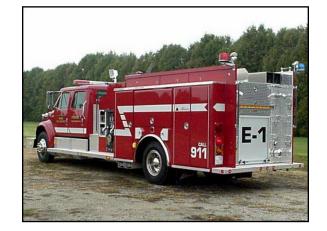

## FEATURES:

- International 4900 4-door chassis
- International DTE530E 300 HP Diesel Engine
- Allison MD 3060P Automatic Transmission
- Heavy Duty 3/16" Aluminum Body
- 1000 Gallon ProPoly Tank
- Hale Q-flo 125 1250 GPM Midship Pump
- Front Bumper extension Preconnected suction hose and low level strainer, along with front discharge and hose well
- Top Mount Control Panel
- Deck Gun
- Onan Hydraulic Generator

- Ladder storage compartment under the hosebed, accessible from the rear
- Electric Cord reel in the right rear compartment with Quad box
- Suction Hose Storage in the hosebed on the right side
- 9'-7" Overall Height
- 32'-8" Overall Length
- 248" Wheelbase
- 143" Cab to Axle
- 12,000 FAWR
- 23,000 RAWR
- 35,000 GVWR