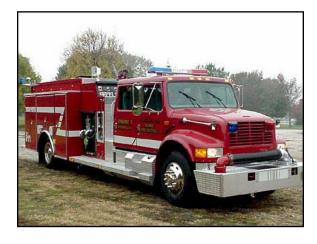

## FEATURES:

- International 4900 4-door chassis
- International DTE530E 300 HP Diesel Engine
- Allison MD 3060P Automatic Transmission
- Heavy Duty 3/16" Aluminum Body
- 1000 Gallon ProPoly Tank
- Hale Q-flo 125 1250 GPM Midship Pump
- Front Bumper extension Preconnected suction hose and low level strainer, along with front discharge and hose well
- Top Mount Control Panel
- Deck Gun
- Onan Hydraulic Generator

- Ladder storage compartment under the hosebed, accessible from the rear
- Electric Cord reel in the right rear compartment with Quad box
- Suction Hose Storage in the hosebed on the right side
- 9'-7" Overall Height
- 32'-8" Overall Length
- 248" Wheelbase
- 143" Cab to Axle
- 12,000 FAWR
- 23,000 RAWR
- 35,000 GVWR