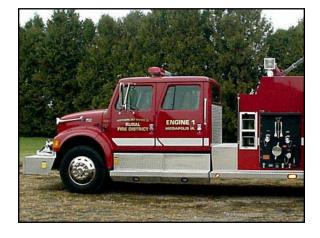

## FEATURES:

- International 4900 4-door chassis
- International DTE530E 300 HP Diesel Engine
- Allison MD 3060P Automatic Transmission
- Heavy Duty 3/16" Aluminum Body
- 1000 Gallon ProPoly Tank
- Hale Q-flo 125 1250 GPM Midship Pump
- Front Bumper extension Preconnected suction hose and low level strainer, along with front discharge and hose well
- Top Mount Control Panel
- Deck Gun
- Onan Hydraulic Generator

- Ladder storage compartment under the hosebed, accessible from the rear
- Electric Cord reel in the right rear compartment with Quad box
- Suction Hose Storage in the hosebed on the right side
- 9'-7" Overall Height
- 32'-8" Overall Length
- 248" Wheelbase
- 143" Cab to Axle
- 12,000 FAWR
- 23,000 RAWR
- 35,000 GVWR