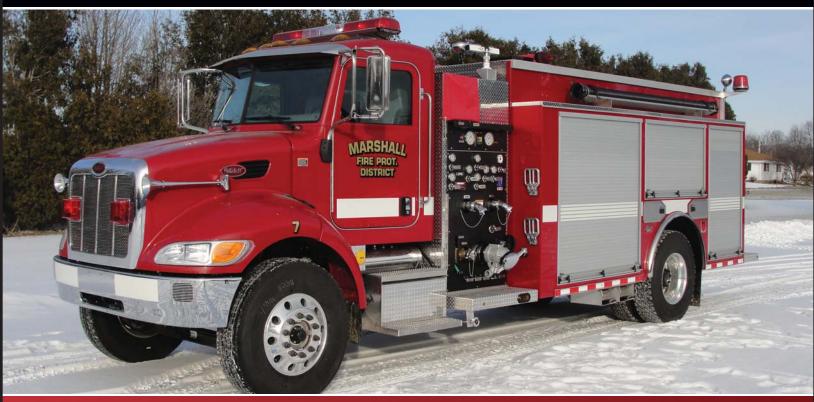

## 1750-GALLON PUMPER/TANKER

## MARSHALL FIRE PROTECTION DISTRICT MARSHALL, ILLINOIS

## **TECHNICAL SPECS**

- Peterbilt 340 2 Door Chassis
- Paccar PX-8 360-HP Diesel Engine
- Allison 3000 EVS-P Transmission
- Heavy Duty 3/16" Aluminum Body with ROM Roll Up doors 1750-gallon Poly Tank Two (2) 2 ½" Fireman's Friend Tank fills, rear

- One (1) Newton square electrically controlled 180° swivel tank dump with manual 34" extension, rear
- Waterous CXVPA 1000-GPM PTO Pump
- Left side Pump Operator's control panel
- Four (4) 2 1/2" Discharges, two (2) left side, one (1) right side and one (1) rear
- One (3) Discharge, left side
- One (1) 2 ½" Gated Suction, left side Two (2) 1 ½" Mattydale Preconnects with capacity for 200-ft of 1 ¾" hose each
- Four (4) Dual Air bottle compartments, two (2) each side wheel wells
- Four (4) Walk-away Air pack brackets, left side Ziamatic Electrically controlled Ladder Rack, right side
- Attic ladder bracket, hosebed
- Two (2) Suction Hose storage, one (1) each side
- Two (2) Pike pole tubes, right side
- One (1) Vanner 30-10 on-board automatic battery charger/ conditioner
- One (1) Kussmaul Super Auto Eject 120-volt shoreline
- One (1) Kussmaul Air eject
- One (1) Audiovox Back-up Camera with 7" monitor
- Two (2) Federal GHSCENE scene lights, rear
- Two (2) Unity Deck lights, rear
- Two (2) Akron Brass 12-volt telescopic lights, one (1) each side
- Floor mounted console for emergency switches with map/ binder storage, cab
- Two (2) Air Horns, one (1) each side of hood
- Code-3 Electronic Siren with 100-watt Federal speaker
- Power Arc Warning Light Package
- 9' 10" Overall height 28' 4" Overall length
- 213" Wheelbase
- 143.2" Cab to Axle
- 14,600 FAWR 30,000 RAWR
- 44,600 GVWR