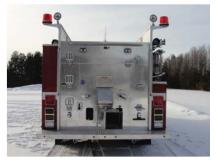

## **TECHNICAL SPECS**

- Peterbilt 340 2 Door Chassis
- Paccar PX-8 360-HP Diesel Engine
- Allison 3000 EVS-P Transmission
- Heavy Duty 3/16" Aluminum Body with ROM Roll Up doors 1750-gallon Poly Tank Two (2) 2 ½" Fireman's Friend Tank fills, rear

- One (1) Newton square electrically controlled 180° swivel tank dump with manual 34" extension, rear
- Waterous CXVPA 1000-GPM PTO Pump
- Left side Pump Operator's control panel
- Four (4) 2 1/2" Discharges, two (2) left side, one (1) right side and one (1) rear
- One (3) Discharge, left side
- One (1) 2 ½" Gated Suction, left side Two (2) 1 ½" Mattydale Preconnects with capacity for 200-ft of 1 ¾" hose each
- Four (4) Dual Air bottle compartments, two (2) each side wheel wells
- Four (4) Walk-away Air pack brackets, left side Ziamatic Electrically controlled Ladder Rack, right side
- Attic ladder bracket, hosebed
- Two (2) Suction Hose storage, one (1) each side
- Two (2) Pike pole tubes, right side
- One (1) Vanner 30-10 on-board automatic battery charger/ conditioner
- One (1) Kussmaul Super Auto Eject 120-volt shoreline
- One (1) Kussmaul Air eject
- One (1) Audiovox Back-up Camera with 7" monitor
- Two (2) Federal GHSCENE scene lights, rear
- Two (2) Unity Deck lights, rear
- Two (2) Akron Brass 12-volt telescopic lights, one (1) each side
- Floor mounted console for emergency switches with map/ binder storage, cab
- Two (2) Air Horns, one (1) each side of hood
- Code-3 Electronic Siren with 100-watt Federal speaker
- Power Arc Warning Light Package
- 9' 10" Overall height 28' 4" Overall length
- 213" Wheelbase
- 143.2" Cab to Axle
- 14,600 FAWR 30,000 RAWR
- 44,600 GVWR