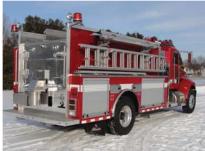

- One (1) Newton square electrically controlled 180° swivel tank dump with manual 34" extension, rear
- Waterous CXVPA 1000-GPM PTO Pump
- Left side Pump Operator's control panel
- Four (4) 2 1/2" Discharges, two (2) left side, one (1) right side and one (1) rear
- One (3) Discharge, left side
- One (1) 2 ½" Gated Suction, left side Two (2) 1 ½" Mattydale Preconnects with capacity for 200-ft of 1 ¾" hose each
- Four (4) Dual Air bottle compartments, two (2) each side wheel wells
- Four (4) Walk-away Air pack brackets, left side Ziamatic Electrically controlled Ladder Rack, right side
- Attic ladder bracket, hosebed
- Two (2) Suction Hose storage, one (1) each side
- Two (2) Pike pole tubes, right side
- One (1) Vanner 30-10 on-board automatic battery charger/ conditioner
- One (1) Kussmaul Super Auto Eject 120-volt shoreline
- One (1) Kussmaul Air eject
- One (1) Audiovox Back-up Camera with 7" monitor
- Two (2) Federal GHSCENE scene lights, rear
- Two (2) Unity Deck lights, rear
- Two (2) Akron Brass 12-volt telescopic lights, one (1) each side
- Floor mounted console for emergency switches with map/ binder storage, cab
- Two (2) Air Horns, one (1) each side of hood
- Code-3 Electronic Siren with 100-watt Federal speaker
- Power Arc Warning Light Package
- 9' 10" Overall height 28' 4" Overall length
- 213" Wheelbase
- 143.2" Cab to Axle
- 14,600 FAWR 30,000 RAWR
- 44,600 GVWR