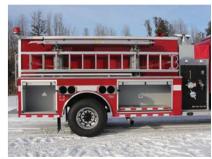

- One (1) Newton square electrically controlled 180° swivel tank dump with manual 34" extension, rear
- Waterous CXVPA 1000-GPM PTO Pump
- Left side Pump Operator's control panel
- Four (4) 2 1/2" Discharges, two (2) left side, one (1) right side and one (1) rear
- One (3) Discharge, left side
- One (1) 2 ½" Gated Suction, left side Two (2) 1 ½" Mattydale Preconnects with capacity for 200-ft of 1 ¾" hose each
- Four (4) Dual Air bottle compartments, two (2) each side wheel wells
- Four (4) Walk-away Air pack brackets, left side Ziamatic Electrically controlled Ladder Rack, right side
- Attic ladder bracket, hosebed
- Two (2) Suction Hose storage, one (1) each side
- Two (2) Pike pole tubes, right side
- One (1) Vanner 30-10 on-board automatic battery charger/ conditioner
- One (1) Kussmaul Super Auto Eject 120-volt shoreline
- One (1) Kussmaul Air eject
- One (1) Audiovox Back-up Camera with 7" monitor
- Two (2) Federal GHSCENE scene lights, rear
- Two (2) Unity Deck lights, rear
- Two (2) Akron Brass 12-volt telescopic lights, one (1) each side
- Floor mounted console for emergency switches with map/ binder storage, cab
- Two (2) Air Horns, one (1) each side of hood
- Code-3 Electronic Siren with 100-watt Federal speaker
- Power Arc Warning Light Package
- 9' 10" Overall height 28' 4" Overall length
- 213" Wheelbase
- 143.2" Cab to Axle
- 14,600 FAWR 30,000 RAWR
- 44,600 GVWR