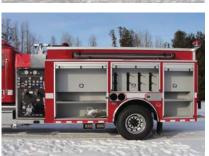

- One (1) Newton square electrically controlled 180° swivel tank dump with manual 34" extension, rear
- Waterous CXVPA 1000-GPM PTO Pump
- Left side Pump Operator's control panel
- Four (4) 2 1/2" Discharges, two (2) left side, one (1) right side and one (1) rear
- One (3) Discharge, left side
- One (1) 2 ½" Gated Suction, left side Two (2) 1 ½" Mattydale Preconnects with capacity for 200-ft of 1 ¾" hose each
- Four (4) Dual Air bottle compartments, two (2) each side wheel wells
- Four (4) Walk-away Air pack brackets, left side Ziamatic Electrically controlled Ladder Rack, right side
- Attic ladder bracket, hosebed
- Two (2) Suction Hose storage, one (1) each side
- Two (2) Pike pole tubes, right side
- One (1) Vanner 30-10 on-board automatic battery charger/ conditioner
- One (1) Kussmaul Super Auto Eject 120-volt shoreline
- One (1) Kussmaul Air eject
- One (1) Audiovox Back-up Camera with 7" monitor
- Two (2) Federal GHSCENE scene lights, rear
- Two (2) Unity Deck lights, rear
- Two (2) Akron Brass 12-volt telescopic lights, one (1) each side
- Floor mounted console for emergency switches with map/ binder storage, cab
- Two (2) Air Horns, one (1) each side of hood
- Code-3 Electronic Siren with 100-watt Federal speaker
- Power Arc Warning Light Package
- 9' 10" Overall height 28' 4" Overall length
- 213" Wheelbase
- 143.2" Cab to Axle
- 14,600 FAWR 30,000 RAWR
- 44,600 GVWR