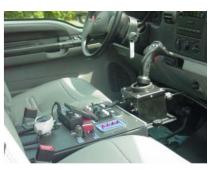

## **TECHNICAL SPECS**

- Ford F450 4x4 Crew Cab
- 6.0L V8 Powerstroke Diesel Engine
- Ford 5-Speed Electric Automatic Transmission
- Heavy Duty 3/16" Aluminum Body
- 300 Gallon UPF Defender2C Poly Tank
- Hale HPX75-YD10 Diesel Pump
- Rear Control Panel
- Akron Firefox Electronic Bumper Turret
- Hannay 4038-17-18 Booster Reel
- Backboard Storage Compartment
- Backboard Storage above compartments on passenger side
- Hose Tray above compartments on drivers side
- Rear Reese Type Hitch
- Two (2) 12 Volt Extenda Light telescopic lights
- Two (2) Whelen 97 series scene lights at rear
- PowerArc Light package
- 7'-10" Overall Height
- 23'-6" Overall Length
- 176.2" Wheelbase
- 60" Cab to Axle
- 7,000 FAWR
- 12,000 RAWR
- 16,000 GVWR