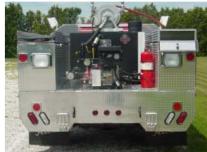

## **TECHNICAL SPECS**

- Ford F450 4x4 Crew Cab
- 6.0L V8 Powerstroke Diesel Engine
- Ford 5-Speed Electric Automatic Transmission
- Heavy Duty 3/16" Aluminum Body
- 300 Gallon UPF Defender2C Poly Tank
- Hale HPX75-YD10 Diesel Pump
- Rear Control Panel
- Akron Firefox Electronic Bumper Turret
- Hannay 4038-17-18 Booster Reel
- Backboard Storage Compartment
- Backboard Storage above compartments on passenger side
- Hose Tray above compartments on drivers side
- Rear Reese Type Hitch
- Two (2) 12 Volt Extenda Light telescopic lights
- Two (2) Whelen 97 series scene lights at rear
- PowerArc Light package
- 7'-10" Overall Height
- 23'-6" Overall Length
- 176.2" Wheelbase
- 60" Cab to Axle
- 7,000 FAWR
- 12,000 RAWR
- 16,000 GVWR