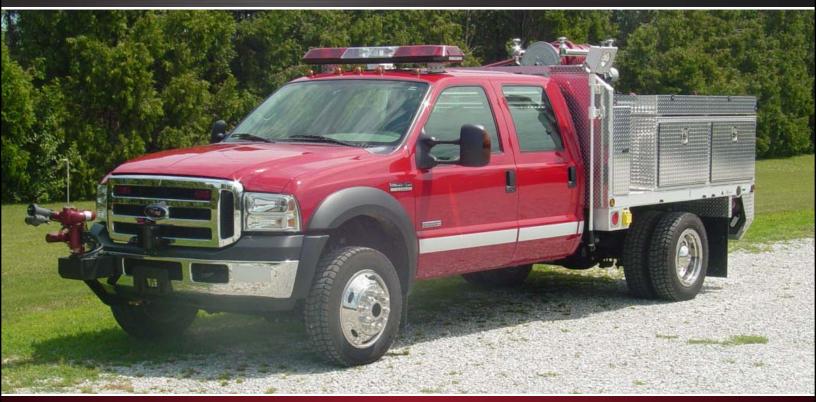

## SKID UNIT

## MALDEN FIRE PROTECTION DISTRICT MALDEN, ILLINOIS

## **TECHNICAL SPECS**

- Ford F450 4x4 Crew Cab
- 6.0L V8 Powerstroke Diesel Engine
- Ford 5-Speed Electric Automatic Transmission
- Heavy Duty 3/16" Aluminum Body
- 300 Gallon UPF Defender2C Poly Tank
- Hale HPX75-YD10 Diesel Pump
- Rear Control Panel
- Akron Firefox Electronic Bumper Turret
- Hannay 4038-17-18 Booster Reel
- Backboard Storage Compartment
- Backboard Storage above compartments on passenger side
- Hose Tray above compartments on drivers side
- Rear Reese Type Hitch
- Two (2) 12 Volt Extenda Light telescopic lights
- Two (2) Whelen 97 series scene lights at rear
- PowerArc Light package
- 7'-10" Overall Height
- 23'-6" Overall Length
- 176.2" Wheelbase
- 60" Cab to Axle
- 7,000 FAWR
- 12,000 RAWR
- 16,000 GVWR