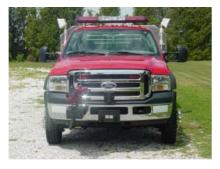

## **TECHNICAL SPECS**

- Ford F450 4x4 Crew Cab
- 6.0L V8 Powerstroke Diesel Engine
- Ford 5-Speed Electric Automatic Transmission
- Heavy Duty 3/16" Aluminum Body
- 300 Gallon UPF Defender2C Poly Tank
- Hale HPX75-YD10 Diesel Pump
- Rear Control Panel
- Akron Firefox Electronic Bumper Turret
- Hannay 4038-17-18 Booster Reel
- Backboard Storage Compartment
- Backboard Storage above compartments on passenger side
- Hose Tray above compartments on drivers side
- Rear Reese Type Hitch
- Two (2) 12 Volt Extenda Light telescopic lights
- Two (2) Whelen 97 series scene lights at rear
- PowerArc Light package
- 7'-10" Overall Height
- 23'-6" Overall Length
- 176.2" Wheelbase
- 60" Cab to Axle
- 7,000 FAWR
- 12,000 RAWR
- 16,000 GVWR