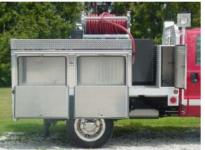

## **TECHNICAL SPECS**

- Ford F450 4x4 Crew Cab
- 6.0L V8 Powerstroke Diesel Engine
- Ford 5-Speed Electric Automatic Transmission
- Heavy Duty 3/16" Aluminum Body
- 300 Gallon UPF Defender2C Poly Tank
- Hale HPX75-YD10 Diesel Pump
- Rear Control Panel
- Akron Firefox Electronic Bumper Turret
- Hannay 4038-17-18 Booster Reel
- Backboard Storage Compartment
- Backboard Storage above compartments on passenger side
- Hose Tray above compartments on drivers side
- Rear Reese Type Hitch
- Two (2) 12 Volt Extenda Light telescopic lights
- Two (2) Whelen 97 series scene lights at rear
- PowerArc Light package
- 7'-10" Overall Height
- 23'-6" Overall Length
- 176.2" Wheelbase
- 60" Cab to Axle
- 7,000 FAWR
- 12,000 RAWR
- 16,000 GVWR