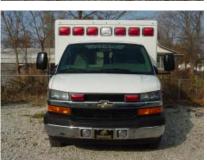

## **AEV AMBULANCE**

## **TECHNICAL SPECS**

- 2007-GM 3500 Cutaway Chassis
- 6.6 DuraMax V-8 Diesel
- Transmission 4-speed Automatic-Overdrive
- · AEV Extruded Aluminum Body
- · Scene Lights: Havis
- Whelen LED Warning Light Package
- Circuit Board, RMR Wago PC Board
- Mica Colors: Natural Tigris/ Beige/ Desert Zephyr
- Upholstery Color: Taupe-Vacuum Formed
- · Mica Stripe: Beige
- · Attendant Seat: Hi-Back captains chair-Vacuum Formed
- Wall Cabinets Sliding Lexan Doors
- Action Area Wilsonart Material Counter Tops
- Flooring Lonseal-Lonplate 411
- P-6 Restraint System-1 CPR Seat, 2- Squad Bench