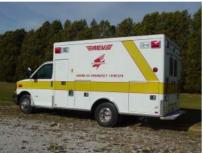

## **AEV AMBULANCE**

## **TECHNICAL SPECS**

- 2007-GM 3500 Cutaway Chassis
- 6.6 DuraMax V-8 Diesel
- Transmission 4-speed Automatic-Overdrive
- · AEV Extruded Aluminum Body
- · Scene Lights: Havis
- Whelen LED Warning Light Package
- Circuit Board, RMR Wago PC Board
- Mica Colors: Natural Tigris/ Beige/ Desert Zephyr
- Upholstery Color: Taupe-Vacuum Formed
- · Mica Stripe: Beige
- · Attendant Seat: Hi-Back captains chair-Vacuum Formed
- Wall Cabinets Sliding Lexan Doors
- Action Area Wilsonart Material Counter Tops
- Flooring Lonseal-Lonplate 411
- P-6 Restraint System-1 CPR Seat, 2- Squad Bench