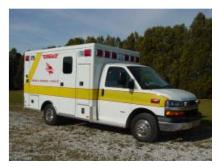

## **AEV AMBULANCE**

## **TECHNICAL SPECS**

- 2007-GM 3500 Cutaway Chassis
- 6.6 DuraMax V-8 Diesel
- Transmission 4-speed Automatic-Overdrive
- · AEV Extruded Aluminum Body
- · Scene Lights: Havis
- Whelen LED Warning Light Package
- Circuit Board, RMR Wago PC Board
- Mica Colors: Natural Tigris/ Beige/ Desert Zephyr
- Upholstery Color: Taupe-Vacuum Formed
- · Mica Stripe: Beige
- · Attendant Seat: Hi-Back captains chair-Vacuum Formed
- Wall Cabinets Sliding Lexan Doors
- Action Area Wilsonart Material Counter Tops
- Flooring Lonseal-Lonplate 411
- P-6 Restraint System-1 CPR Seat, 2- Squad Bench