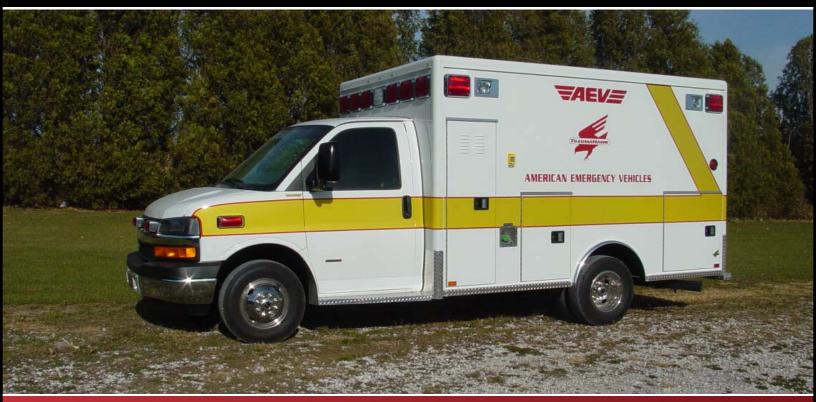

## **AEV AMBULANCE**

## **TECHNICAL SPECS**

- 2007-GM 3500 Cutaway Chassis
- 6.6 DuraMax V-8 Diesel
- Transmission 4-speed Automatic-Overdrive
- · AEV Extruded Aluminum Body
- · Scene Lights: Havis
- Whelen LED Warning Light Package
- Circuit Board, RMR Wago PC Board
- Mica Colors: Natural Tigris/ Beige/ Desert Zephyr
- Upholstery Color: Taupe-Vacuum Formed
- · Mica Stripe: Beige
- · Attendant Seat: Hi-Back captains chair-Vacuum Formed
- Wall Cabinets Sliding Lexan Doors
- Action Area Wilsonart Material Counter Tops
- Flooring Lonseal-Lonplate 411
- P-6 Restraint System-1 CPR Seat, 2- Squad Bench