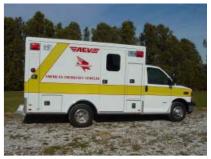

## **AEV AMBULANCE**

## LYNCH FIRE PROTECTION DANVILLE, IL

## **TECHNICAL SPECS**

- 2007-GM 3500 Cutaway Chassis
- 6.6 DuraMax V-8 Diesel
- Transmission 4-speed Automatic-Overdrive
- · AEV Extruded Aluminum Body
- · Scene Lights: Havis
- Whelen LED Warning Light Package
- Circuit Board, RMR Wago PC Board
- Mica Colors: Natural Tigris/ Beige/ Desert Zephyr
- Upholstery Color: Taupe-Vacuum Formed
- · Mica Stripe: Beige
- · Attendant Seat: Hi-Back captains chair-Vacuum Formed
- Wall Cabinets Sliding Lexan Doors
- Action Area Wilsonart Material Counter Tops
- Flooring Lonseal-Lonplate 411
- P-6 Restraint System-1 CPR Seat, 2- Squad Bench