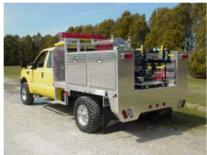

## LYNCH AREA FIRE PROTECTION DISTRICT DANVILLE, ILLINOIS

## **TECHNICAL SPECS**

- Ford F-350 Super Cab 4X4 Chassis
- · International A325C, 325 HP Diesel Engine
- Ford 5-Speed Electric Automatic Transmission
- Heavy Duty 3/16" Aluminum Body
- UPF 200 Gallon Defender 2C Poly Skid Tank with 12 gallon foam cell
- Hale HPX300 18HP, 150 GPM Pump
- · Scotty Around the Pump foam inductor/mixer
- · Hannay Electric Booster Reel
- · Drop down lap doors left side compartment
- · Drop down lap doors right side compartment
- · Code-3 Warning light package
- 7' 8" Overall height
- 20' 11" Overall length
- 161.8" Wheelbase
- 60" Cab to Axle
- 5.600 FAWR
- 7,050 RAWR
- 11,400 GVWR