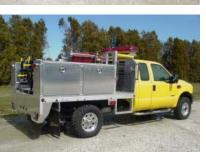

## LYNCH AREA FIRE PROTECTION DISTRICT DANVILLE, ILLINOIS

## **TECHNICAL SPECS**

- Ford F-350 Super Cab 4X4 Chassis
- · International A325C, 325 HP Diesel Engine
- Ford 5-Speed Electric Automatic Transmission
- Heavy Duty 3/16" Aluminum Body
- UPF 200 Gallon Defender 2C Poly Skid Tank with 12 gallon foam cell
- Hale HPX300 18HP, 150 GPM Pump
- · Scotty Around the Pump foam inductor/mixer
- · Hannay Electric Booster Reel
- · Drop down lap doors left side compartment
- · Drop down lap doors right side compartment
- · Code-3 Warning light package
- 7' 8" Overall height
- 20' 11" Overall length
- 161.8" Wheelbase
- 60" Cab to Axle
- 5.600 FAWR
- 7,050 RAWR
- 11,400 GVWR