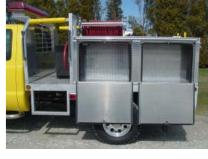

## LYNCH AREA FIRE PROTECTION DISTRICT DANVILLE, ILLINOIS

## **TECHNICAL SPECS**

- Ford F-350 Super Cab 4X4 Chassis
- · International A325C, 325 HP Diesel Engine
- Ford 5-Speed Electric Automatic Transmission
- Heavy Duty 3/16" Aluminum Body
- UPF 200 Gallon Defender 2C Poly Skid Tank with 12 gallon foam cell
- Hale HPX300 18HP, 150 GPM Pump
- · Scotty Around the Pump foam inductor/mixer
- · Hannay Electric Booster Reel
- · Drop down lap doors left side compartment
- · Drop down lap doors right side compartment
- · Code-3 Warning light package
- 7' 8" Overall height
- 20' 11" Overall length
- 161.8" Wheelbase
- 60" Cab to Axle
- 5.600 FAWR
- 7,050 RAWR
- 11,400 GVWR