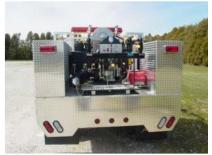

## **TECHNICAL SPECS**

- Ford F-350 Super Cab 4X4 Chassis
- · International A325C, 325 HP Diesel Engine
- Ford 5-Speed Electric Automatic Transmission
- Heavy Duty 3/16" Aluminum Body
- UPF 200 Gallon Defender 2C Poly Skid Tank with 12 gallon foam cell
- Hale HPX300 18HP, 150 GPM Pump
- · Scotty Around the Pump foam inductor/mixer
- · Hannay Electric Booster Reel
- · Drop down lap doors left side compartment
- · Drop down lap doors right side compartment
- · Code-3 Warning light package
- 7' 8" Overall height
- 20' 11" Overall length
- 161.8" Wheelbase
- 60" Cab to Axle
- 5.600 FAWR
- 7,050 RAWR
- 11,400 GVWR