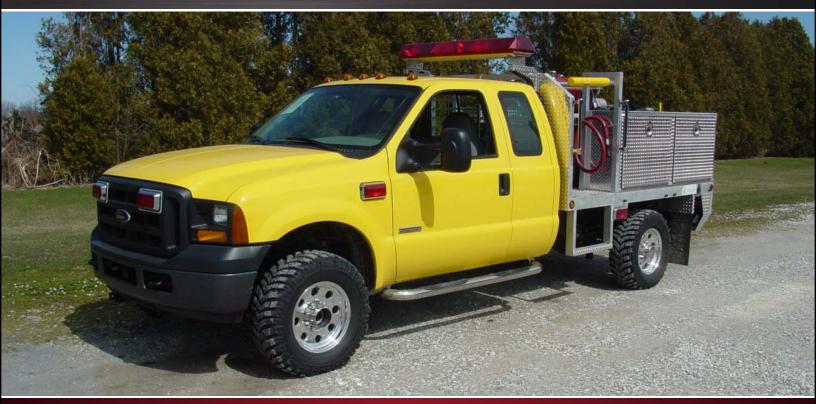

## LYNCH AREA FIRE PROTECTION DISTRICT DANVILLE, ILLINOIS

## **TECHNICAL SPECS**

- Ford F-350 Super Cab 4X4 Chassis
- · International A325C, 325 HP Diesel Engine
- Ford 5-Speed Electric Automatic Transmission
- Heavy Duty 3/16" Aluminum Body
- UPF 200 Gallon Defender 2C Poly Skid Tank with 12 gallon foam cell
- Hale HPX300 18HP, 150 GPM Pump
- · Scotty Around the Pump foam inductor/mixer
- · Hannay Electric Booster Reel
- · Drop down lap doors left side compartment
- · Drop down lap doors right side compartment
- · Code-3 Warning light package
- 7' 8" Overall height
- 20' 11" Overall length
- 161.8" Wheelbase
- 60" Cab to Axle
- 5.600 FAWR
- 7,050 RAWR
- 11,400 GVWR