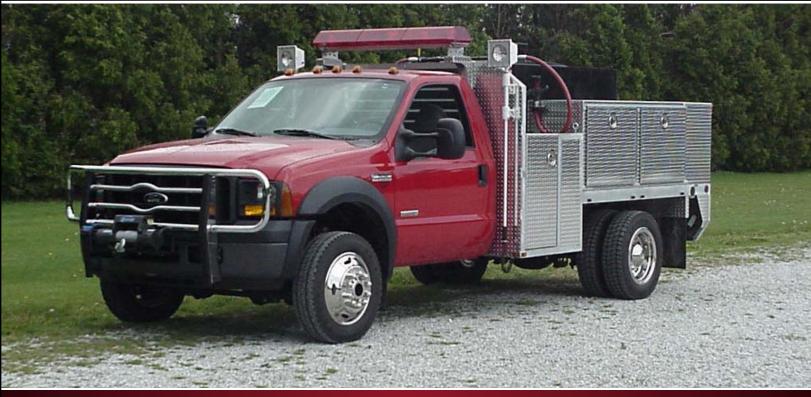

## **LOVINGTON FIRE DEPARTMENT** LOVINGTON, ILLINOIS

## **TECHNICAL SPECS**

- Ford F 550 2-Door Chassis
- International 6.0 L Powerstroke 325 HP **Diesel Engine**
- Ford TorqShift Automatic Transmission
- 3/16" Heavy Duty Flatbed Body
- · Front and rear type hitch
- · Recessed platform with doors
- Four (4) tread plate compartments, two (2) each side, with drop-down doors and D-ring latching assemblies.
- · Rear compartment under flatbed
- 500 Gallon UPF Poly Tank
- Hale HPT300-H20 Pump
- Two (2) 1" booster lines in walkway
- · Code-3 5300 Lightbar
- Code-3 Warning Light Package
- · Lightbar mounted on the headache rack
- · Hannay electric booster reel
- · Luverne tubular brush guard
- 7'-9" Overall Height
- 21'-6" Overall Length
- 84" Cab-to-Axle
- 164.8" Wheelbase
- 7,000 FAWR
- 13,660 RAWR
- 19,000 GVWR