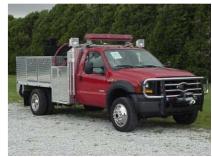

## **LOVINGTON FIRE DEPARTMENT** LOVINGTON, ILLINOIS

## **TECHNICAL SPECS**

- Ford F 550 2-Door Chassis
- International 6.0 L Powerstroke 325 HP **Diesel Engine**
- Ford TorqShift Automatic Transmission
- 3/16" Heavy Duty Flatbed Body
- · Front and rear type hitch
- · Recessed platform with doors
- Four (4) tread plate compartments, two (2) each side, with drop-down doors and D-ring latching assemblies.
- · Rear compartment under flatbed
- 500 Gallon UPF Poly Tank
- Hale HPT300-H20 Pump
- Two (2) 1" booster lines in walkway
- · Code-3 5300 Lightbar
- Code-3 Warning Light Package
- · Lightbar mounted on the headache rack
- · Hannay electric booster reel
- · Luverne tubular brush guard
- 7'-9" Overall Height
- 21'-6" Overall Length
- 84" Cab-to-Axle
- 164.8" Wheelbase
- 7,000 FAWR
- 13,660 RAWR
- 19,000 GVWR