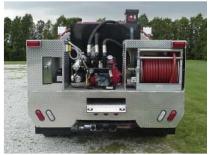

## **TECHNICAL SPECS**

- Ford F 550 2-Door Chassis
- International 6.0 L Powerstroke 325 HP **Diesel Engine**
- Ford TorqShift Automatic Transmission
- 3/16" Heavy Duty Flatbed Body
- · Front and rear type hitch
- · Recessed platform with doors
- Four (4) tread plate compartments, two (2) each side, with drop-down doors and D-ring latching assemblies.
- · Rear compartment under flatbed
- 500 Gallon UPF Poly Tank
- Hale HPT300-H20 Pump
- Two (2) 1" booster lines in walkway
- · Code-3 5300 Lightbar
- Code-3 Warning Light Package
- · Lightbar mounted on the headache rack
- · Hannay electric booster reel
- · Luverne tubular brush guard
- 7'-9" Overall Height
- 21'-6" Overall Length
- 84" Cab-to-Axle
- 164.8" Wheelbase
- 7,000 FAWR
- 13,660 RAWR
- 19,000 GVWR