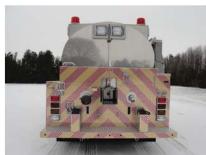

## **TECHNICAL SPECS**

- International 7400 2-Door Extended cab tandem Chassis
- Maxx Force 9, 330-HP Diesel Engine
- Allison 3000EVS-P Automatic Transmission
- Heavy Duty 3/16" Aluminum Body with ROM Roll Up Doors
- 3000-Gallon Elliptical Poly Tank with stainless steel jacket One (1) 2 ½" and one (1) 4" Fireman's friend tank fills, rear
- One (1) Newton square manual tank dump with 36" extension,
- Two (2) EJ Metals round air operated tank dumps with manual
- 22" extensions, one (1) each side
- Waterous CLVK, 500-GPM PTO Pump
- Left side Pump operator's panel under tank
- One (1) 2 1/2" Discharge, left side
- One (1) 2 1/2" Preconnect with hose tray for 400-ft of 2 1/2" hose, left side
- Two (2) Duel Air bottle compartments, one (1) each side wheel well
- One (1) Vertical Pull out board with Four (4) walk-away Air pack brackets, right side compartment
- Ziamatic electric folding tank bracket for 3000-gallon tank, right
- Two (2) Suction hose storage, right side
- One (1) Pike pole tube, right side suction storage compartment
- Floor mounted console for emergency switches with map/binder storage, cab
- Kussmaul 1200 battery charger with Viair Air compressor
- Kussmaul Super Auto Eject 120-volt shoreline
- One (1) Audiovox Back-up camera with 7" monitor
- Two (2) Air horns, one (1) each side of hood Code 3 Electronic Siren with 100-watt Federal speaker
- Six (6) Whelen Scene lights, two (2) each side and two (2) rear
- Power Arc LED Upper Warning Light Package
- Whelen LED Lower Warning Light Package
- Chevron pattern Scene Dots, rear
- 9' 9" Overall height 31' 4" Overall length
- 232" Wheelbase
- 138.9" Cab to Axle
- 16,000 FAWR 40,000 RAWR
- 56,000 GVWR