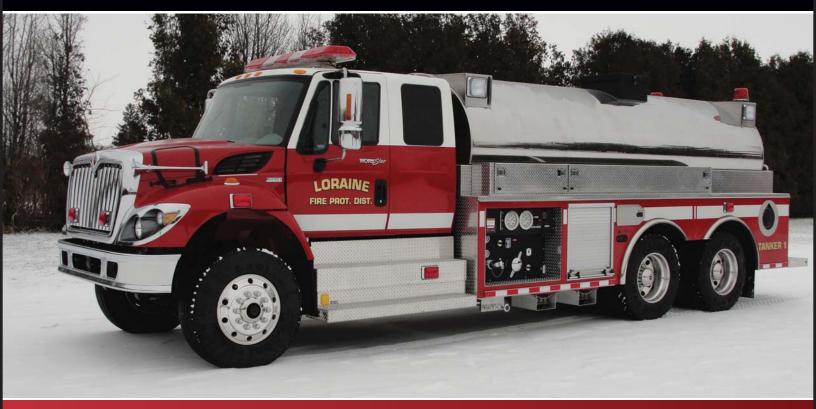

## **3000-GALLON ELLIPTICAL TANKER**

## LORAINE FIRE PROTECTION DISTRICT LORAINE, ILLINOIS

## **TECHNICAL SPECS**

- International 7400 2-Door Extended cab tandem Chassis
- Maxx Force 9, 330-HP Diesel Engine
- Allison 3000EVS-P Automatic Transmission
- Heavy Duty 3/16" Aluminum Body with ROM Roll Up Doors
- 3000-Gallon Elliptical Poly Tank with stainless steel jacket One (1) 2 ½" and one (1) 4" Fireman's friend tank fills, rear
- One (1) Newton square manual tank dump with 36" extension,
- Two (2) EJ Metals round air operated tank dumps with manual
- 22" extensions, one (1) each side
- Waterous CLVK, 500-GPM PTO Pump
- Left side Pump operator's panel under tank
- One (1) 2 1/2" Discharge, left side
- One (1) 2 1/2" Preconnect with hose tray for 400-ft of 2 1/2" hose, left side
- Two (2) Duel Air bottle compartments, one (1) each side wheel well
- One (1) Vertical Pull out board with Four (4) walk-away Air pack brackets, right side compartment
- Ziamatic electric folding tank bracket for 3000-gallon tank, right
- Two (2) Suction hose storage, right side
- One (1) Pike pole tube, right side suction storage compartment
- Floor mounted console for emergency switches with map/binder storage, cab
- Kussmaul 1200 battery charger with Viair Air compressor
- Kussmaul Super Auto Eject 120-volt shoreline
- One (1) Audiovox Back-up camera with 7" monitor
- Two (2) Air horns, one (1) each side of hood Code 3 Electronic Siren with 100-watt Federal speaker
- Six (6) Whelen Scene lights, two (2) each side and two (2) rear
- Power Arc LED Upper Warning Light Package
- Whelen LED Lower Warning Light Package
- Chevron pattern Scene Dots, rear
- 9' 9" Overall height 31' 4" Overall length
- 232" Wheelbase
- 138.9" Cab to Axle
- 16,000 FAWR 40,000 RAWR
- 56,000 GVWR