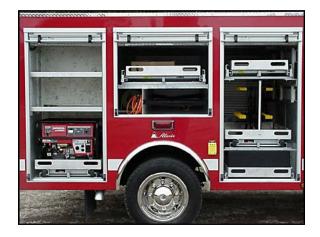

## FEATURES:

- Ford F 550 4- Door 4 x 4 Crew Cab Chassis with Dual rear wheels
- 7.3 L 235 HP Diesel Engine
- Ford Automatic Transmission
- 3/16" heavy duty aluminum body
- Ramsay portable winch (front and rear use)
- Two roll out trays in L1 compartment
- One roll out tray in L2 compartment
- One cascade bottle stored in the L2/R2 transverse compartment
- Permanent Divider with three permanent shelves in the L3 compartment
- Three roll out trays in the R1 compartment, with air pack brackets

- One roll out tray in the R2 compartment
- Two adjustable shelves in the R3 compartment
- One Honda portable generator on a roll out tray in the R3 compartment
- Electric cord reel in the rear compartment
- Air Hose reel in the rear compartment
- One roll out tray in the rear compartment
- 7'-3" Overall Height
- 23'-11" Overall Length
- 6.000 FAWR
- 13,500 RAWR
- 17,500 GVWR