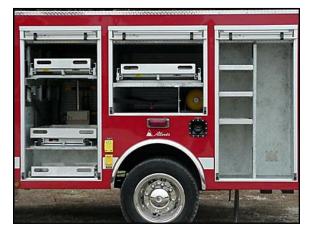

## FEATURES:

- Ford F 550 4- Door 4 x 4 Crew Cab Chassis with Dual rear wheels
- 7.3 L 235 HP Diesel Engine
- Ford Automatic Transmission
- 3/16" heavy duty aluminum body
- Ramsay portable winch (front and rear use)
- Two roll out trays in L1 compartment
- One roll out tray in L2 compartment
- One cascade bottle stored in the L2/R2 transverse compartment
- Permanent Divider with three permanent shelves in the L3 compartment
- Three roll out trays in the R1 compartment, with air pack brackets

- One roll out tray in the R2 compartment
- Two adjustable shelves in the R3 compartment
- One Honda portable generator on a roll out tray in the R3 compartment
- Electric cord reel in the rear compartment
- Air Hose reel in the rear compartment
- One roll out tray in the rear compartment
- 7'-3" Overall Height
- 23'-11" Overall Length
- 6.000 FAWR
- 13,500 RAWR
- 17,500 GVWR