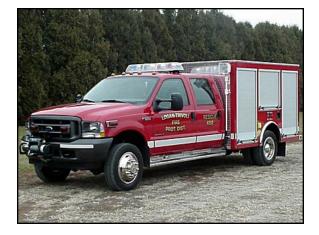

## FEATURES:

- Ford F 550 4- Door 4 x 4 Crew Cab Chassis with Dual rear wheels
- 7.3 L 235 HP Diesel Engine
- Ford Automatic Transmission
- 3/16" heavy duty aluminum body
- Ramsay portable winch (front and rear use)
- Two roll out trays in L1 compartment
- One roll out tray in L2 compartment
- One cascade bottle stored in the L2/R2 transverse compartment
- Permanent Divider with three permanent shelves in the L3 compartment
- Three roll out trays in the R1 compartment, with air pack brackets

- One roll out tray in the R2 compartment
- Two adjustable shelves in the R3 compartment
- One Honda portable generator on a roll out tray in the R3 compartment
- Electric cord reel in the rear compartment
- Air Hose reel in the rear compartment
- One roll out tray in the rear compartment
- 7'-3" Overall Height
- 23'-11" Overall Length
- 6.000 FAWR
- 13,500 RAWR
- 17,500 GVWR