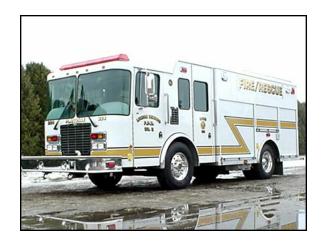

## LISBON SEWARD FIRE PROTECTION DISTRICT

Alexis Fire Equipment Company would like to thank members of the Lisbon Seward Fire Protection District for their business.

## FEATURES:

- HME Penetrator Chassis with 12" Raised Roof
- Cummins ISC-315 315 HP Diesel Engine
- Allison MD 3060 Automatic Transmission
- 750 Gallon UPF Poly Tank IIE
- Waterous CXVK-1250 1250 GPM Rear Mount Pump
- AMPS Hydraulic Generator
- Pump Panel at the rear with discharges/inlets
- Transverse tube in L1/R1 compartments for backboard storage
- Two adjustable shelves in L2

- Two roll out trays in L3
- Two adjustable shelves in R2
- Two roll out trays in R3
- Suction Hose storage in hosebed
- Ladder Storage compartment under hosebed
- Roof Access ladder at the rear
- Storage compartment on body roof
- 9'-7" Overall Height / 29'-4" Overall Length
- 18,000 FAWR / 24,000 RAWR / 42,000 GVWR