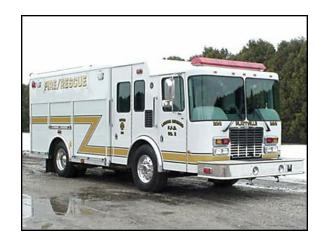

## LISBON SEWARD FIRE PROTECTION DISTRICT

Alexis Fire Equipment Company would like to thank members of the Lisbon Seward Fire Protection District for their business.

## FEATURES:

- HME Penetrator Chassis with 12" Raised Roof
- Cummins ISC-315 315 HP Diesel Engine
- Allison MD 3060 Automatic Transmission
- 750 Gallon UPF Poly Tank IIE
- Waterous CXVK-1250 1250 GPM Rear Mount Pump
- AMPS Hydraulic Generator
- Pump Panel at the rear with discharges/inlets
- Transverse tube in L1/R1 compartments for backboard storage
- Two adjustable shelves in L2

- Two roll out trays in L3
- Two adjustable shelves in R2
- Two roll out trays in R3
- Suction Hose storage in hosebed
- Ladder Storage compartment under hosebed
- Roof Access ladder at the rear
- Storage compartment on body roof
- 9'-7" Overall Height / 29'-4" Overall Length
- 18,000 FAWR / 24,000 RAWR / 42,000 GVWR