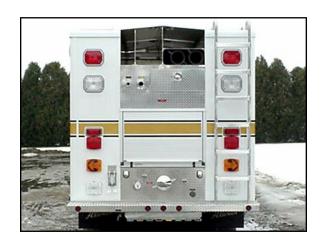

## FEATURES:

- HME Penetrator Chassis with 12" Raised Roof
- Cummins ISC-315 315 HP Diesel Engine
- Allison MD 3060 Automatic Transmission
- 750 Gallon UPF Poly Tank IIE
- Waterous CXVK-1250 1250 GPM Rear Mount Pump
- AMPS Hydraulic Generator
- Pump Panel at the rear with discharges/inlets
- Transverse tube in L1/R1 compartments for backboard storage
- Two adjustable shelves in L2

- Two roll out trays in L3
- Two adjustable shelves in R2
- Two roll out trays in R3
- Suction Hose storage in hosebed
- Ladder Storage compartment under hosebed
- Roof Access ladder at the rear
- Storage compartment on body roof
- 9'-7" Overall Height / 29'-4" Overall Length
- 18,000 FAWR / 24,000 RAWR / 42,000 GVWR