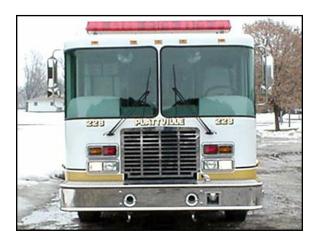

## LISBON SEWARD FIRE PROTECTION DISTRICT

Alexis Fire Equipment Company would like to thank members of the Lisbon Seward Fire Protection District for their business.

## FEATURES:

- HME Penetrator Chassis with 12" Raised Roof
- Cummins ISC-315 315 HP Diesel Engine
- Allison MD 3060 Automatic Transmission
- 750 Gallon UPF Poly Tank IIE
- Waterous CXVK-1250 1250 GPM Rear Mount Pump
- AMPS Hydraulic Generator
- Pump Panel at the rear with discharges/inlets
- Transverse tube in L1/R1 compartments for backboard storage
- Two adjustable shelves in L2

- Two roll out trays in L3
- Two adjustable shelves in R2
- Two roll out trays in R3
- Suction Hose storage in hosebed
- Ladder Storage compartment under hosebed
- Roof Access ladder at the rear
- Storage compartment on body roof
- 9'-7" Overall Height / 29'-4" Overall Length
- 18,000 FAWR / 24,000 RAWR / 42,000 GVWR