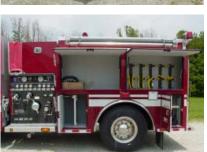

## **TECHNICAL SPECS**

- Spartan Metro Star MFD flat roof Chassis
- Cummins ISC, 330-HP Diesel Engine Allison 3000 EVS Automatic Transmission
- Heavy Duty 3/16" Aluminum Body
- UPF 750-Gallon Poly Tank One (1) 2 ½" Tank fill, rear
- Hale PSD100, 1000-GPM Pump
- Side control Pump Operator's panel
- Four (4) 2 1/2" Discharges, two (2) left side, one (1) right side and one (1) rear
- Two (2) Electrically controlled spray booms, one (1) each side front bumper
- Two (2) Gated suction, one (1) each side
- One (1) 3" Discharge for deck gun, over pump
- Two (2) 1 1/2" Mattydale Preconnects with 200-ft of 1 3/4" hose each
- One (1) Booster reel with 150-ft of 1" hose, rear
- Box type Doors side compartments with ROM roll-up rear door
- One (1) Vertical pull-out board, front left side compartment
- Five (5) FlameFighter walk-away Air Pack brackets, left side compartment
- Two (2) Suction hose Gutters, one (1) each side compartment tops
- Ladder and pike pole storage, right side
- Kussmaul 1200 pump plus battery conditioner/air compressor
- Kussmaul Super Auto Eject 120-volt shoreline
- Three (3) Federal GHSCENE lights, one (1) each side and one (1) rear
- One (1) Optronics 170-watt Hand held Spotlight with 10-ft cord, cab
- Two (2) Unity Deck lights, rear
- Federal Q2B mechanical Siren
- Two (2) Grover 21" round Air horns, front bumper
- Code-3 Electronic Siren with Cast Products 100-watt speaker
- Code-3 Upper Warning light Package
- Whelen Lower Warning Light Package
- 8' 11" Overall height 25' 11" Overall length
- 161" Wheelbase
- 107" Cab to Axle
- 18,000 FAWR 22,000 RAWR
- 40,000 GVWR