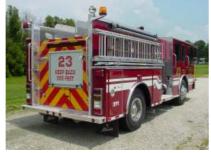

## **TECHNICAL SPECS**

- Spartan Metro Star MFD flat roof Chassis
- Cummins ISC, 330-HP Diesel Engine Allison 3000 EVS Automatic Transmission
- Heavy Duty 3/16" Aluminum Body
- UPF 750-Gallon Poly Tank One (1) 2 ½" Tank fill, rear
- Hale PSD100, 1000-GPM Pump
- Side control Pump Operator's panel
- Four (4) 2 1/2" Discharges, two (2) left side, one (1) right side and one (1) rear
- Two (2) Electrically controlled spray booms, one (1) each side front bumper
- Two (2) Gated suction, one (1) each side
- One (1) 3" Discharge for deck gun, over pump
- Two (2) 1 1/2" Mattydale Preconnects with 200-ft of 1 3/4" hose each
- One (1) Booster reel with 150-ft of 1" hose, rear
- Box type Doors side compartments with ROM roll-up rear door
- One (1) Vertical pull-out board, front left side compartment
- Five (5) FlameFighter walk-away Air Pack brackets, left side compartment
- Two (2) Suction hose Gutters, one (1) each side compartment tops
- Ladder and pike pole storage, right side
- Kussmaul 1200 pump plus battery conditioner/air compressor
- Kussmaul Super Auto Eject 120-volt shoreline
- Three (3) Federal GHSCENE lights, one (1) each side and one (1) rear
- One (1) Optronics 170-watt Hand held Spotlight with 10-ft cord, cab
- Two (2) Unity Deck lights, rear
- Federal Q2B mechanical Siren
- Two (2) Grover 21" round Air horns, front bumper
- Code-3 Electronic Siren with Cast Products 100-watt speaker
- Code-3 Upper Warning light Package
- Whelen Lower Warning Light Package
- 8' 11" Overall height 25' 11" Overall length
- 161" Wheelbase
- 107" Cab to Axle
- 18,000 FAWR 22,000 RAWR
- 40,000 GVWR