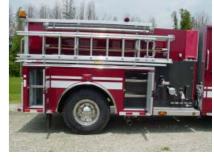

## **TECHNICAL SPECS**

- Spartan Metro Star MFD flat roof Chassis
- Cummins ISC, 330-HP Diesel Engine Allison 3000 EVS Automatic Transmission
- Heavy Duty 3/16" Aluminum Body
- UPF 750-Gallon Poly Tank One (1) 2 ½" Tank fill, rear
- Hale PSD100, 1000-GPM Pump
- Side control Pump Operator's panel
- Four (4) 2 1/2" Discharges, two (2) left side, one (1) right side and one (1) rear
- Two (2) Electrically controlled spray booms, one (1) each side front bumper
- Two (2) Gated suction, one (1) each side
- One (1) 3" Discharge for deck gun, over pump
- Two (2) 1 1/2" Mattydale Preconnects with 200-ft of 1 3/4" hose each
- One (1) Booster reel with 150-ft of 1" hose, rear
- Box type Doors side compartments with ROM roll-up rear door
- One (1) Vertical pull-out board, front left side compartment
- Five (5) FlameFighter walk-away Air Pack brackets, left side compartment
- Two (2) Suction hose Gutters, one (1) each side compartment tops
- Ladder and pike pole storage, right side
- Kussmaul 1200 pump plus battery conditioner/air compressor
- Kussmaul Super Auto Eject 120-volt shoreline
- Three (3) Federal GHSCENE lights, one (1) each side and one (1) rear
- One (1) Optronics 170-watt Hand held Spotlight with 10-ft cord, cab
- Two (2) Unity Deck lights, rear
- Federal Q2B mechanical Siren
- Two (2) Grover 21" round Air horns, front bumper
- Code-3 Electronic Siren with Cast Products 100-watt speaker
- Code-3 Upper Warning light Package
- Whelen Lower Warning Light Package
- 8' 11" Overall height 25' 11" Overall length
- 161" Wheelbase
- 107" Cab to Axle
- 18,000 FAWR 22,000 RAWR
- 40,000 GVWR