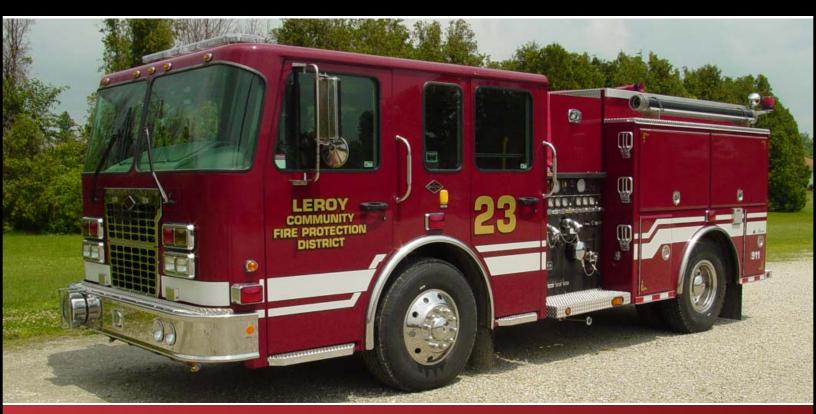

## LEROY COMMUNITY FIRE PROTECTION DISTRICT LEROY, ILLINOIS

## **TECHNICAL SPECS**

- Spartan Metro Star MFD flat roof Chassis
- Cummins ISC, 330-HP Diesel Engine Allison 3000 EVS Automatic Transmission
- Heavy Duty 3/16" Aluminum Body
- UPF 750-Gallon Poly Tank One (1) 2 ½" Tank fill, rear
- Hale PSD100, 1000-GPM Pump
- Side control Pump Operator's panel
- Four (4) 2 1/2" Discharges, two (2) left side, one (1) right side and one (1) rear
- Two (2) Electrically controlled spray booms, one (1) each side front bumper
- Two (2) Gated suction, one (1) each side
- One (1) 3" Discharge for deck gun, over pump
- Two (2) 1 1/2" Mattydale Preconnects with 200-ft of 1 3/4" hose each
- One (1) Booster reel with 150-ft of 1" hose, rear
- Box type Doors side compartments with ROM roll-up rear door
- One (1) Vertical pull-out board, front left side compartment
- Five (5) FlameFighter walk-away Air Pack brackets, left side compartment
- Two (2) Suction hose Gutters, one (1) each side compartment tops
- Ladder and pike pole storage, right side
- Kussmaul 1200 pump plus battery conditioner/air compressor
- Kussmaul Super Auto Eject 120-volt shoreline
- Three (3) Federal GHSCENE lights, one (1) each side and one (1) rear
- One (1) Optronics 170-watt Hand held Spotlight with 10-ft cord, cab
- Two (2) Unity Deck lights, rear
- Federal Q2B mechanical Siren
- Two (2) Grover 21" round Air horns, front bumper
- Code-3 Electronic Siren with Cast Products 100-watt speaker
- Code-3 Upper Warning light Package
- Whelen Lower Warning Light Package
- 8' 11" Overall height 25' 11" Overall length
- 161" Wheelbase
- 107" Cab to Axle
- 18,000 FAWR 22,000 RAWR
- 40,000 GVWR