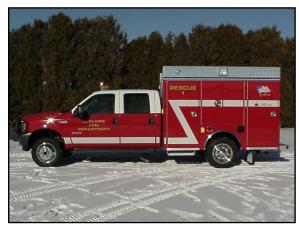

## LECLAIRE FIRE DEPARTMENT

## 🗼 FEATURES

- Ford F-550 4x4 Crew Cab Chassis
- International 6.0 Liter Powerstroke Diesel Engine
- 5 Speed Automatic Transmission
- PowerAll 5000 Watt Underhood Generator
- Three (3) Roll-Out trays in the L1 compartment
- One (1) Large Capacity Roll-Out Tray in the L2 compartment, along with fire extinguisher storage on the floor
- Two (2) vertical pull out tool boards in the L3 compartment, with SCBA Storage brackets on one (1) board
- Three (3) Roll-Out trays mounted in the R1 compartment
- 4 Bottle 6000 PSI Cascade system with air control panel located in the R2 compartment, along with a lockable storage box
- Electric cord reel mounted to the ceiling of the R3 compartment, with storage for cribbing on the floor of the compartment
- Top of body storage compartments, including stokes basket/backboard storage
- Rescue tool storage in the rear compartment on one (1) roll out tray
- Two (2) Hydraulic Hose reels mounted to the ceiling of the rear compartment
- PowerArc warning light package, with a Code 3 ArrowStik above the rear compartment
- 8'-0" Overall Height
- 24'-6" Overall Length
- 176.2" Wheelbase
- 60" Cab to Axle
- 6,000 FAWR
- 13,500 RAWR
- 17,500 GVWR