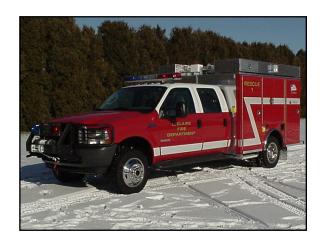

## LECLAIRE FIRE DEPARTMENT

## 🗼 FEATURES

- Ford F-550 4x4 Crew Cab Chassis
- International 6.0 Liter Powerstroke Diesel Engine
- 5 Speed Automatic Transmission
- PowerAll 5000 Watt Underhood Generator
- Three (3) Roll-Out trays in the L1 compartment
- One (1) Large Capacity Roll-Out Tray in the L2 compartment, along with fire extinguisher storage on the floor
- Two (2) vertical pull out tool boards in the L3 compartment, with SCBA Storage brackets on one (1) board
- Three (3) Roll-Out trays mounted in the R1 compartment
- 4 Bottle 6000 PSI Cascade system with air control panel located in the R2 compartment, along with a lockable storage box
- Electric cord reel mounted to the ceiling of the R3 compartment, with storage for cribbing on the floor of the compartment
- Top of body storage compartments, including stokes basket/backboard storage
- Rescue tool storage in the rear compartment on one (1) roll out tray
- Two (2) Hydraulic Hose reels mounted to the ceiling of the rear compartment
- PowerArc warning light package, with a Code 3 ArrowStik above the rear compartment
- 8'-0" Overall Height
- 24'-6" Overall Length
- 176.2" Wheelbase
- 60" Cab to Axle
- 6,000 FAWR
- 13,500 RAWR
- 17,500 GVWR