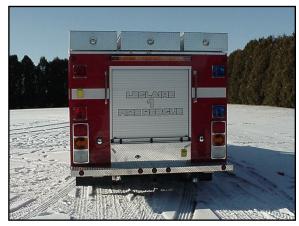

## 🗼 FEATURES

- Ford F-550 4x4 Crew Cab Chassis
- International 6.0 Liter Powerstroke Diesel Engine
- 5 Speed Automatic Transmission
- PowerAll 5000 Watt Underhood Generator
- Three (3) Roll-Out trays in the L1 compartment
- One (1) Large Capacity Roll-Out Tray in the L2 compartment, along with fire extinguisher storage on the floor
- Two (2) vertical pull out tool boards in the L3 compartment, with SCBA Storage brackets on one (1) board
- Three (3) Roll-Out trays mounted in the R1 compartment
- 4 Bottle 6000 PSI Cascade system with air control panel located in the R2 compartment, along with a lockable storage box
- Electric cord reel mounted to the ceiling of the R3 compartment, with storage for cribbing on the floor of the compartment
- Top of body storage compartments, including stokes basket/backboard storage
- Rescue tool storage in the rear compartment on one (1) roll out tray
- Two (2) Hydraulic Hose reels mounted to the ceiling of the rear compartment
- PowerArc warning light package, with a Code 3 ArrowStik above the rear compartment
- 8'-0" Overall Height
- 24'-6" Overall Length
- 176.2" Wheelbase
- 60" Cab to Axle
- 6,000 FAWR
- 13,500 RAWR
- 17,500 GVWR