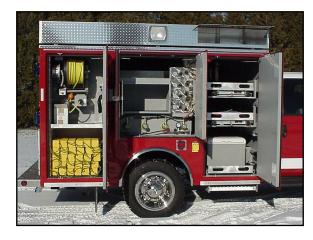

## 🗼 FEATURES

- Ford F-550 4x4 Crew Cab Chassis
- International 6.0 Liter Powerstroke Diesel Engine
- 5 Speed Automatic Transmission
- PowerAll 5000 Watt Underhood Generator
- Three (3) Roll-Out trays in the L1 compartment
- One (1) Large Capacity Roll-Out Tray in the L2 compartment, along with fire extinguisher storage on the floor
- Two (2) vertical pull out tool boards in the L3 compartment, with SCBA Storage brackets on one (1) board
- Three (3) Roll-Out trays mounted in the R1 compartment
- 4 Bottle 6000 PSI Cascade system with air control panel located in the R2 compartment, along with a lockable storage box
- Electric cord reel mounted to the ceiling of the R3 compartment, with storage for cribbing on the floor of the compartment
- Top of body storage compartments, including stokes basket/backboard storage
- Rescue tool storage in the rear compartment on one (1) roll out tray
- Two (2) Hydraulic Hose reels mounted to the ceiling of the rear compartment
- PowerArc warning light package, with a Code 3 ArrowStik above the rear compartment
- 8'-0" Overall Height
- 24'-6" Overall Length
- 176.2" Wheelbase
- 60" Cab to Axle
- 6,000 FAWR
- 13,500 RAWR
- 17,500 GVWR