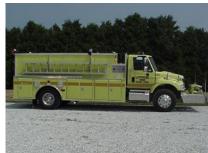

## LATHAM FIRE PROTECTION DISTRICT, LATHAM, ILLINOIS

## **TECHNICAL SPECS**

- International 7400 Conventional Cab
- International DT570 310hp Diesel Engine
- · Allison 3000EVS Transmission
- Heavy Duty 3/16" Aluminum Body
- UPF 2000 Gallon Poly Tank
- Hale HFM100-21 1000 gpm Front Mount Pump
- · TFT Extenda-Gun
- Two (2) 1-1/2" Mattydale Preconnects
- · Lap-style door compartments
- · Whelen LED Strip-Lite Tank Guage
- EJ Metals SS 10" round Rear manual Dump
- PowerArc Warning Light Package
- · Suction hose storage compartment in rear/ upper right
- Two (2) Streamlight Vehicle mount systems
- · Electric Fol-Da-Tank Bracket Left side
- · Ladder storage above compartements right side
- 31'-1" Overall Length
- 9'-7" Overall Height
- 213" Wheelbase
- 145.9" Cab to Axle
- 14,000 FAWR
- 30,000 RAWR
- 44,000 GVWR