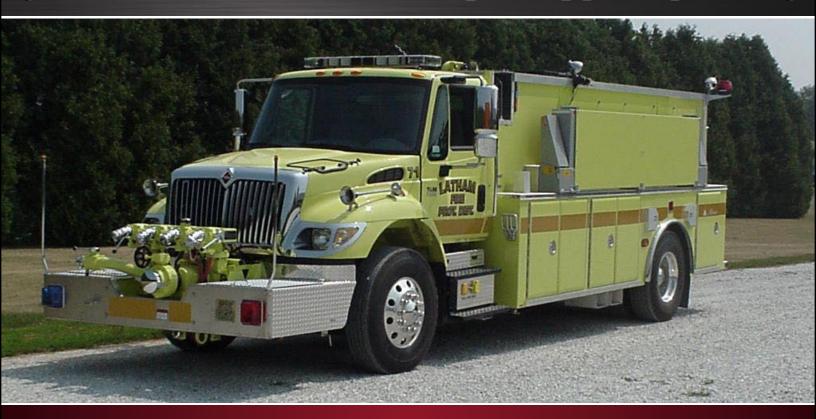

## LATHAM FIRE PROTECTION DISTRICT, LATHAM, ILLINOIS

## **TECHNICAL SPECS**

- International 7400 Conventional Cab
- International DT570 310hp Diesel Engine
- · Allison 3000EVS Transmission
- Heavy Duty 3/16" Aluminum Body
- UPF 2000 Gallon Poly Tank
- Hale HFM100-21 1000 gpm Front Mount Pump
- · TFT Extenda-Gun
- Two (2) 1-1/2" Mattydale Preconnects
- · Lap-style door compartments
- · Whelen LED Strip-Lite Tank Guage
- EJ Metals SS 10" round Rear manual Dump
- PowerArc Warning Light Package
- · Suction hose storage compartment in rear/ upper right
- Two (2) Streamlight Vehicle mount systems
- · Electric Fol-Da-Tank Bracket Left side
- · Ladder storage above compartements right side
- 31'-1" Overall Length
- 9'-7" Overall Height
- 213" Wheelbase
- 145.9" Cab to Axle
- 14,000 FAWR
- 30,000 RAWR
- 44,000 GVWR