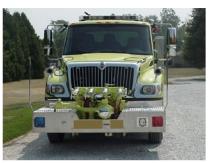

## LATHAM FIRE PROTECTION DISTRICT, LATHAM, ILLINOIS

## **TECHNICAL SPECS**

- International 7400 Conventional Cab
- International DT570 310hp Diesel Engine
- · Allison 3000EVS Transmission
- Heavy Duty 3/16" Aluminum Body
- UPF 2000 Gallon Poly Tank
- Hale HFM100-21 1000 gpm Front Mount Pump
- · TFT Extenda-Gun
- Two (2) 1-1/2" Mattydale Preconnects
- · Lap-style door compartments
- · Whelen LED Strip-Lite Tank Guage
- EJ Metals SS 10" round Rear manual Dump
- PowerArc Warning Light Package
- · Suction hose storage compartment in rear/ upper right
- Two (2) Streamlight Vehicle mount systems
- · Electric Fol-Da-Tank Bracket Left side
- · Ladder storage above compartements right side
- 31'-1" Overall Length
- 9'-7" Overall Height
- 213" Wheelbase
- 145.9" Cab to Axle
- 14,000 FAWR
- 30,000 RAWR
- 44,000 GVWR