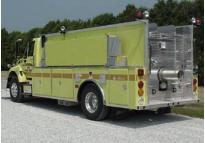

## LATHAM FIRE PROTECTION DISTRICT, LATHAM, ILLINOIS

## **TECHNICAL SPECS**

- International 7400 Conventional Cab
- International DT570 310hp Diesel Engine
- · Allison 3000EVS Transmission
- Heavy Duty 3/16" Aluminum Body
- UPF 2000 Gallon Poly Tank
- Hale HFM100-21 1000 gpm Front Mount Pump
- · TFT Extenda-Gun
- Two (2) 1-1/2" Mattydale Preconnects
- · Lap-style door compartments
- · Whelen LED Strip-Lite Tank Guage
- EJ Metals SS 10" round Rear manual Dump
- PowerArc Warning Light Package
- · Suction hose storage compartment in rear/ upper right
- Two (2) Streamlight Vehicle mount systems
- · Electric Fol-Da-Tank Bracket Left side
- · Ladder storage above compartements right side
- 31'-1" Overall Length
- 9'-7" Overall Height
- 213" Wheelbase
- 145.9" Cab to Axle
- 14,000 FAWR
- 30,000 RAWR
- 44,000 GVWR