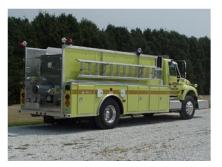

## LATHAM FIRE PROTECTION DISTRICT, LATHAM, ILLINOIS

## **TECHNICAL SPECS**

- International 7400 Conventional Cab
- International DT570 310hp Diesel Engine
- · Allison 3000EVS Transmission
- Heavy Duty 3/16" Aluminum Body
- UPF 2000 Gallon Poly Tank
- Hale HFM100-21 1000 gpm Front Mount Pump
- · TFT Extenda-Gun
- Two (2) 1-1/2" Mattydale Preconnects
- · Lap-style door compartments
- · Whelen LED Strip-Lite Tank Guage
- EJ Metals SS 10" round Rear manual Dump
- PowerArc Warning Light Package
- · Suction hose storage compartment in rear/ upper right
- Two (2) Streamlight Vehicle mount systems
- · Electric Fol-Da-Tank Bracket Left side
- · Ladder storage above compartements right side
- 31'-1" Overall Length
- 9'-7" Overall Height
- 213" Wheelbase
- 145.9" Cab to Axle
- 14,000 FAWR
- 30,000 RAWR
- 44,000 GVWR