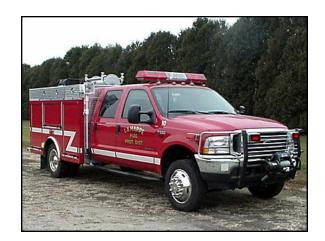

## FEATURES:

- Ford F-550 four door 4 x 4 chassis 7.3 L Powerstroke 235 HP Diesel Engine
- Ford Automatic Transmission
- 3/16" heavy duty aluminum body
- Three treadplate compartments on top of the body – two each side and one transverse at the front
- 250 Gallon UPF Poly Tank
- Waterous PB18-2515 B Pump
- Two bottle cascade system in the L1/R1 transeverse area.
- Oxygen bottle storage in L1 compartment

- Adjustable shelves in the L3 and R3 compartments
- Booster reel above the tank with electric rewind
- Electric cord reel in the R1 compartment
- Generator Mounted above the pump at the rear
- Brush guard with winch
- 7'-6" Overall Height
- 23'-8" Overall Length
- 6,000 FAWR / 13,500 RAWR / 17,500 GVWR