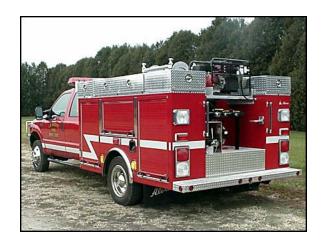

## FEATURES:

- Ford F-550 four door 4 x 4 chassis 7.3 L Powerstroke 235 HP Diesel Engine
- Ford Automatic Transmission
- 3/16" heavy duty aluminum body
- Three treadplate compartments on top of the body – two each side and one transverse at the front
- 250 Gallon UPF Poly Tank
- Waterous PB18-2515 B Pump
- Two bottle cascade system in the L1/R1 transeverse area.
- Oxygen bottle storage in L1 compartment

- Adjustable shelves in the L3 and R3 compartments
- Booster reel above the tank with electric rewind
- Electric cord reel in the R1 compartment
- Generator Mounted above the pump at the rear
- Brush guard with winch
- 7'-6" Overall Height
- 23'-8" Overall Length
- 6,000 FAWR / 13,500 RAWR / 17,500 GVWR