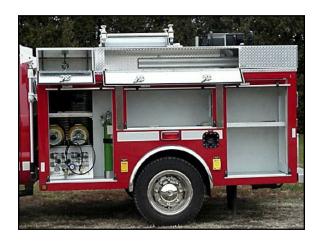

## FEATURES:

- Ford F-550 four door 4 x 4 chassis 7.3 L Powerstroke 235 HP Diesel Engine
- Ford Automatic Transmission
- 3/16" heavy duty aluminum body
- Three treadplate compartments on top of the body – two each side and one transverse at the front
- 250 Gallon UPF Poly Tank
- Waterous PB18-2515 B Pump
- Two bottle cascade system in the L1/R1 transeverse area.
- Oxygen bottle storage in L1 compartment

- Adjustable shelves in the L3 and R3 compartments
- Booster reel above the tank with electric rewind
- Electric cord reel in the R1 compartment
- Generator Mounted above the pump at the rear
- Brush guard with winch
- 7'-6" Overall Height
- 23'-8" Overall Length
- 6,000 FAWR / 13,500 RAWR / 17,500 GVWR