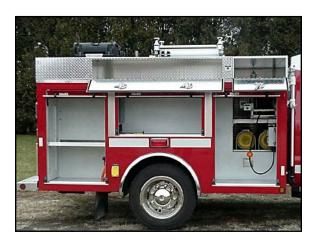

## FEATURES:

- Ford F-550 four door 4 x 4 chassis 7.3 L Powerstroke 235 HP Diesel Engine
- Ford Automatic Transmission
- 3/16" heavy duty aluminum body
- Three treadplate compartments on top of the body – two each side and one transverse at the front
- 250 Gallon UPF Poly Tank
- Waterous PB18-2515 B Pump
- Two bottle cascade system in the L1/R1 transeverse area.
- Oxygen bottle storage in L1 compartment

- Adjustable shelves in the L3 and R3 compartments
- Booster reel above the tank with electric rewind
- Electric cord reel in the R1 compartment
- Generator Mounted above the pump at the rear
- Brush guard with winch
- 7'-6" Overall Height
- 23'-8" Overall Length
- 6,000 FAWR / 13,500 RAWR / 17,500 GVWR