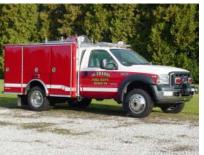

## LA GRANGE FIRE DEPARTMENT LA GRANGE, NC

## **TECHNICAL SPECS**

- Ford F 550 2- Door 4 x 4 Chassis with Dual rear wheels
- Ford 6.0 L Powerstroke Diesel Engine
- Ford Automatic Transmission
- 3/16" Heavy Duty Body
- · Reese hitch in front and rear
- 300 Gallon UPF Defender 2C Poly tank with 12 gallon foam
- Hale HPX200-BD26 diesel pump
- Hannay hose reel #SBEF28-23-24-12 w/ 200' of 1" Reeltex hose
- · Aluminum hose trays above pump
- Code-3 LED warning light package
- Code-3 LED X 211 Lightbar
- Traffic Master #ETTMLEDSA Arrow Stick
- Two (2) 12 volt Fire Research Optimum Lift Lights
- 7' 8" Overall Height
- 20' 1" Overall Length
- 60" Cab-to-Axle
- 140.8" Wheelbase
- 7,000 FAWR
- 13,660 RAWR
- 17,950 GVWR