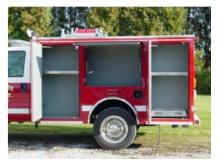

## **TECHNICAL SPECS**

- Ford F 550 2- Door 4 x 4 Chassis with Dual rear wheels
- Ford 6.0 L Powerstroke Diesel Engine
- Ford Automatic Transmission
- 3/16" Heavy Duty Body
- · Reese hitch in front and rear
- 300 Gallon UPF Defender 2C Poly tank with 12 gallon foam
- Hale HPX200-BD26 diesel pump
- Hannay hose reel #SBEF28-23-24-12 w/ 200' of 1" Reeltex hose
- · Aluminum hose trays above pump
- Code-3 LED warning light package
- Code-3 LED X 211 Lightbar
- Traffic Master #ETTMLEDSA Arrow Stick
- Two (2) 12 volt Fire Research Optimum Lift Lights
- 7' 8" Overall Height
- 20' 1" Overall Length
- 60" Cab-to-Axle
- 140.8" Wheelbase
- 7,000 FAWR
- 13,660 RAWR
- 17,950 GVWR