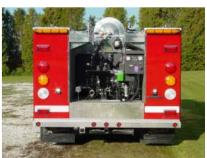

## **TECHNICAL SPECS**

- Ford F 550 2- Door 4 x 4 Chassis with Dual rear wheels
- Ford 6.0 L Powerstroke Diesel Engine
- Ford Automatic Transmission
- 3/16" Heavy Duty Body
- · Reese hitch in front and rear
- 300 Gallon UPF Defender 2C Poly tank with 12 gallon foam
- Hale HPX200-BD26 diesel pump
- Hannay hose reel #SBEF28-23-24-12 w/ 200' of 1" Reeltex hose
- · Aluminum hose trays above pump
- Code-3 LED warning light package
- Code-3 LED X 211 Lightbar
- Traffic Master #ETTMLEDSA Arrow Stick
- Two (2) 12 volt Fire Research Optimum Lift Lights
- 7' 8" Overall Height
- 20' 1" Overall Length
- 60" Cab-to-Axle
- 140.8" Wheelbase
- 7,000 FAWR
- 13,660 RAWR
- 17,950 GVWR