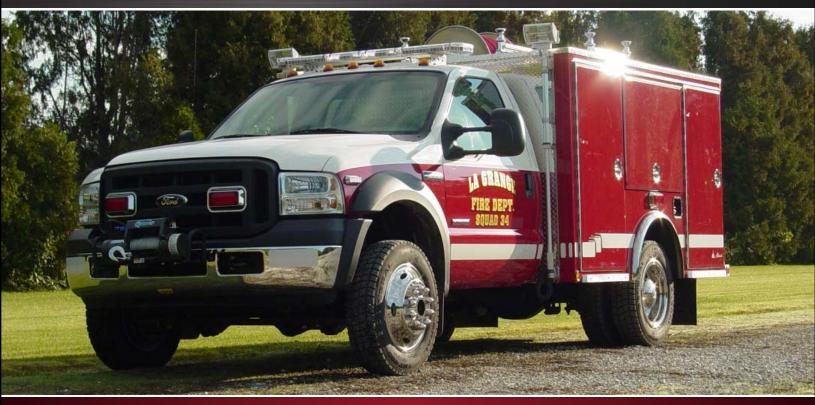

## LA GRANGE FIRE DEPARTMENT LA GRANGE, NC

## **TECHNICAL SPECS**

- Ford F 550 2- Door 4 x 4 Chassis with Dual rear wheels
- Ford 6.0 L Powerstroke Diesel Engine
- Ford Automatic Transmission
- 3/16" Heavy Duty Body
- · Reese hitch in front and rear
- 300 Gallon UPF Defender 2C Poly tank with 12 gallon foam
- Hale HPX200-BD26 diesel pump
- Hannay hose reel #SBEF28-23-24-12 w/ 200' of 1" Reeltex hose
- · Aluminum hose trays above pump
- Code-3 LED warning light package
- Code-3 LED X 211 Lightbar
- Traffic Master #ETTMLEDSA Arrow Stick
- Two (2) 12 volt Fire Research Optimum Lift Lights
- 7' 8" Overall Height
- 20' 1" Overall Length
- 60" Cab-to-Axle
- 140.8" Wheelbase
- 7,000 FAWR
- 13,660 RAWR
- 17,950 GVWR