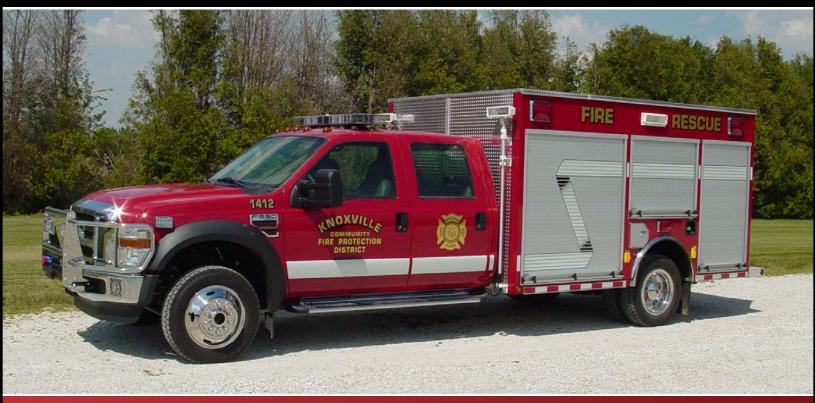

## 12-FOOT RESCUE

## KNOXVILLE COMMUNITY FIRE PROTECTION DISTRICT KNOXVILLE, ILLINOIS

## **TECHNICAL SPECS**

- Ford F-550 4-door 4x4 DRW XL Chassis
- Powerstroke 6.4L, 325-HP Diesel V8 Engine
- Ford TorqShift 5-speed Automatic Transmission Heavy Duty 3/16" Aluminum Body with ROM Roll Up Doors
- Luverne stainless steel running boards
- Warn stainless steel brush guard with wrap around and front receiver
- One (1) Reese type trailer hitch with 12-volt electrical connections
- One (1) Ramsey QM 9000, 9000-lb. Winch
- Three (3) Air bottle compartments, one (1) left side and two (2) right side
- One (1) Stokes basket storage rack, center transverse compartment area
- Two (2) vertical pull out boards, right side
- One (1) rigid mount vertical Air bag rack, left side
- Two (2) Dual Hydraulic hose reels, rear compartment
- Vanner 30-10 Battery charger/conditioner
- One (1) Kussmaul Super Auto Eject 120-volt shoreline
- Class 1 Total system manager electrical load management system
- Cab Floor mounted 12-volt center console for electrical switches
- Two (2) Whelen large scene lights, rear
- One (1) Smart Power 5500-watt hydraulically driven generator
- Ťwo (2) Extenda-Lite 120-volt 750-watt telescopic lights, one (1) each side
- Two (2) Extenda-Lite recess mounted 120-volt 750-watt lights, one (1) each side
- Three (3) 120-volt 20-amp twist lock outlets, one (1) each side and one (1) rear
- One (1) 120-volt power strip, rear of cab console
- Two (2) bottle 6000-psi Cascade system with control panel
- Code 3 Electronic Siren with 100-watt Federal speaker
- Chevron reflective striping, rear
- Whelen Warning Light Package
- 8' Overall height
- 26' 7" Overall length 200.2" Wheelbase
- 84" Cab to Axle 7,000 FAWR
- 13,660 RAWR
- 19,500 GVWR