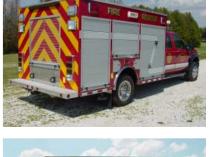

## **TECHNICAL SPECS**

- Ford F-550 4-door 4x4 DRW XL Chassis
- Powerstroke 6.4L, 325-HP Diesel V8 Engine
- Ford TorqShift 5-speed Automatic Transmission Heavy Duty 3/16" Aluminum Body with ROM Roll Up Doors
- Luverne stainless steel running boards
- Warn stainless steel brush guard with wrap around and front receiver
- One (1) Reese type trailer hitch with 12-volt electrical connections
- One (1) Ramsey QM 9000, 9000-lb. Winch
- Three (3) Air bottle compartments, one (1) left side and two (2) right side
- One (1) Stokes basket storage rack, center transverse compartment area
- Two (2) vertical pull out boards, right side
- One (1) rigid mount vertical Air bag rack, left side
- Two (2) Dual Hydraulic hose reels, rear compartment
- Vanner 30-10 Battery charger/conditioner
- One (1) Kussmaul Super Auto Eject 120-volt shoreline
- Class 1 Total system manager electrical load management system
- Cab Floor mounted 12-volt center console for electrical switches
- Two (2) Whelen large scene lights, rear
- One (1) Smart Power 5500-watt hydraulically driven generator
- Ťwo (2) Extenda-Lite 120-volt 750-watt telescopic lights, one (1) each side
- Two (2) Extenda-Lite recess mounted 120-volt 750-watt lights, one (1) each side
- Three (3) 120-volt 20-amp twist lock outlets, one (1) each side and one (1) rear
- One (1) 120-volt power strip, rear of cab console
- Two (2) bottle 6000-psi Cascade system with control panel
- Code 3 Electronic Siren with 100-watt Federal speaker
- Chevron reflective striping, rear
- Whelen Warning Light Package
- 8' Overall height
- 26' 7" Overall length 200.2" Wheelbase
- 84" Cab to Axle 7,000 FAWR
- 13,660 RAWR
- 19,500 GVWR