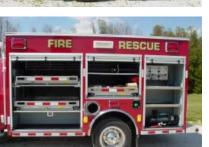

## **TECHNICAL SPECS**

- Ford F-550 4-door 4x4 DRW XL Chassis
- Powerstroke 6.4L, 325-HP Diesel V8 Engine
- Ford TorqShift 5-speed Automatic Transmission Heavy Duty 3/16" Aluminum Body with ROM Roll Up Doors
- Luverne stainless steel running boards
- Warn stainless steel brush guard with wrap around and front receiver
- One (1) Reese type trailer hitch with 12-volt electrical connections
- One (1) Ramsey QM 9000, 9000-lb. Winch
- Three (3) Air bottle compartments, one (1) left side and two (2) right side
- One (1) Stokes basket storage rack, center transverse compartment area
- Two (2) vertical pull out boards, right side
- One (1) rigid mount vertical Air bag rack, left side
- Two (2) Dual Hydraulic hose reels, rear compartment
- Vanner 30-10 Battery charger/conditioner
- One (1) Kussmaul Super Auto Eject 120-volt shoreline
- Class 1 Total system manager electrical load management system
- Cab Floor mounted 12-volt center console for electrical switches
- Two (2) Whelen large scene lights, rear
- One (1) Smart Power 5500-watt hydraulically driven generator
- Ťwo (2) Extenda-Lite 120-volt 750-watt telescopic lights, one (1) each side
- Two (2) Extenda-Lite recess mounted 120-volt 750-watt lights, one (1) each side
- Three (3) 120-volt 20-amp twist lock outlets, one (1) each side and one (1) rear
- One (1) 120-volt power strip, rear of cab console
- Two (2) bottle 6000-psi Cascade system with control panel
- Code 3 Electronic Siren with 100-watt Federal speaker
- Chevron reflective striping, rear
- Whelen Warning Light Package
- 8' Overall height
- 26' 7" Overall length 200.2" Wheelbase
- 84" Cab to Axle 7,000 FAWR
- 13,660 RAWR
- 19,500 GVWR