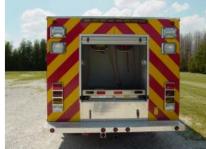

## **TECHNICAL SPECS**

- Ford F-550 4-door 4x4 DRW XL Chassis
- Powerstroke 6.4L, 325-HP Diesel V8 Engine
- Ford TorqShift 5-speed Automatic Transmission Heavy Duty 3/16" Aluminum Body with ROM Roll Up Doors
- Luverne stainless steel running boards
- Warn stainless steel brush guard with wrap around and front receiver
- One (1) Reese type trailer hitch with 12-volt electrical connections
- One (1) Ramsey QM 9000, 9000-lb. Winch
- Three (3) Air bottle compartments, one (1) left side and two (2) right side
- One (1) Stokes basket storage rack, center transverse compartment area
- Two (2) vertical pull out boards, right side
- One (1) rigid mount vertical Air bag rack, left side
- Two (2) Dual Hydraulic hose reels, rear compartment
- Vanner 30-10 Battery charger/conditioner
- One (1) Kussmaul Super Auto Eject 120-volt shoreline
- Class 1 Total system manager electrical load management system
- Cab Floor mounted 12-volt center console for electrical switches
- Two (2) Whelen large scene lights, rear
- One (1) Smart Power 5500-watt hydraulically driven generator
- Ťwo (2) Extenda-Lite 120-volt 750-watt telescopic lights, one (1) each side
- Two (2) Extenda-Lite recess mounted 120-volt 750-watt lights, one (1) each side
- Three (3) 120-volt 20-amp twist lock outlets, one (1) each side and one (1) rear
- One (1) 120-volt power strip, rear of cab console
- Two (2) bottle 6000-psi Cascade system with control panel
- Code 3 Electronic Siren with 100-watt Federal speaker
- Chevron reflective striping, rear
- Whelen Warning Light Package
- 8' Overall height
- 26' 7" Overall length 200.2" Wheelbase
- 84" Cab to Axle 7,000 FAWR
- 13,660 RAWR
- 19,500 GVWR