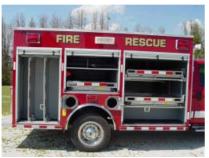

## **TECHNICAL SPECS**

- Ford F-550 4-door 4x4 DRW XL Chassis
- Powerstroke 6.4L, 325-HP Diesel V8 Engine
- Ford TorqShift 5-speed Automatic Transmission Heavy Duty 3/16" Aluminum Body with ROM Roll Up Doors
- Luverne stainless steel running boards
- Warn stainless steel brush guard with wrap around and front receiver
- One (1) Reese type trailer hitch with 12-volt electrical connections
- One (1) Ramsey QM 9000, 9000-lb. Winch
- Three (3) Air bottle compartments, one (1) left side and two (2) right side
- One (1) Stokes basket storage rack, center transverse compartment area
- Two (2) vertical pull out boards, right side
- One (1) rigid mount vertical Air bag rack, left side
- Two (2) Dual Hydraulic hose reels, rear compartment
- Vanner 30-10 Battery charger/conditioner
- One (1) Kussmaul Super Auto Eject 120-volt shoreline
- Class 1 Total system manager electrical load management system
- Cab Floor mounted 12-volt center console for electrical switches
- Two (2) Whelen large scene lights, rear
- One (1) Smart Power 5500-watt hydraulically driven generator
- Ťwo (2) Extenda-Lite 120-volt 750-watt telescopic lights, one (1) each side
- Two (2) Extenda-Lite recess mounted 120-volt 750-watt lights, one (1) each side
- Three (3) 120-volt 20-amp twist lock outlets, one (1) each side and one (1) rear
- One (1) 120-volt power strip, rear of cab console
- Two (2) bottle 6000-psi Cascade system with control panel
- Code 3 Electronic Siren with 100-watt Federal speaker
- Chevron reflective striping, rear
- Whelen Warning Light Package
- 8' Overall height
- 26' 7" Overall length 200.2" Wheelbase
- 84" Cab to Axle 7,000 FAWR
- 13,660 RAWR
- 19,500 GVWR