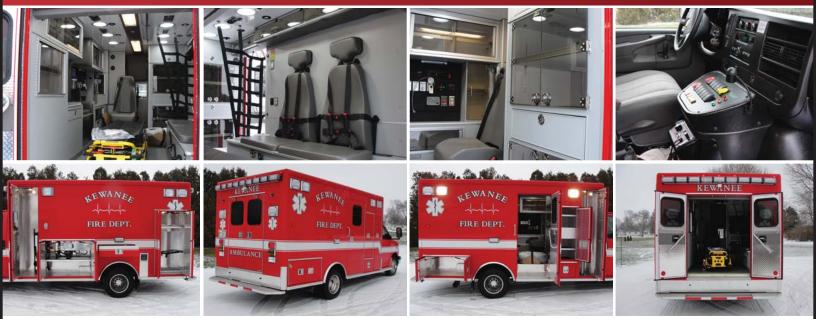

## **AEV TRAUMA HAWK AMBULANCE**

## **CITY OF KEWANEE FIRE DEPARTMENT** KEWANEE, ILLINOIS

## **TECHNICAL SPECS**

- Chassis: G-4500
- Engine: 6.6 Duramax
- AEV Extruded Aluminum Body: 168"x 95"x 72"
- Cabinet Configuration: custom
- Compartment Size/Head Room: 72"
- Warning Light package: LED
- Wheelbase: 159"
- Backup Camera & GPS
- Inverter: Heart Interface, Fleet Power 1000 watt
- Air Horns: Buell
- FAWR: 4,600 RAWR: 9,600
- GVWR: 14,200

To view more photos of this unit, visit us on the web at www.AlexisFire.com.

We would like to thank the City of Kewanee Fire Department for their business.

Alexis Fire Equipment 109 East Broadway Alexis, Illinois 61412