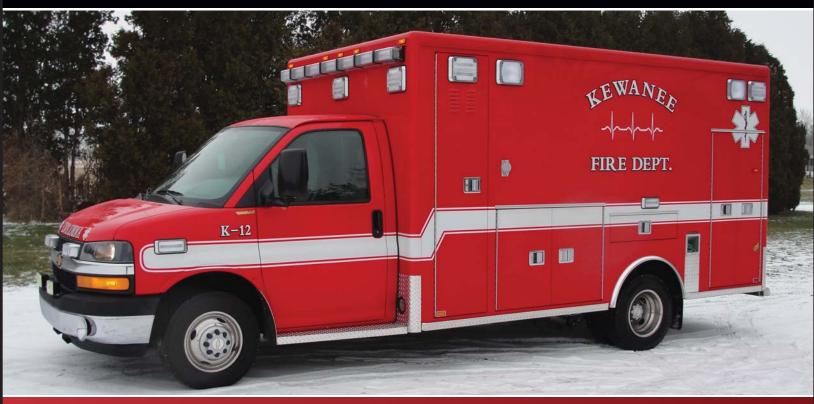

## **AEV TRAUMA HAWK AMBULANCE**

## **CITY OF KEWANEE FIRE DEPARTMENT** KEWANEE, ILLINOIS

## **TECHNICAL SPECS**

- Chassis: G-4500
- Engine: 6.6 Duramax
- AEV Extruded Aluminum Body: 168"x 95"x 72"
- Cabinet Configuration: custom
- Compartment Size/Head Room: 72"
- Warning Light package: LED
- Wheelbase: 159"
- Backup Camera & GPS
- Inverter: Heart Interface, Fleet Power 1000 watt
- Air Horns: Buell
- FAWR: 4,600 RAWR: 9,600
- GVWR: 14,200