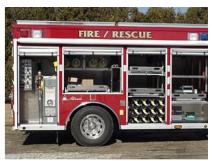

## **TECHNICAL SPECS**

- Peterbilt 330 Crew Cab chassis
- Caterpillar C7 330 HP Diesel Engine
- Allison 3000EVS Automatic Transmission
- Heavy Duty 3/16" Aluminum Body
  PowerArc Warning Light Package
- Hitch points all sides
- Onan 20,000 Watt PTO Generator
- Night Scan NS15-5400-DT Light Tower with Dual Tilt, recessed, center front of apparatus body
- Zico Rear Access Ladder, Left-Rear
- Oil Dry Hopper Funnels Through R4 Compartment
- Refrigerator on adjustable shelf in R1 Compartment
- · Storage Compartments on the roof each side of the center walkway - accessible from rear access ladder
- Roll-out trays: one (1) in R1 Compartment, one (1) in R2 Compartment, one (1) in L1 Compartment, two (2) in rear compartment
- Roll-out/ Drop-down Trays: One (1) in R2 compartment, one (1) in R3 compartment, one (1) in L3 compartment, two (2) in L2 compartment
- · Rigid mount vertical Air bag rack in R4 compartment; capacity: six (6) air bags
- . Two (2) Vertical tool pull-out boards in L4 compartment
- Class-1 Krystal-Lite compartment lighting
- · PAC "cylinder mates" bottle rack in bottom of R2 compartment; quantity: twelve (2)
- Four (4) 6000 psi cylinders & two (2) pike poles in upper R3 compartment
- Four (4) bank cascade system with Eagle Cadetguard 2 fill enclosure
- Vertical storage compartment in L3/R3 for 6' step ladder
- One (1) stokes basket/ one (1) backboard storage in right upper coffin compartment
- . Two (2) Hannay hydraulic hose reels, suspended from roof in rear compartment
- One (1) Hannay electric cord reel suspended in rear compartment
- 10'-2" Overall Height
- 12.000 FAWR
- 30'-3" Overall Length
- 18,000 RAWR
- 243" Wheelbase
- 121.2" Cab to Axle