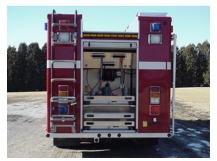

## **TECHNICAL SPECS**

- Peterbilt 330 Crew Cab chassis
- Caterpillar C7 330 HP Diesel Engine
- Allison 3000EVS Automatic Transmission
- Heavy Duty 3/16" Aluminum Body
  PowerArc Warning Light Package
- Hitch points all sides
- Onan 20,000 Watt PTO Generator
- Night Scan NS15-5400-DT Light Tower with Dual Tilt, recessed, center front of apparatus body
- Zico Rear Access Ladder, Left-Rear
- Oil Dry Hopper Funnels Through R4 Compartment
- Refrigerator on adjustable shelf in R1 Compartment
- · Storage Compartments on the roof each side of the center walkway - accessible from rear access ladder
- Roll-out trays: one (1) in R1 Compartment, one (1) in R2 Compartment, one (1) in L1 Compartment, two (2) in rear compartment
- Roll-out/ Drop-down Trays: One (1) in R2 compartment, one (1) in R3 compartment, one (1) in L3 compartment, two (2) in L2 compartment
- · Rigid mount vertical Air bag rack in R4 compartment; capacity: six (6) air bags
- . Two (2) Vertical tool pull-out boards in L4 compartment
- Class-1 Krystal-Lite compartment lighting
- · PAC "cylinder mates" bottle rack in bottom of R2 compartment; quantity: twelve (2)
- Four (4) 6000 psi cylinders & two (2) pike poles in upper R3 compartment
- Four (4) bank cascade system with Eagle Cadetguard 2 fill enclosure
- Vertical storage compartment in L3/R3 for 6' step ladder
- One (1) stokes basket/ one (1) backboard storage in right upper coffin compartment
- . Two (2) Hannay hydraulic hose reels, suspended from roof in rear compartment
- One (1) Hannay electric cord reel suspended in rear compartment
- 10'-2" Overall Height
- 12.000 FAWR
- 30'-3" Overall Length
- 18,000 RAWR
- 243" Wheelbase
- 121.2" Cab to Axle