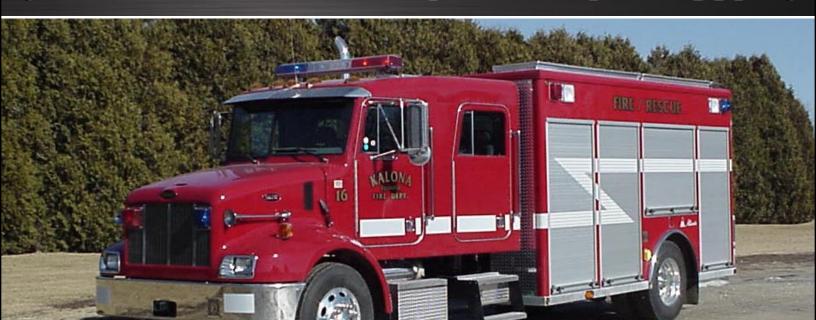

## KALONA FIRE DEPARTMENT, KALONA, IOWA

## **TECHNICAL SPECS**

- Peterbilt 330 Crew Cab chassis
- Caterpillar C7 330 HP Diesel Engine
- Allison 3000EVS Automatic Transmission
- Heavy Duty 3/16" Aluminum Body
  PowerArc Warning Light Package
- Hitch points all sides
- Onan 20,000 Watt PTO Generator
- Night Scan NS15-5400-DT Light Tower with Dual Tilt, recessed, center front of apparatus body
- Zico Rear Access Ladder, Left-Rear
- Oil Dry Hopper Funnels Through R4 Compartment
- Refrigerator on adjustable shelf in R1 Compartment
- · Storage Compartments on the roof each side of the center walkway - accessible from rear access ladder
- Roll-out trays: one (1) in R1 Compartment, one (1) in R2 Compartment, one (1) in L1 Compartment, two (2) in rear compartment
- Roll-out/ Drop-down Trays: One (1) in R2 compartment, one (1) in R3 compartment, one (1) in L3 compartment, two (2) in L2 compartment
- · Rigid mount vertical Air bag rack in R4 compartment; capacity: six (6) air bags
- . Two (2) Vertical tool pull-out boards in L4 compartment
- Class-1 Krystal-Lite compartment lighting
- · PAC "cylinder mates" bottle rack in bottom of R2 compartment; quantity: twelve (2)
- Four (4) 6000 psi cylinders & two (2) pike poles in upper R3 compartment
- Four (4) bank cascade system with Eagle Cadetguard 2 fill enclosure
- Vertical storage compartment in L3/R3 for 6' step ladder
- One (1) stokes basket/ one (1) backboard storage in right upper coffin compartment
- . Two (2) Hannay hydraulic hose reels, suspended from roof in rear compartment
- One (1) Hannay electric cord reel suspended in rear compartment
- 10'-2" Overall Height
- 12.000 FAWR
- 30'-3" Overall Length
- 18,000 RAWR
- 243" Wheelbase
- 121.2" Cab to Axle