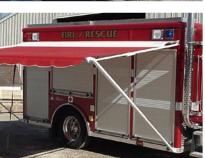

## **TECHNICAL SPECS**

- Peterbilt 330 Crew Cab chassis
- Caterpillar C7 330 HP Diesel Engine
- Allison 3000EVS Automatic Transmission
- Heavy Duty 3/16" Aluminum Body
  PowerArc Warning Light Package
- Hitch points all sides
- Onan 20,000 Watt PTO Generator
- Night Scan NS15-5400-DT Light Tower with Dual Tilt, recessed, center front of apparatus body
- Zico Rear Access Ladder, Left-Rear
- Oil Dry Hopper Funnels Through R4 Compartment
- Refrigerator on adjustable shelf in R1 Compartment
- · Storage Compartments on the roof each side of the center walkway - accessible from rear access ladder
- Roll-out trays: one (1) in R1 Compartment, one (1) in R2 Compartment, one (1) in L1 Compartment, two (2) in rear compartment
- Roll-out/ Drop-down Trays: One (1) in R2 compartment, one (1) in R3 compartment, one (1) in L3 compartment, two (2) in L2 compartment
- · Rigid mount vertical Air bag rack in R4 compartment; capacity: six (6) air bags
- . Two (2) Vertical tool pull-out boards in L4 compartment
- Class-1 Krystal-Lite compartment lighting
- · PAC "cylinder mates" bottle rack in bottom of R2 compartment; quantity: twelve (2)
- Four (4) 6000 psi cylinders & two (2) pike poles in upper R3 compartment
- Four (4) bank cascade system with Eagle Cadetguard 2 fill enclosure
- Vertical storage compartment in L3/R3 for 6' step ladder
- One (1) stokes basket/ one (1) backboard storage in right upper coffin compartment
- . Two (2) Hannay hydraulic hose reels, suspended from roof in rear compartment
- One (1) Hannay electric cord reel suspended in rear compartment
- 10'-2" Overall Height
- 12.000 FAWR
- 30'-3" Overall Length
- 18,000 RAWR
- 243" Wheelbase
- 121.2" Cab to Axle