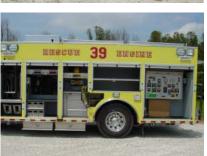

## **TECHNICAL SPECS**

- Gladiator LFD 10" Raised Roof Chassis
- Cummins ISM 500-HP Diesel Engine
- Allison 4000 EVS Automatic Transmission
- Heavy Duty 3/16" Aluminum Body with ROM Roll UP Doors
- UPF 500-Gallon inverted "L" Poly Tank Hale RGA/RME 1500-GPM Pump
- Two (2) 2 1/2" Discharges and one (1) 4" discharge, rear
- One (1) 3" Discharge for Deck Gun
- Two (2) 1 1/2" Cartridge Lay Preconnects and one (1) 1 1/2" front Preconnect
- One (1) 5" Front suction and one (1) 2 1/2" gated rear suction
- Two (2) EMS compartments, chassis cab behind driver and officer seats
- Ramsey 12,000-lb Winch, front bumper and one (1) Reese type trailer hitch, rear
- One (1) Elkhart Vulcan Monitor system electrically controlled
- Three (3) Triple Air bottle compartments, one (1) left side and two (2) right side
- Four (4) slide out storage compartments, two (2) each side under body
- Two (2) Upper storage compartments, left side roof
- One (1) Oil dry hopper, right side and one (1) wheel chock storage, left side
- One (1) Zico Quik Top access Ladder, rear
- Zico Hydraulic Ladder rack, right side
- Four (4) Amkus hydraulic hose reels, two (2) each side
- One (1) Hannay Air hose Reel, right side compartment
- Kussmaul 1200 Pump Plus battery charger/air compressor with Auto Eject
- Five (5) Whelen large scene lights, two (2) each side and one (1) rear
- Three (3) Havis Shield 12-volt 70-watt scene lights, cab roof
- One (1) Amkus hydraulic tool/1500-watt generator system
- One (1) Command Light Knight 2 Light Tower with six (6) 500-watt lights
- One (1) Extenda light120-volt 750-watt telescopic light, rear
- Four (4) Extenda light 120-volt 750-watt recess mounted, two (2) each side
- Federal Q2B mechanical Siren and two (2) Air horns, front bumper
- One (1) Powercall 6-Adam 200-watt electronic Siren with Powercall speaker
- Whelen Warning Light Package
- 9' 5" Overall height
- 35' 3" Overall length
- 211" Wheelbase
- 143.5" Cab to Axle
- 27,000 RAWR
- 48,500 GVWR
- 21,500 FAWR