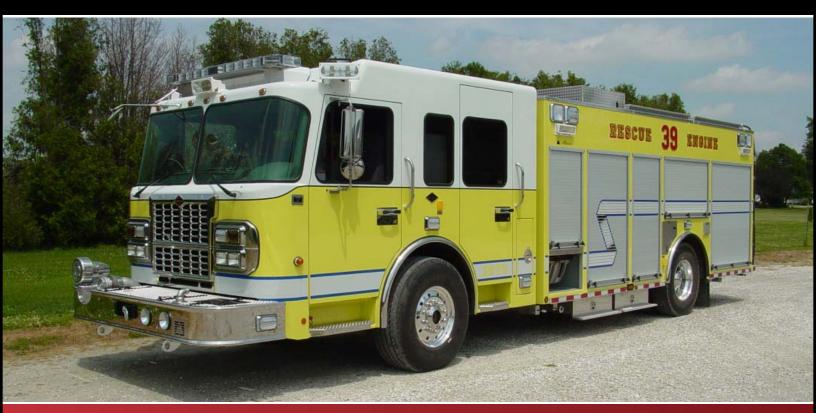

## **CUSTOM REAR MOUNT RESCUE PUMPER**

## **JOHNSTON FIRE DEPARTMENT** JOHNSTON, IOWA

## **TECHNICAL SPECS**

- Gladiator LFD 10" Raised Roof Chassis
- Cummins ISM 500-HP Diesel Engine
- Allison 4000 EVS Automatic Transmission
- Heavy Duty 3/16" Aluminum Body with ROM Roll UP Doors
- UPF 500-Gallon inverted "L" Poly Tank Hale RGA/RME 1500-GPM Pump
- Two (2) 2 1/2" Discharges and one (1) 4" discharge, rear
- One (1) 3" Discharge for Deck Gun
- Two (2) 1 1/2" Cartridge Lay Preconnects and one (1) 1 1/2" front Preconnect
- One (1) 5" Front suction and one (1) 2 1/2" gated rear suction
- Two (2) EMS compartments, chassis cab behind driver and officer seats
- Ramsey 12,000-lb Winch, front bumper and one (1) Reese type trailer hitch, rear
- One (1) Elkhart Vulcan Monitor system electrically controlled
- Three (3) Triple Air bottle compartments, one (1) left side and two (2) right side
- Four (4) slide out storage compartments, two (2) each side under body
- Two (2) Upper storage compartments, left side roof
- One (1) Oil dry hopper, right side and one (1) wheel chock storage, left side
- One (1) Zico Quik Top access Ladder, rear
- Zico Hydraulic Ladder rack, right side
- Four (4) Amkus hydraulic hose reels, two (2) each side
- One (1) Hannay Air hose Reel, right side compartment
- Kussmaul 1200 Pump Plus battery charger/air compressor with Auto Eject
- Five (5) Whelen large scene lights, two (2) each side and one (1) rear
- Three (3) Havis Shield 12-volt 70-watt scene lights, cab roof
- One (1) Amkus hydraulic tool/1500-watt generator system
- One (1) Command Light Knight 2 Light Tower with six (6) 500-watt lights
- One (1) Extenda light120-volt 750-watt telescopic light, rear
- Four (4) Extenda light 120-volt 750-watt recess mounted, two (2) each side
- Federal Q2B mechanical Siren and two (2) Air horns, front bumper
- One (1) Powercall 6-Adam 200-watt electronic Siren with Powercall speaker
- Whelen Warning Light Package
- 9' 5" Overall height
- 35' 3" Overall length
- 211" Wheelbase
- 143.5" Cab to Axle
- 27,000 RAWR
- 48,500 GVWR
- 21,500 FAWR