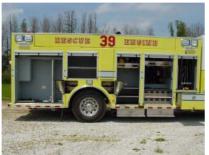

## **TECHNICAL SPECS**

- Gladiator LFD 10" Raised Roof Chassis
- Cummins ISM 500-HP Diesel Engine
- Allison 4000 EVS Automatic Transmission
- Heavy Duty 3/16" Aluminum Body with ROM Roll UP Doors
- UPF 500-Gallon inverted "L" Poly Tank Hale RGA/RME 1500-GPM Pump
- Two (2) 2 1/2" Discharges and one (1) 4" discharge, rear
- One (1) 3" Discharge for Deck Gun
- Two (2) 1 1/2" Cartridge Lay Preconnects and one (1) 1 1/2" front Preconnect
- One (1) 5" Front suction and one (1) 2 1/2" gated rear suction
- Two (2) EMS compartments, chassis cab behind driver and officer seats
- Ramsey 12,000-lb Winch, front bumper and one (1) Reese type trailer hitch, rear
- One (1) Elkhart Vulcan Monitor system electrically controlled
- Three (3) Triple Air bottle compartments, one (1) left side and two (2) right side
- Four (4) slide out storage compartments, two (2) each side under body
- Two (2) Upper storage compartments, left side roof
- One (1) Oil dry hopper, right side and one (1) wheel chock storage, left side
- One (1) Zico Quik Top access Ladder, rear
- Zico Hydraulic Ladder rack, right side
- Four (4) Amkus hydraulic hose reels, two (2) each side
- One (1) Hannay Air hose Reel, right side compartment
- Kussmaul 1200 Pump Plus battery charger/air compressor with Auto Eject
- Five (5) Whelen large scene lights, two (2) each side and one (1) rear
- Three (3) Havis Shield 12-volt 70-watt scene lights, cab roof
- One (1) Amkus hydraulic tool/1500-watt generator system
- One (1) Command Light Knight 2 Light Tower with six (6) 500-watt lights
- One (1) Extenda light120-volt 750-watt telescopic light, rear
- Four (4) Extenda light 120-volt 750-watt recess mounted, two (2) each side
- Federal Q2B mechanical Siren and two (2) Air horns, front bumper
- One (1) Powercall 6-Adam 200-watt electronic Siren with Powercall speaker
- Whelen Warning Light Package
- 9' 5" Overall height
- 35' 3" Overall length
- 211" Wheelbase
- 143.5" Cab to Axle
- 27,000 RAWR
- 48,500 GVWR
- 21,500 FAWR