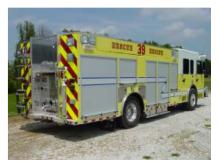

## **TECHNICAL SPECS**

- Gladiator LFD 10" Raised Roof Chassis
- Cummins ISM 500-HP Diesel Engine
- Allison 4000 EVS Automatic Transmission
- Heavy Duty 3/16" Aluminum Body with ROM Roll UP Doors
- UPF 500-Gallon inverted "L" Poly Tank Hale RGA/RME 1500-GPM Pump
- Two (2) 2 1/2" Discharges and one (1) 4" discharge, rear
- One (1) 3" Discharge for Deck Gun
- Two (2) 1 1/2" Cartridge Lay Preconnects and one (1) 1 1/2" front Preconnect
- One (1) 5" Front suction and one (1) 2 1/2" gated rear suction
- Two (2) EMS compartments, chassis cab behind driver and officer seats
- Ramsey 12,000-lb Winch, front bumper and one (1) Reese type trailer hitch, rear
- One (1) Elkhart Vulcan Monitor system electrically controlled
- Three (3) Triple Air bottle compartments, one (1) left side and two (2) right side
- Four (4) slide out storage compartments, two (2) each side under body
- Two (2) Upper storage compartments, left side roof
- One (1) Oil dry hopper, right side and one (1) wheel chock storage, left side
- One (1) Zico Quik Top access Ladder, rear
- Zico Hydraulic Ladder rack, right side
- Four (4) Amkus hydraulic hose reels, two (2) each side
- One (1) Hannay Air hose Reel, right side compartment
- Kussmaul 1200 Pump Plus battery charger/air compressor with Auto Eject
- Five (5) Whelen large scene lights, two (2) each side and one (1) rear
- Three (3) Havis Shield 12-volt 70-watt scene lights, cab roof
- One (1) Amkus hydraulic tool/1500-watt generator system
- One (1) Command Light Knight 2 Light Tower with six (6) 500-watt lights
- One (1) Extenda light120-volt 750-watt telescopic light, rear
- Four (4) Extenda light 120-volt 750-watt recess mounted, two (2) each side
- Federal Q2B mechanical Siren and two (2) Air horns, front bumper
- One (1) Powercall 6-Adam 200-watt electronic Siren with Powercall speaker
- Whelen Warning Light Package
- 9' 5" Overall height
- 35' 3" Overall length
- 211" Wheelbase
- 143.5" Cab to Axle
- 27,000 RAWR
- 48,500 GVWR
- 21,500 FAWR