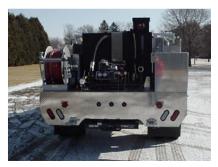

## **TECHNICAL SPECS**

- Ford F550 4x4 Conventional Cab
- PowerStroke 8 Cyl. 325hp Diesel
- Ford Torqshift Automatic Transmission
- UPF 500 Gallon Defender 1 Custom Skid Tank
- Waterous PB18-2515B 18HP Pump
- · Rear pump
- Two (2) Compartments Left side
- Three (3) Compartments Right side
- Hannay Electric Booster Reel left side
- Ramsey 8,000 pound movable winch for Reese hitch
- 1-1/2" Hose tray atop compartments on each side
- · Electrically controlled spray booms in front bumper
- Vanner 30-10 Automatic Battery Charger/ Conditioner
- · PowerArc Warning light package
- 7'-5" Overall Height
- 21' 7" Overall Length
- 164.8" Wheelbase
- 84" Cab to Axle
- 7,000 FAWR
- 13,500 RAWR
- 19,000 GVWR