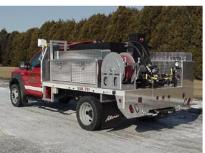

## **TECHNICAL SPECS**

- Ford F550 4x4 Conventional Cab
- PowerStroke 8 Cyl. 325hp Diesel
- Ford Torqshift Automatic Transmission
- UPF 500 Gallon Defender 1 Custom Skid Tank
- Waterous PB18-2515B 18HP Pump
- · Rear pump
- Two (2) Compartments Left side
- Three (3) Compartments Right side
- Hannay Electric Booster Reel left side
- Ramsey 8,000 pound movable winch for Reese hitch
- 1-1/2" Hose tray atop compartments on each side
- · Electrically controlled spray booms in front bumper
- Vanner 30-10 Automatic Battery Charger/ Conditioner
- · PowerArc Warning light package
- 7'-5" Overall Height
- 21' 7" Overall Length
- 164.8" Wheelbase
- 84" Cab to Axle
- 7,000 FAWR
- 13,500 RAWR
- 19,000 GVWR