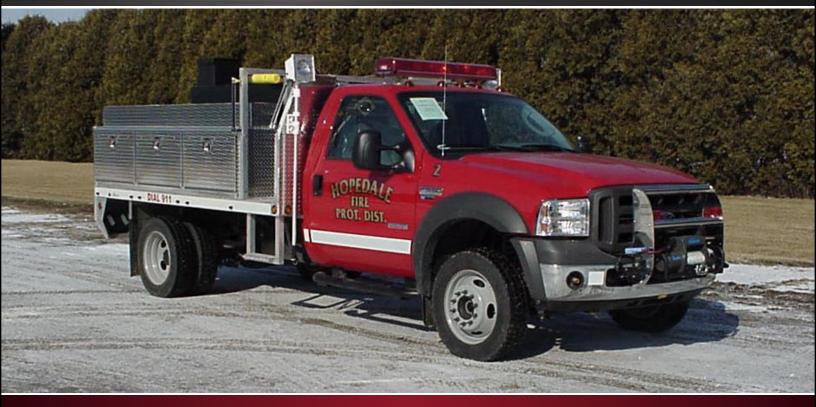

## HOPEDALE FIRE PROTECTION DISTRICT

## **TECHNICAL SPECS**

- Ford F550 4x4 Conventional Cab
- PowerStroke 8 Cyl. 325hp Diesel
- Ford Torqshift Automatic Transmission
- UPF 500 Gallon Defender 1 Custom Skid Tank
- Waterous PB18-2515B 18HP Pump
- · Rear pump
- Two (2) Compartments Left side
- Three (3) Compartments Right side
- Hannay Electric Booster Reel left side
- Ramsey 8,000 pound movable winch for Reese hitch
- 1-1/2" Hose tray atop compartments on each side
- · Electrically controlled spray booms in front bumper
- Vanner 30-10 Automatic Battery Charger/ Conditioner
- · PowerArc Warning light package
- 7'-5" Overall Height
- 21' 7" Overall Length
- 164.8" Wheelbase
- 84" Cab to Axle
- 7,000 FAWR
- 13,500 RAWR
- 19,000 GVWR