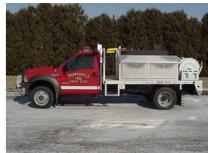

## HOPEDALE FIRE PROTECTION DISTRICT

## **TECHNICAL SPECS**

- Ford F550 4x4 Conventional Cab
- PowerStroke 8 Cyl. 325hp Diesel
- Ford Torqshift Automatic Transmission
- UPF 500 Gallon Defender 1 Custom Skid Tank
- Waterous PB18-2515B 18HP Pump
- · Rear pump
- Two (2) Compartments Left side
- Three (3) Compartments Right side
- Hannay Electric Booster Reel left side
- Ramsey 8,000 pound movable winch for Reese hitch
- 1-1/2" Hose tray atop compartments on each side
- · Electrically controlled spray booms in front bumper
- Vanner 30-10 Automatic Battery Charger/ Conditioner
- · PowerArc Warning light package
- 7'-5" Overall Height
- 21' 7" Overall Length
- 164.8" Wheelbase
- 84" Cab to Axle
- 7,000 FAWR
- 13,500 RAWR
- 19,000 GVWR