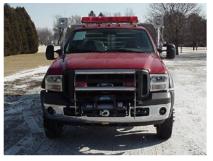

## **TECHNICAL SPECS**

- Ford F550 4x4 Conventional Cab
- PowerStroke 8 Cyl. 325hp Diesel
- Ford Torqshift Automatic Transmission
- UPF 500 Gallon Defender 1 Custom Skid Tank
- Waterous PB18-2515B 18HP Pump
- · Rear pump
- Two (2) Compartments Left side
- Three (3) Compartments Right side
- Hannay Electric Booster Reel left side
- Ramsey 8,000 pound movable winch for Reese hitch
- 1-1/2" Hose tray atop compartments on each side
- · Electrically controlled spray booms in front bumper
- Vanner 30-10 Automatic Battery Charger/ Conditioner
- · PowerArc Warning light package
- 7'-5" Overall Height
- 21' 7" Overall Length
- 164.8" Wheelbase
- 84" Cab to Axle
- 7,000 FAWR
- 13,500 RAWR
- 19,000 GVWR