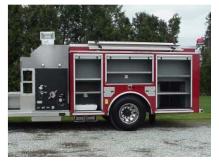

## **TECHNICAL SPECS**

- International 4400 Crew Cab Chassis
- International DT570 310 HP Diesel Engine
- Allison 3000EVS P Automatic Transmission
- · Heavy Duty 3/16" Aluminum Body
- 1000 Gallon UPF Poly Tank IIE
- · Waterous CS 1250 GPM Midship Pump
- Front Bumper extension with suction with 11/2" Preconnect
- Top Mount Control Panel
- Two (2) 11/2" cartridge lays in pump module
- Yamaha 6600 Watt Generator
- · Ladder Rack on right side
- · High side compartments on left side
- · Suction hose storage above compartments on left side
- 9'-8" Overall Height
- 34'-10" Overall Length
- 258" Wheelbase
- 147" Cab to Axle
- 12,000 FAWR
- 24,000 RAWR
- 36,000 GVWR