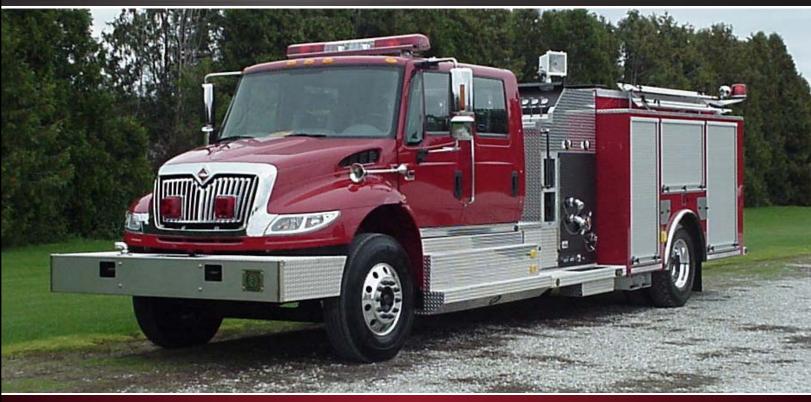

## HOMER FIRE PROTECTION DISTRICT HOMER, ILLINOIS

## **TECHNICAL SPECS**

- International 4400 Crew Cab Chassis
- International DT570 310 HP Diesel Engine
- Allison 3000EVS P Automatic Transmission
- · Heavy Duty 3/16" Aluminum Body
- 1000 Gallon UPF Poly Tank IIE
- · Waterous CS 1250 GPM Midship Pump
- Front Bumper extension with suction with 11/2" Preconnect
- Top Mount Control Panel
- Two (2) 11/2" cartridge lays in pump module
- Yamaha 6600 Watt Generator
- · Ladder Rack on right side
- · High side compartments on left side
- · Suction hose storage above compartments on left side
- 9'-8" Overall Height
- 34'-10" Overall Length
- 258" Wheelbase
- 147" Cab to Axle
- 12,000 FAWR
- 24,000 RAWR
- 36,000 GVWR