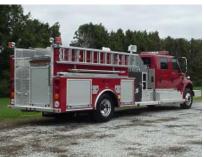

## **TECHNICAL SPECS**

- International 4400 Crew Cab Chassis
- International DT570 310 HP Diesel Engine
- Allison 3000EVS P Automatic Transmission
- · Heavy Duty 3/16" Aluminum Body
- 1000 Gallon UPF Poly Tank IIE
- · Waterous CS 1250 GPM Midship Pump
- Front Bumper extension with suction with 11/2" Preconnect
- Top Mount Control Panel
- Two (2) 11/2" cartridge lays in pump module
- Yamaha 6600 Watt Generator
- · Ladder Rack on right side
- · High side compartments on left side
- · Suction hose storage above compartments on left side
- 9'-8" Overall Height
- 34'-10" Overall Length
- 258" Wheelbase
- 147" Cab to Axle
- 12,000 FAWR
- 24,000 RAWR
- 36,000 GVWR