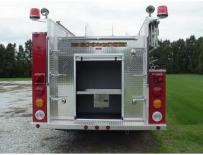

## **TECHNICAL SPECS**

- International 4400 Crew Cab Chassis
- International DT570 310 HP Diesel Engine
- Allison 3000EVS P Automatic Transmission
- · Heavy Duty 3/16" Aluminum Body
- 1000 Gallon UPF Poly Tank IIE
- · Waterous CS 1250 GPM Midship Pump
- Front Bumper extension with suction with 11/2" Preconnect
- Top Mount Control Panel
- Two (2) 11/2" cartridge lays in pump module
- Yamaha 6600 Watt Generator
- · Ladder Rack on right side
- · High side compartments on left side
- · Suction hose storage above compartments on left side
- 9'-8" Overall Height
- 34'-10" Overall Length
- 258" Wheelbase
- 147" Cab to Axle
- 12,000 FAWR
- 24,000 RAWR
- 36,000 GVWR