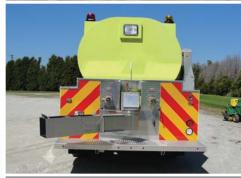

## 3750-GALLON ELLIPTICAL TANKER

## **TECHNICAL SPECS**

- Volvo Tandem Chassis
- ISM, 320-HP Diesel Engine
- Allison HD 4560P 6-Speed Automatic Transmission
- Heavy Duty 3/16" Aluminum Body
- ROM Roll Up Doors
- 3750-Gallon Elliptical painted Poly Tank
- Two (2) 21/2" Tank fills, rear
- One (1) 10" square manual Newton swivel dump with 36" extension
- Waterous PB18-3030C Pump with 18-HP Honda gasoline engine
- One (1) 2 1/2" Discharge
- One (1) Zico Electric folding tank rack for 4000-Gallon tank, right side
- Code-3 Electronic Siren with 100-watt Federal speaker
- One (1) Weldon scene light, rear
- · Whelen LED Warning Light Package
- · Chevron pattern striping, rear
- 9, 11" Overall height
- 31' 7" Overall length
- 221.9" Wheelbase
- 159.5" Cab to Axle
- 20,000 FAWR
- 46,000 RAWR
- 66,000 GVWR