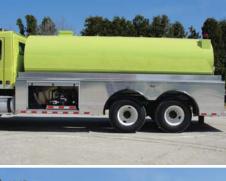

## **TECHNICAL SPECS**

- Volvo Tandem Chassis
- ISM, 320-HP Diesel Engine
- Allison HD 4560P 6-Speed Automatic Transmission
- Heavy Duty 3/16" Aluminum Body
- ROM Roll Up Doors
- 3750-Gallon Elliptical painted Poly Tank
- Two (2) 21/2" Tank fills, rear
- One (1) 10" square manual Newton swivel dump with 36" extension
- Waterous PB18-3030C Pump with 18-HP Honda gasoline engine
- One (1) 2 1/2" Discharge
- One (1) Zico Electric folding tank rack for 4000-Gallon tank, right side
- Code-3 Electronic Siren with 100-watt Federal speaker
- One (1) Weldon scene light, rear
- · Whelen LED Warning Light Package
- · Chevron pattern striping, rear
- 9, 11" Overall height
- 31' 7" Overall length
- 221.9" Wheelbase
- 159.5" Cab to Axle
- 20,000 FAWR
- 46,000 RAWR
- 66,000 GVWR