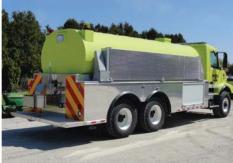

## **TECHNICAL SPECS**

- Volvo Tandem Chassis
- ISM, 320-HP Diesel Engine
- Allison HD 4560P 6-Speed Automatic Transmission
- Heavy Duty 3/16" Aluminum Body
- ROM Roll Up Doors
- 3750-Gallon Elliptical painted Poly Tank
- Two (2) 21/2" Tank fills, rear
- One (1) 10" square manual Newton swivel dump with 36" extension
- Waterous PB18-3030C Pump with 18-HP Honda gasoline engine
- One (1) 2 1/2" Discharge
- One (1) Zico Electric folding tank rack for 4000-Gallon tank, right side
- Code-3 Electronic Siren with 100-watt Federal speaker
- One (1) Weldon scene light, rear
- · Whelen LED Warning Light Package
- · Chevron pattern striping, rear
- 9, 11" Overall height
- 31' 7" Overall length
- 221.9" Wheelbase
- 159.5" Cab to Axle
- 20,000 FAWR
- 46,000 RAWR
- 66,000 GVWR