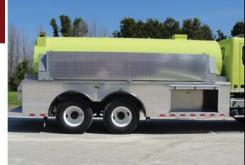

## **TECHNICAL SPECS**

- Volvo Tandem Chassis
- ISM, 320-HP Diesel Engine
- Allison HD 4560P 6-Speed Automatic Transmission
- Heavy Duty 3/16" Aluminum Body
- ROM Roll Up Doors
- 3750-Gallon Elliptical painted Poly Tank
- Two (2) 21/2" Tank fills, rear
- One (1) 10" square manual Newton swivel dump with 36" extension
- Waterous PB18-3030C Pump with 18-HP Honda gasoline engine
- One (1) 2 1/2" Discharge
- One (1) Zico Electric folding tank rack for 4000-Gallon tank, right side
- Code-3 Electronic Siren with 100-watt Federal speaker
- One (1) Weldon scene light, rear
- · Whelen LED Warning Light Package
- · Chevron pattern striping, rear
- 9, 11" Overall height
- 31' 7" Overall length
- 221.9" Wheelbase
- 159.5" Cab to Axle
- 20,000 FAWR
- 46,000 RAWR
- 66,000 GVWR