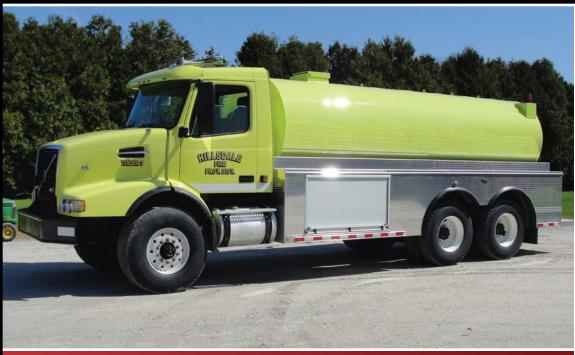

## 3750-GALLON ELLIPTICAL TANKER

## HILLSDALE FIRE PROTECTION DISTRICT HILLSDALE, ILLINOIS

## **TECHNICAL SPECS**

- Volvo Tandem Chassis
- ISM, 320-HP Diesel Engine
- Allison HD 4560P 6-Speed Automatic Transmission
- Heavy Duty 3/16" Aluminum Body
- ROM Roll Up Doors
- 3750-Gallon Elliptical painted Poly Tank
- Two (2) 21/2" Tank fills, rear
- One (1) 10" square manual Newton swivel dump with 36" extension
- Waterous PB18-3030C Pump with 18-HP Honda gasoline engine
- One (1) 2 1/2" Discharge
- One (1) Zico Electric folding tank rack for 4000-Gallon tank, right side
- Code-3 Electronic Siren with 100-watt Federal speaker
- One (1) Weldon scene light, rear
- · Whelen LED Warning Light Package
- · Chevron pattern striping, rear
- 9, 11" Overall height
- 31' 7" Overall length
- 221.9" Wheelbase
- 159.5" Cab to Axle
- 20,000 FAWR
- 46,000 RAWR
- 66,000 GVWR