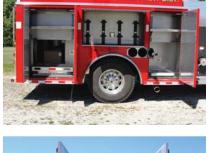

## **TECHNICAL SPECS**

- Peterbilt 340 2-Door Chassis
- Paccar PX-8, 330-HP Diesel Engine Allison 3000 EVS-P Automatic Transmission
- Heavy Duty 12 gauge 304 Stainless Steel Body
- Box Style flush Doors each side with ROM Roll Up Door, rear
- 1000-Gallon Poly Tank
- Hale QMAX 150, 1500-GPM Pump
- Top Mount Operator's Control Panel Four (4) 2 ½" Discharges, two (2) left side, one (1) right side and one (1) rear
- Two (2) 3" Discharges, one (1) right side and one (1) over pump for deck gun
- One (1) 2 ½" Gated Suction, left side Two (2) 1 ½" Cartridge Lay Preconnects with capacity for 150ft of 1 3/4" hose
- Electrically controlled Front suction through bumper
- Two (2) Dual Air bottle compartments, one (1) each side wheel well area
- One (1) Hard Suction Hose storage for two (2) 10' sections with rear access
- Ladder storage compartment under hosebed with rear access Vertical hinged swing out tool board, left side
- Four (4) Walk-away Air pack brackets, right side One (1) Kussmaul 1200 battery charger with Viair Air
- compressor
- One (1) Kussmaul Super Auto Eject 120-volt shoreline
- One (1) 12-volt floor mounted console for emergency switches with map/binder storage, cab
- Two (2) 5" Hosebed lights recessed into the front bulkhead, one (1) each side
- Two (2) Weldon scene lights, rear
- Two (2) Akron 12-volt HID telescopic lights, one (1) each side
- Two (2) Grover air Horns, one (1) each side of cab hood
- One (1) Federal E-Q2B 200-watt electronic Siren with 200-watt speaker
- Code-3 LED 58" Lightbar
- Weldon Lower Warning Light Package
- 9' 7" Overall height
- 12,000 FAWR 26,000 RAWR
- 29' Overall length • 38,000 GVWR
- 216" Wheelbase
- 146.2" Cab to Axle