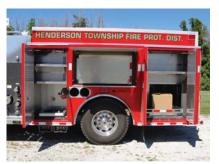

## **TECHNICAL SPECS**

- Peterbilt 340 2-Door Chassis
- Paccar PX-8, 330-HP Diesel Engine Allison 3000 EVS-P Automatic Transmission
- Heavy Duty 12 gauge 304 Stainless Steel Body
- Box Style flush Doors each side with ROM Roll Up Door, rear
- 1000-Gallon Poly Tank
- Hale QMAX 150, 1500-GPM Pump
- Top Mount Operator's Control Panel Four (4) 2 ½" Discharges, two (2) left side, one (1) right side and one (1) rear
- Two (2) 3" Discharges, one (1) right side and one (1) over pump for deck gun
- One (1) 2 ½" Gated Suction, left side Two (2) 1 ½" Cartridge Lay Preconnects with capacity for 150ft of 1 3/4" hose
- Electrically controlled Front suction through bumper
- Two (2) Dual Air bottle compartments, one (1) each side wheel well area
- One (1) Hard Suction Hose storage for two (2) 10' sections with rear access
- Ladder storage compartment under hosebed with rear access Vertical hinged swing out tool board, left side
- Four (4) Walk-away Air pack brackets, right side One (1) Kussmaul 1200 battery charger with Viair Air
- compressor
- One (1) Kussmaul Super Auto Eject 120-volt shoreline
- One (1) 12-volt floor mounted console for emergency switches with map/binder storage, cab
- Two (2) 5" Hosebed lights recessed into the front bulkhead, one (1) each side
- Two (2) Weldon scene lights, rear
- Two (2) Akron 12-volt HID telescopic lights, one (1) each side
- Two (2) Grover air Horns, one (1) each side of cab hood
- One (1) Federal E-Q2B 200-watt electronic Siren with 200-watt speaker
- Code-3 LED 58" Lightbar
- Weldon Lower Warning Light Package
- 9' 7" Overall height
- 12,000 FAWR 26,000 RAWR
- 29' Overall length • 38,000 GVWR
- 216" Wheelbase
- 146.2" Cab to Axle