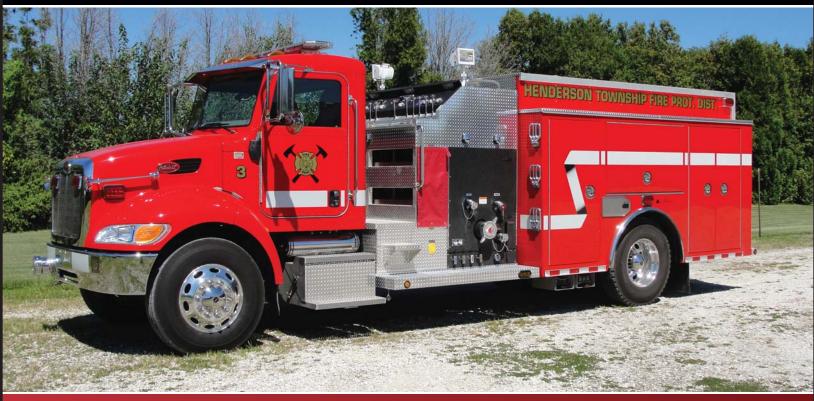

## COMMERCIAL TOP MOUNT PUMPER

## **HENDERSON TOWNSHIP FIRE PROTECTION DISTRICT** HENDERSON, ILLINOIS

## **TECHNICAL SPECS**

- Peterbilt 340 2-Door Chassis
- Paccar PX-8, 330-HP Diesel Engine Allison 3000 EVS-P Automatic Transmission
- Heavy Duty 12 gauge 304 Stainless Steel Body
- Box Style flush Doors each side with ROM Roll Up Door, rear
- 1000-Gallon Poly Tank
- Hale QMAX 150, 1500-GPM Pump
- Top Mount Operator's Control Panel Four (4) 2 ½" Discharges, two (2) left side, one (1) right side and one (1) rear
- Two (2) 3" Discharges, one (1) right side and one (1) over pump for deck gun
- One (1) 2 ½" Gated Suction, left side Two (2) 1 ½" Cartridge Lay Preconnects with capacity for 150ft of 1 3/4" hose
- Electrically controlled Front suction through bumper
- Two (2) Dual Air bottle compartments, one (1) each side wheel well area
- One (1) Hard Suction Hose storage for two (2) 10' sections with rear access
- Ladder storage compartment under hosebed with rear access Vertical hinged swing out tool board, left side
- Four (4) Walk-away Air pack brackets, right side One (1) Kussmaul 1200 battery charger with Viair Air
- compressor
- One (1) Kussmaul Super Auto Eject 120-volt shoreline
- One (1) 12-volt floor mounted console for emergency switches with map/binder storage, cab
- Two (2) 5" Hosebed lights recessed into the front bulkhead, one (1) each side
- Two (2) Weldon scene lights, rear
- Two (2) Akron 12-volt HID telescopic lights, one (1) each side
- Two (2) Grover air Horns, one (1) each side of cab hood
- One (1) Federal E-Q2B 200-watt electronic Siren with 200-watt speaker
- Code-3 LED 58" Lightbar
- Weldon Lower Warning Light Package
- 9' 7" Overall height
- 12,000 FAWR 26,000 RAWR
- 29' Overall length • 38,000 GVWR
- 216" Wheelbase
- 146.2" Cab to Axle