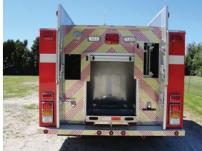

## **TECHNICAL SPECS**

- Peterbilt 340 2-Door Chassis
- Paccar PX-8, 330-HP Diesel Engine Allison 3000 EVS-P Automatic Transmission
- Heavy Duty 12 gauge 304 Stainless Steel Body
- Box Style flush Doors each side with ROM Roll Up Door, rear
- 1000-Gallon Poly Tank
- Hale QMAX 150, 1500-GPM Pump
- Top Mount Operator's Control Panel Four (4) 2 ½" Discharges, two (2) left side, one (1) right side and one (1) rear
- Two (2) 3" Discharges, one (1) right side and one (1) over pump for deck gun
- One (1) 2 ½" Gated Suction, left side Two (2) 1 ½" Cartridge Lay Preconnects with capacity for 150ft of 1 3/4" hose
- Electrically controlled Front suction through bumper
- Two (2) Dual Air bottle compartments, one (1) each side wheel well area
- One (1) Hard Suction Hose storage for two (2) 10' sections with rear access
- Ladder storage compartment under hosebed with rear access Vertical hinged swing out tool board, left side
- Four (4) Walk-away Air pack brackets, right side One (1) Kussmaul 1200 battery charger with Viair Air
- compressor
- One (1) Kussmaul Super Auto Eject 120-volt shoreline
- One (1) 12-volt floor mounted console for emergency switches with map/binder storage, cab
- Two (2) 5" Hosebed lights recessed into the front bulkhead, one (1) each side
- Two (2) Weldon scene lights, rear
- Two (2) Akron 12-volt HID telescopic lights, one (1) each side
- Two (2) Grover air Horns, one (1) each side of cab hood
- One (1) Federal E-Q2B 200-watt electronic Siren with 200-watt speaker
- Code-3 LED 58" Lightbar
- Weldon Lower Warning Light Package
- 9' 7" Overall height
- 12,000 FAWR 26,000 RAWR
- 29' Overall length • 38,000 GVWR
- 216" Wheelbase
- 146.2" Cab to Axle