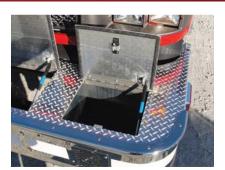

## **TECHNICAL SPECS**

- Chevrolet C5500 4x4 2-Door Chassis
- Duramax 6.6L V8 Diesel, 330-HP Engine Allison 2350 Automatic Transmission
- Heavy Duty 3/16" Aluminum Body with ROM Roll Up Doors
- Tread plate Running boards
- 18" Front bumper extension with two (2) recessed toolboxes, one (1) each side
- One (1) Reese type rear trailer hitch
- One (1) Ramsey 12,000-lb winch installed in the center front bumper extension
- 280 Gallon Poly Tank
- Hale 750 MG, 750-GPM Pump with left side pump operator's panel
- Four (4) 2 1/2" Discharges, two (2) left side and two (2) right side