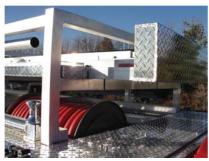

- Two (2) 2 ½" Gated suctions, one (1) each side
  One (1) 2½" Preconnect, front of hosebed
  Two (2) 1½" Mattydale Preconnects, across top of body
- One (1) Electric booster reel with 200' of 1" hose, hosebed
- Four (4) Air bottle compartments, two (2) each side wheel wells
- Turtle tile on floors and shelves and/or trays in compartments
- Two (2) Suction hose storage gutters, left side compartment top
- Ladder and Pike pole storage over the hosebed, rear access
- Floor mounted console for emergency switches, cab
- Class 1 Total System manager for electrical load management
- Three (3) Federal GHSCENE scene lights, Two (2) rear and one (1) hosebed
- Vanner on-board battery charger/conditioner
- One (1) Kussmaul Super Auto Eject 120-volt shoreline
- Powercall 6-Adam Electronic Siren with 100-watt Federal speaker
- 5000-watt Honda Generator on roll out tray with 120-volt electrical system
- Two (2) Akron Extenda-Lite 120-volt 750-watt telescopic tripod lights, rear
- Code-3 LED Warning Light Package
- Chevron pattern striping, rear
- 9' 3" Overall height
- 23' 9" Overall length
- 152" Wheelbase 84" Cab to Axle
- 8,000 FAWR
- 13,500 RAWR
- 19,500 GVWR