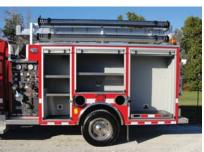

- Two (2) 2 ½" Gated suctions, one (1) each side
  One (1) 2½" Preconnect, front of hosebed
  Two (2) 1½" Mattydale Preconnects, across top of body
- One (1) Electric booster reel with 200' of 1" hose, hosebed
- Four (4) Air bottle compartments, two (2) each side wheel wells
- Turtle tile on floors and shelves and/or trays in compartments
- Two (2) Suction hose storage gutters, left side compartment top
- Ladder and Pike pole storage over the hosebed, rear access
- Floor mounted console for emergency switches, cab
- Class 1 Total System manager for electrical load management
- Three (3) Federal GHSCENE scene lights, Two (2) rear and one (1) hosebed
- Vanner on-board battery charger/conditioner
- One (1) Kussmaul Super Auto Eject 120-volt shoreline
- Powercall 6-Adam Electronic Siren with 100-watt Federal speaker
- 5000-watt Honda Generator on roll out tray with 120-volt electrical system
- Two (2) Akron Extenda-Lite 120-volt 750-watt telescopic tripod lights, rear
- Code-3 LED Warning Light Package
- Chevron pattern striping, rear
- 9' 3" Overall height
- 23' 9" Overall length
- 152" Wheelbase 84" Cab to Axle
- 8,000 FAWR
- 13,500 RAWR
- 19,500 GVWR