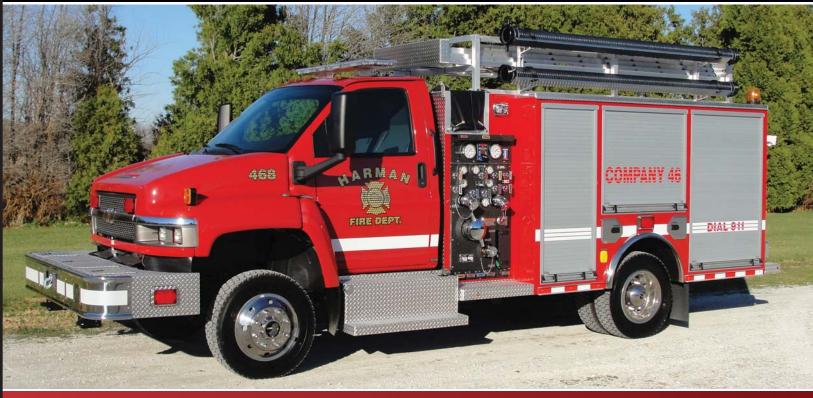

## **TECHNICAL SPECS**

- Chevrolet C5500 4x4 2-Door Chassis
- Duramax 6.6L V8 Diesel, 330-HP Engine Allison 2350 Automatic Transmission
- Heavy Duty 3/16" Aluminum Body with ROM Roll Up Doors
- Tread plate Running boards
- 18" Front bumper extension with two (2) recessed toolboxes, one (1) each side
- One (1) Reese type rear trailer hitch
- One (1) Ramsey 12,000-lb winch installed in the center front bumper extension
- 280 Gallon Poly Tank
- Hale 750 MG, 750-GPM Pump with left side pump operator's panel
- Four (4) 2 1/2" Discharges, two (2) left side and two (2) right side

- Two (2) 2 ½" Gated suctions, one (1) each side
  One (1) 2½" Preconnect, front of hosebed
  Two (2) 1½" Mattydale Preconnects, across top of body
- One (1) Electric booster reel with 200' of 1" hose, hosebed
- Four (4) Air bottle compartments, two (2) each side wheel wells
- Turtle tile on floors and shelves and/or trays in compartments
- Two (2) Suction hose storage gutters, left side compartment top
- Ladder and Pike pole storage over the hosebed, rear access
- Floor mounted console for emergency switches, cab
- Class 1 Total System manager for electrical load management
- Three (3) Federal GHSCENE scene lights, Two (2) rear and one (1) hosebed
- Vanner on-board battery charger/conditioner
- One (1) Kussmaul Super Auto Eject 120-volt shoreline
- Powercall 6-Adam Electronic Siren with 100-watt Federal speaker
- 5000-watt Honda Generator on roll out tray with 120-volt electrical system
- Two (2) Akron Extenda-Lite 120-volt 750-watt telescopic tripod lights, rear
- Code-3 LED Warning Light Package
- Chevron pattern striping, rear
- 9' 3" Overall height
- 23' 9" Overall length
- 152" Wheelbase 84" Cab to Axle
- 8,000 FAWR
- 13,500 RAWR
- 19,500 GVWR