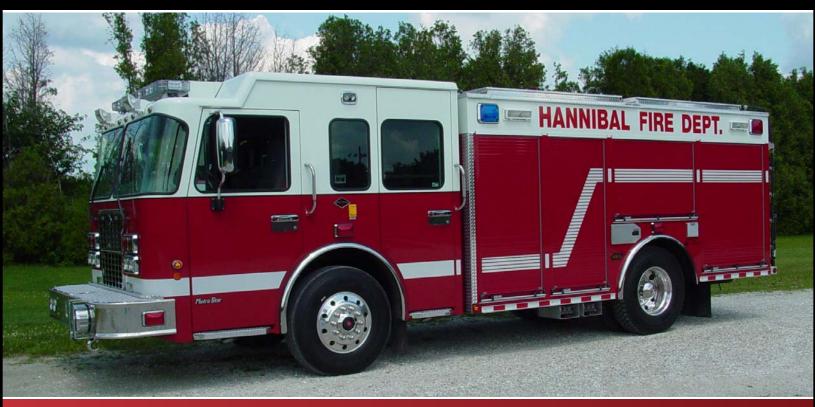

## **CUSTOM REAR MOUNT PUMPER**

## CITY OF HANNIBAL FIRE DEPARTMENT HANNIBAL, MISSOURI

## **TECHNICAL SPECS**

- Spartan Metro Star MFD 10" raised roof Chassis
- Cummins ISL, 425-HP Diesel Engine
- Allison 3000 EVS Automatic Transmission
- Heavy Duty 3/16" Aluminum Body with ROM painted Roll Up Doors
- 500-Gallon Poly Tank with 30-Gallon foam tank
- Waterous CX1250, 1250-GPM Pump with rear Pump Operator's panel

- Three (3) 2 ½" Discharges and one (1) 4" discharge
  Two (2) 1 ½" and one 2 ½" Cartridge lay Preconnects
  One (1) 1 ½" Preconnect with hose well, front bumper extension
- One (1) 2 ½" Gated suction, rear
- Foam Pro 1600 foam system
- On-Spot automatic tire chains
- Three (3) Dual Air bottle compartments, one (1) left side and two (2) right side
- Four (4) Upper storage compartments with lift up doors
- One (1) Zico Top access ladder, rear mounted
- One (1) cribbing storage roll-out tray, right side compartment
- One (1) Backboard rack for three (3) backboards, front transverse compartment
- Two (2) Vertical pullout boards, left side compartment
- Ladder and pike pole storage compartment under hosebed with rear access
- Sigtronics Intercom system with pump panel station and six (6) headsets
- Kussmaul 1200 battery conditioner with Super Auto Eject 120volt shoreline
- Four (4) Federal GHSCENE scene lights, one (1) each side cab and two (2) rear
- Onan 10-kW Generator with 120-volt system
- Two (2) Fire Research optimum 120-volt 750-watt front brow lights, cab roof
- One (1) Extenda-Lite 120-volt 750-watt telescopic tripod light, rear
- Four (4) Extenda-Lite recess mounted 120-volt 750-watt lights, two (2) each side
- Two (2) Electric cord reels with 150-ft. of 10/3 cord each
- Q2B mechanical Siren, front bumper
- Two (2) Grover Air Horns, front bumper
- Whelen Warning Light Package
- 9' 6" Overall height 30' 2" Overall length
  - 18,000 FAWR
- 164" Wheelbase
- 27,000 RAWR 110" Cab to Axle 45,000 GVWR