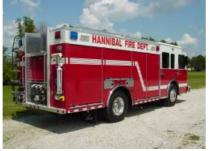

- Three (3) 2 ½" Discharges and one (1) 4" discharge
  Two (2) 1 ½" and one 2 ½" Cartridge lay Preconnects
  One (1) 1 ½" Preconnect with hose well, front bumper extension
- One (1) 2 ½" Gated suction, rear
- Foam Pro 1600 foam system
- On-Spot automatic tire chains
- Three (3) Dual Air bottle compartments, one (1) left side and two (2) right side
- Four (4) Upper storage compartments with lift up doors
- One (1) Zico Top access ladder, rear mounted
- One (1) cribbing storage roll-out tray, right side compartment
- One (1) Backboard rack for three (3) backboards, front transverse compartment
- Two (2) Vertical pullout boards, left side compartment
- Ladder and pike pole storage compartment under hosebed with rear access
- Sigtronics Intercom system with pump panel station and six (6) headsets
- Kussmaul 1200 battery conditioner with Super Auto Eject 120volt shoreline
- Four (4) Federal GHSCENE scene lights, one (1) each side cab and two (2) rear
- Onan 10-kW Generator with 120-volt system
- Two (2) Fire Research optimum 120-volt 750-watt front brow lights, cab roof
- One (1) Extenda-Lite 120-volt 750-watt telescopic tripod light, rear
- Four (4) Extenda-Lite recess mounted 120-volt 750-watt lights, two (2) each side
- Two (2) Electric cord reels with 150-ft. of 10/3 cord each
- Q2B mechanical Siren, front bumper
- Two (2) Grover Air Horns, front bumper
- Whelen Warning Light Package
- 9' 6" Overall height 30' 2" Overall length
  - 18,000 FAWR
- 164" Wheelbase
- 27,000 RAWR 110" Cab to Axle 45,000 GVWR