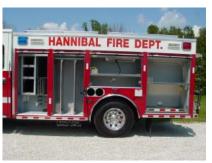

- Three (3) 2 ½" Discharges and one (1) 4" discharge
  Two (2) 1 ½" and one 2 ½" Cartridge lay Preconnects
  One (1) 1 ½" Preconnect with hose well, front bumper extension
- One (1) 2 ½" Gated suction, rear
- Foam Pro 1600 foam system
- On-Spot automatic tire chains
- Three (3) Dual Air bottle compartments, one (1) left side and two (2) right side
- Four (4) Upper storage compartments with lift up doors
- One (1) Zico Top access ladder, rear mounted
- One (1) cribbing storage roll-out tray, right side compartment
- One (1) Backboard rack for three (3) backboards, front transverse compartment
- Two (2) Vertical pullout boards, left side compartment
- Ladder and pike pole storage compartment under hosebed with rear access
- Sigtronics Intercom system with pump panel station and six (6) headsets
- Kussmaul 1200 battery conditioner with Super Auto Eject 120volt shoreline
- Four (4) Federal GHSCENE scene lights, one (1) each side cab and two (2) rear
- Onan 10-kW Generator with 120-volt system
- Two (2) Fire Research optimum 120-volt 750-watt front brow lights, cab roof
- One (1) Extenda-Lite 120-volt 750-watt telescopic tripod light, rear
- Four (4) Extenda-Lite recess mounted 120-volt 750-watt lights, two (2) each side
- Two (2) Electric cord reels with 150-ft. of 10/3 cord each
- Q2B mechanical Siren, front bumper
- Two (2) Grover Air Horns, front bumper
- Whelen Warning Light Package
- 9' 6" Overall height 30' 2" Overall length
  - 18,000 FAWR
- 164" Wheelbase
- 27,000 RAWR 110" Cab to Axle 45,000 GVWR