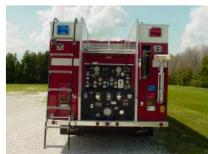

## **TECHNICAL SPECS**

- Spartan Metro Star MFD 10" raised roof Chassis
- Cummins ISL, 425-HP Diesel Engine
- Allison 3000 EVS Automatic Transmission
- Heavy Duty 3/16" Aluminum Body with ROM painted Roll Up Doors
- 500-Gallon Poly Tank with 30-Gallon foam tank
- Waterous CX1250, 1250-GPM Pump with rear Pump Operator's panel

- Three (3) 2 ½" Discharges and one (1) 4" discharge
  Two (2) 1 ½" and one 2 ½" Cartridge lay Preconnects
  One (1) 1 ½" Preconnect with hose well, front bumper extension
- One (1) 2 ½" Gated suction, rear
- Foam Pro 1600 foam system
- On-Spot automatic tire chains
- Three (3) Dual Air bottle compartments, one (1) left side and two (2) right side
- Four (4) Upper storage compartments with lift up doors
- One (1) Zico Top access ladder, rear mounted
- One (1) cribbing storage roll-out tray, right side compartment
- One (1) Backboard rack for three (3) backboards, front transverse compartment
- Two (2) Vertical pullout boards, left side compartment
- Ladder and pike pole storage compartment under hosebed with rear access
- Sigtronics Intercom system with pump panel station and six (6) headsets
- Kussmaul 1200 battery conditioner with Super Auto Eject 120volt shoreline
- Four (4) Federal GHSCENE scene lights, one (1) each side cab and two (2) rear
- Onan 10-kW Generator with 120-volt system
- Two (2) Fire Research optimum 120-volt 750-watt front brow lights, cab roof
- One (1) Extenda-Lite 120-volt 750-watt telescopic tripod light, rear
- Four (4) Extenda-Lite recess mounted 120-volt 750-watt lights, two (2) each side
- Two (2) Electric cord reels with 150-ft. of 10/3 cord each
- Q2B mechanical Siren, front bumper
- Two (2) Grover Air Horns, front bumper
- Whelen Warning Light Package
- 9' 6" Overall height 30' 2" Overall length
  - 18,000 FAWR
- 164" Wheelbase
- 27,000 RAWR 110" Cab to Axle 45,000 GVWR