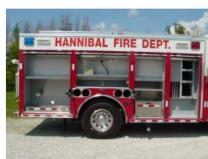

- Three (3) 2 ½" Discharges and one (1) 4" discharge
  Two (2) 1 ½" and one 2 ½" Cartridge lay Preconnects
  One (1) 1 ½" Preconnect with hose well, front bumper extension
- One (1) 2 ½" Gated suction, rear
- Foam Pro 1600 foam system
- On-Spot automatic tire chains
- Three (3) Dual Air bottle compartments, one (1) left side and two (2) right side
- Four (4) Upper storage compartments with lift up doors
- One (1) Zico Top access ladder, rear mounted
- One (1) cribbing storage roll-out tray, right side compartment
- One (1) Backboard rack for three (3) backboards, front transverse compartment
- Two (2) Vertical pullout boards, left side compartment
- Ladder and pike pole storage compartment under hosebed with rear access
- Sigtronics Intercom system with pump panel station and six (6) headsets
- Kussmaul 1200 battery conditioner with Super Auto Eject 120volt shoreline
- Four (4) Federal GHSCENE scene lights, one (1) each side cab and two (2) rear
- Onan 10-kW Generator with 120-volt system
- Two (2) Fire Research optimum 120-volt 750-watt front brow lights, cab roof
- One (1) Extenda-Lite 120-volt 750-watt telescopic tripod light, rear
- Four (4) Extenda-Lite recess mounted 120-volt 750-watt lights, two (2) each side
- Two (2) Electric cord reels with 150-ft. of 10/3 cord each
- Q2B mechanical Siren, front bumper
- Two (2) Grover Air Horns, front bumper
- Whelen Warning Light Package
- 9' 6" Overall height 30' 2" Overall length
  - 18,000 FAWR
- 164" Wheelbase
- 27,000 RAWR 110" Cab to Axle 45,000 GVWR