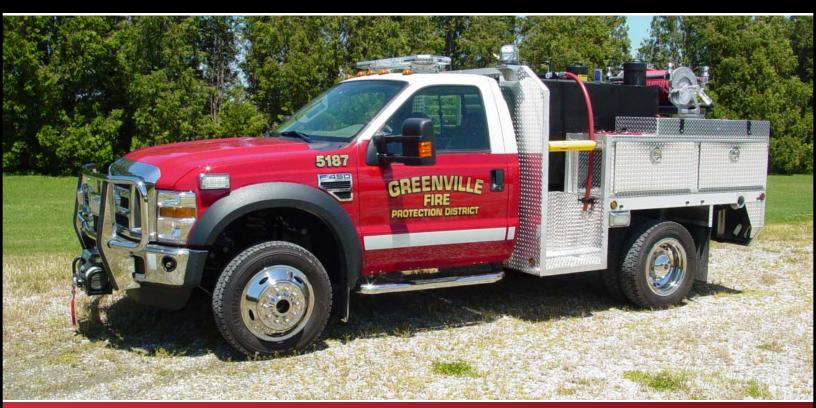

## FLATBED BRUSH TRUCK

## **GREENVILLE FIRE PROTECTION DISTRICT** GREENVILLE, ILLINOIS

## **TECHNICAL SPECS**

- Ford F-450 2-Door 4x4 DRW Chassis ٠
- Ford Triton 6.8L V10, 362-HP Gasoline Engine
- Ford 5-speed TorqShift w/OD Automatic Transmission Heavy Duty 3/16" Aluminum Body
- UPF 350-Gallon Rectangular Poly Tank with 12-Gallon foam cell
- Hale HPX200, 60-GPM Pump w/ 20-HP Honda Gasoline engine
- One (1) 2  $\frac{1}{2}$  Gated Suction One (1) 2  $\frac{1}{2}$  Discharge and one (1) 1  $\frac{1}{2}$  Discharge, rear
- Two (2) 1" Booster lines with 10-ft long hose ٠
- Two (2) Electrically controlled Spray Booms, in the front bumper
- One (1) Hannay Electric Booster Reel with 200-ft. of ¾" hose
- Two (2) Hose Trays, one (1) each side over • compartments
- Scotty Around the Pump foam inductor /mixer
- Reese type trailer hitches for winch with 12-volt • connections, front and rear
- One (1) Ramsey QM 9000, 9000-lb. winch
- One (1) Luverne Chrome Brush Guard with wrap around grill guard
- One (1) Permanently mounted bottle rack with capacity for four (4) bottles, between headache rack and water tank
- Two (2) Compartments with two (2) drop down doors each, one (1) each side
- Two (2) Drop down platforms, one each side behind headache rack
- One (1) Rear compartment with drop down door, centered under flatbed body
- Four (4) 5-gallon Indian Pumps with brackets, two (2) • each side front compartment top
- Jotto Desk Console Mate in cab dash for switches Two (2) Federal Visibeam 100-watt spotlights with •
- remote control one (1) each side Code-3 Electronic Siren with 100-watt Federal speaker
- Code-3 Warning Light Package
- 8' 3" Overall height
- 19' 7" Overall length 140.8" Wheelbase