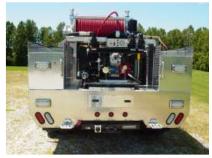

## **TECHNICAL SPECS**

- Ford F-450 2-Door 4x4 DRW Chassis ٠
- Ford Triton 6.8L V10, 362-HP Gasoline Engine
- Ford 5-speed TorqShift w/OD Automatic Transmission Heavy Duty 3/16" Aluminum Body
- UPF 350-Gallon Rectangular Poly Tank with 12-Gallon foam cell
- Hale HPX200, 60-GPM Pump w/ 20-HP Honda Gasoline engine
- One (1) 2  $\frac{1}{2}$  Gated Suction One (1) 2  $\frac{1}{2}$  Discharge and one (1) 1  $\frac{1}{2}$  Discharge, rear
- Two (2) 1" Booster lines with 10-ft long hose ٠
- Two (2) Electrically controlled Spray Booms, in the front bumper
- One (1) Hannay Electric Booster Reel with 200-ft. of ¾" hose
- Two (2) Hose Trays, one (1) each side over • compartments
- Scotty Around the Pump foam inductor /mixer
- Reese type trailer hitches for winch with 12-volt • connections, front and rear
- One (1) Ramsey QM 9000, 9000-lb. winch
- One (1) Luverne Chrome Brush Guard with wrap around grill guard
- One (1) Permanently mounted bottle rack with capacity for four (4) bottles, between headache rack and water tank
- Two (2) Compartments with two (2) drop down doors each, one (1) each side
- Two (2) Drop down platforms, one each side behind headache rack
- One (1) Rear compartment with drop down door, centered under flatbed body
- Four (4) 5-gallon Indian Pumps with brackets, two (2) • each side front compartment top
- Jotto Desk Console Mate in cab dash for switches Two (2) Federal Visibeam 100-watt spotlights with •
- remote control one (1) each side Code-3 Electronic Siren with 100-watt Federal speaker
- Code-3 Warning Light Package
- 8' 3" Overall height
- 19' 7" Overall length 140.8" Wheelbase