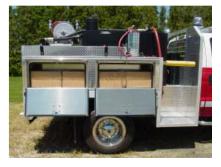

## **TECHNICAL SPECS**

- Ford F-450 2-Door 4x4 DRW Chassis ٠
- Ford Triton 6.8L V10, 362-HP Gasoline Engine
- Ford 5-speed TorqShift w/OD Automatic Transmission Heavy Duty 3/16" Aluminum Body
- UPF 350-Gallon Rectangular Poly Tank with 12-Gallon foam cell
- Hale HPX200, 60-GPM Pump w/ 20-HP Honda Gasoline engine
- One (1) 2  $\frac{1}{2}$  Gated Suction One (1) 2  $\frac{1}{2}$  Discharge and one (1) 1  $\frac{1}{2}$  Discharge, rear
- Two (2) 1" Booster lines with 10-ft long hose ٠
- Two (2) Electrically controlled Spray Booms, in the front bumper
- One (1) Hannay Electric Booster Reel with 200-ft. of ¾" hose
- Two (2) Hose Trays, one (1) each side over • compartments
- Scotty Around the Pump foam inductor /mixer
- Reese type trailer hitches for winch with 12-volt • connections, front and rear
- One (1) Ramsey QM 9000, 9000-lb. winch
- One (1) Luverne Chrome Brush Guard with wrap around grill guard
- One (1) Permanently mounted bottle rack with capacity for four (4) bottles, between headache rack and water tank
- Two (2) Compartments with two (2) drop down doors each, one (1) each side
- Two (2) Drop down platforms, one each side behind headache rack
- One (1) Rear compartment with drop down door, centered under flatbed body
- Four (4) 5-gallon Indian Pumps with brackets, two (2) • each side front compartment top
- Jotto Desk Console Mate in cab dash for switches Two (2) Federal Visibeam 100-watt spotlights with •
- remote control one (1) each side Code-3 Electronic Siren with 100-watt Federal speaker
- Code-3 Warning Light Package
- 8' 3" Overall height
- 19' 7" Overall length 140.8" Wheelbase