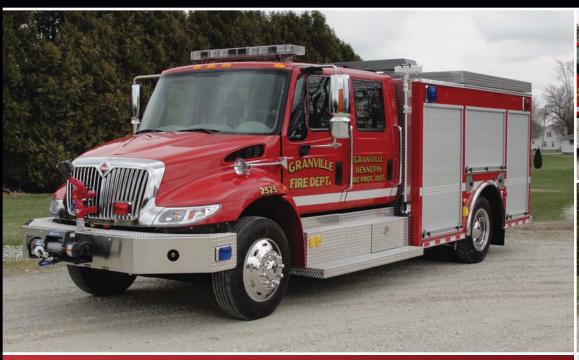

## **12-FOOT RESPONSE ONE**

## GRANVILLE HENNEPIN FIRE PROTECTION DISTRICT GRANVILLE, ILLINOIS

## **TECHNICAL SPECS**

- International 4300 4-Door Chassis
- Maxx Force 7, 300-HP Diesel Engine
- Allison 2550 EVS Automatic Transmission
- Two (2) Storage compartments under crew area chassis doors, one (1) each side
- Two (2) Reese type hitch/winch receivers, one (1) front and one (1) rear
- One (1) Ramsey QM 8000, 8000-lb Winch with electrical connections
- Heavy Duty 3/16" Aluminum Body with ROM Roll Up Doors
- 250-Gallon Poly Tank with 10-Gallon foam tank
- CET 60-CFM Diesel CAFS with Kubota 36-HP Diesel engine
- Two (2) 1 ½" Discharges, rear
- One (1) Hannay electric Booster Reel with 150-ft of Reel Tex 1" hose
- Two (2) electrically controlled Spray booms, one (1) each side of front bumper
- One (1) Elkhart Sidewinder front bumper turret with remote control from cab
- Two (2) Hose trays, one (1) each side compartment tops
- Cribbing containment area with door, left side compartment
- Stokes basket/Backboard rack, front transverse compartment
- Two (2) Pike pole tubes, right side hose tray
- Four (4) Air bottle compartments, two (2) each side wheel well

- Progressive Dynamics on board battery charger
- Kussmaul Super Auto Eject 120-volt shoreline and Kussmaul Air Eject
- Floor mounted console for emergency switches with map/binder storage, cab
- One (1) Gooseneck Map light, cab
- One (1) Federal E-02B Siren with 200-watt speaker
- Two (2) Federal GHSCENE 12-volt scene lights, rear
- Four (4) cylinder 6000-PSI Cascade system with control panel and fill enclosure
- Smart Power 5500-watt hydraulically driven Generator with 120-volt system
- Two (2) 120-volt 20-amp straight prong exterior outlets, one (1) each side
- Two (2) Akron Extenda-Lite 120-volt 750-watt telescopic lights, one (1) each side
- Command Light, light tower with six (6) 500-watt lights and remote control
- Whelen LED Warning Light Package
- 9' 3" Overall height
- 27' Overall length
- 195" Wheelbase
- 84" Cab to Axle
- 10,000 FAWR
- 19.000 RAWR
- 29,000 GVWR