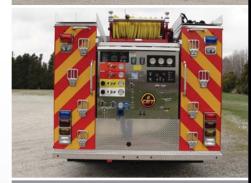

## **TECHNICAL SPECS**

- International 4300 4-Door Chassis
- Maxx Force 7, 300-HP Diesel Engine
- Allison 2550 EVS Automatic Transmission
- Two (2) Storage compartments under crew area chassis doors, one (1) each side
- Two (2) Reese type hitch/winch receivers, one (1) front and one (1) rear
- One (1) Ramsey QM 8000, 8000-lb Winch with electrical connections
- Heavy Duty 3/16" Aluminum Body with ROM Roll Up Doors
- 250-Gallon Poly Tank with 10-Gallon foam tank
- CET 60-CFM Diesel CAFS with Kubota 36-HP Diesel engine
- Two (2) 1 ½" Discharges, rear
- One (1) Hannay electric Booster Reel with 150-ft of Reel Tex 1" hose
- Two (2) electrically controlled Spray booms, one (1) each side of front bumper
- One (1) Elkhart Sidewinder front bumper turret with remote control from cab
- Two (2) Hose trays, one (1) each side compartment tops
- Cribbing containment area with door, left side compartment
- Stokes basket/Backboard rack, front transverse compartment
- Two (2) Pike pole tubes, right side hose tray
- Four (4) Air bottle compartments, two (2) each side wheel well

- Progressive Dynamics on board battery charger
- Kussmaul Super Auto Eject 120-volt shoreline and Kussmaul Air Eject
- Floor mounted console for emergency switches with map/binder storage, cab
- One (1) Gooseneck Map light, cab
- One (1) Federal E-02B Siren with 200-watt speaker
- Two (2) Federal GHSCENE 12-volt scene lights, rear
- Four (4) cylinder 6000-PSI Cascade system with control panel and fill enclosure
- Smart Power 5500-watt hydraulically driven Generator with 120-volt system
- Two (2) 120-volt 20-amp straight prong exterior outlets, one (1) each side
- Two (2) Akron Extenda-Lite 120-volt 750-watt telescopic lights, one (1) each side
- Command Light, light tower with six (6) 500-watt lights and remote control
- Whelen LED Warning Light Package
- 9' 3" Overall height
- 27' Overall length
- 195" Wheelbase
- 84" Cab to Axle
- 10,000 FAWR
- 19.000 RAWR
- 29,000 GVWR