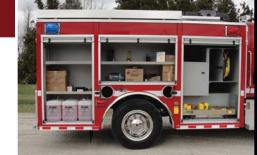

## **TECHNICAL SPECS**

- International 4300 4-Door Chassis
- Maxx Force 7, 300-HP Diesel Engine
- Allison 2550 EVS Automatic Transmission
- Two (2) Storage compartments under crew area chassis doors, one (1) each side
- Two (2) Reese type hitch/winch receivers, one (1) front and one (1) rear
- One (1) Ramsey QM 8000, 8000-lb Winch with electrical connections
- Heavy Duty 3/16" Aluminum Body with ROM Roll Up Doors
- 250-Gallon Poly Tank with 10-Gallon foam tank
- CET 60-CFM Diesel CAFS with Kubota 36-HP Diesel engine
- Two (2) 1 ½" Discharges, rear
- One (1) Hannay electric Booster Reel with 150-ft of Reel Tex 1" hose
- Two (2) electrically controlled Spray booms, one (1) each side of front bumper
- One (1) Elkhart Sidewinder front bumper turret with remote control from cab
- Two (2) Hose trays, one (1) each side compartment tops
- Cribbing containment area with door, left side compartment
- Stokes basket/Backboard rack, front transverse compartment
- Two (2) Pike pole tubes, right side hose tray
- Four (4) Air bottle compartments, two (2) each side wheel well

- Progressive Dynamics on board battery charger
- Kussmaul Super Auto Eject 120-volt shoreline and Kussmaul Air Eject
- Floor mounted console for emergency switches with map/binder storage, cab
- One (1) Gooseneck Map light, cab
- One (1) Federal E-02B Siren with 200-watt speaker
- Two (2) Federal GHSCENE 12-volt scene lights, rear
- Four (4) cylinder 6000-PSI Cascade system with control panel and fill enclosure
- Smart Power 5500-watt hydraulically driven Generator with 120-volt system
- Two (2) 120-volt 20-amp straight prong exterior outlets, one (1) each side
- Two (2) Akron Extenda-Lite 120-volt 750-watt telescopic lights, one (1) each side
- Command Light, light tower with six (6) 500-watt lights and remote control
- Whelen LED Warning Light Package
- 9' 3" Overall height
- 27' Overall length
- 195" Wheelbase
- 84" Cab to Axle
- 10,000 FAWR
- 19.000 RAWR
- 29,000 GVWR