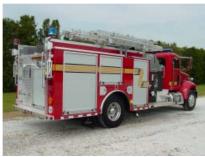

## **TECHNICAL SPECS**

- Peterbilt 340 2-Door Chassis
- Cummins ISC330, 330-HP Diesel Engine Allison 3000EVS-P Automatic Transmission
- Heavy Duty 3/16" Aluminum Body UPF 1000-Gallon T-Type Poly Tank
- Hale QMAX150, 1500-GPM Pump
- Top Mount Pump Operators panel Five (5) 2 ½" Discharges, two (2) each side and one (1) rear
- One (1) Gated suction, left side
- One (1) 3" Discharge over pump compartment for deck gun
- One (1) Akron Apollo monitor deck gun
- Two (2) 1 1/2" Cartridge lay Preconnects
- One (1) Hannay Booster Reel with 100-ft. of 1" hose, rear compartment
- ROM Roll Up Doors
- Four (4) Air bottle compartments, two (2) each side
- Four (4) FlameFighter walk-away air pak brackets, left side compartment
- One (1) Newton 10" square tank dump with 36" extension, rear
- Zico Hydraulic Ladder rack with attic ladder bracket and storage for one (1) suction hose and one (1) pike pole
- One (1) Suction Hose storage under tank T with rear access
- Vanner 110-volt on-board battery charger/conditioner
- Kussmaul Super Auto Eject 120-volt shoreline One (1) Federal GHSCENE large scene light, rear
- Onan 15-kW Hydraulically driven Generator
- One (1) Akron 120-volt Electric cord reel with 150-ft. of 10/3 cord
- Two (2) Akron Brass Extenda-Lite 120-volt 1000-watt telescopic lights, pump module
- Two (2) Akron Brass Extenda-Lite 120-volt 500-watt telescopic tripod lights, rear
- Two (2) Grover air Horns, one (1) each side of chassis hood One (1) Federal Electronic Siren with 100-watt Federal
- speaker PowerArc Warning Light Package
- 9' 10" Overall height 29' 1" Overall length

- 216" Wheelbase 146.2" Cab to Axle 12,000 FAWR
- 26,000 RAWR
- 38,000 GVWR

To view more photos of this unit, visit us on the web at www.AlexisFire.com.

We would like to thank the Grandview Township Fire Department for their business.