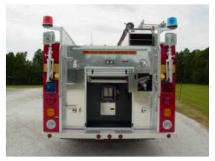

## **TECHNICAL SPECS**

- Peterbilt 340 2-Door Chassis
- Cummins ISC330, 330-HP Diesel Engine Allison 3000EVS-P Automatic Transmission
- Heavy Duty 3/16" Aluminum Body UPF 1000-Gallon T-Type Poly Tank
- Hale QMAX150, 1500-GPM Pump
- Top Mount Pump Operators panel Five (5) 2 ½" Discharges, two (2) each side and one (1) rear
- One (1) Gated suction, left side
- One (1) 3" Discharge over pump compartment for deck gun
- One (1) Akron Apollo monitor deck gun
- Two (2) 1 1/2" Cartridge lay Preconnects
- One (1) Hannay Booster Reel with 100-ft. of 1" hose, rear compartment
- ROM Roll Up Doors
- Four (4) Air bottle compartments, two (2) each side
- Four (4) FlameFighter walk-away air pak brackets, left side compartment
- One (1) Newton 10" square tank dump with 36" extension, rear
- Zico Hydraulic Ladder rack with attic ladder bracket and storage for one (1) suction hose and one (1) pike pole
- One (1) Suction Hose storage under tank T with rear access
- Vanner 110-volt on-board battery charger/conditioner
- Kussmaul Super Auto Eject 120-volt shoreline One (1) Federal GHSCENE large scene light, rear
- Onan 15-kW Hydraulically driven Generator
- One (1) Akron 120-volt Electric cord reel with 150-ft. of 10/3 cord
- Two (2) Akron Brass Extenda-Lite 120-volt 1000-watt telescopic lights, pump module
- Two (2) Akron Brass Extenda-Lite 120-volt 500-watt telescopic tripod lights, rear
- Two (2) Grover air Horns, one (1) each side of chassis hood One (1) Federal Electronic Siren with 100-watt Federal
- speaker PowerArc Warning Light Package
- 9' 10" Overall height 29' 1" Overall length