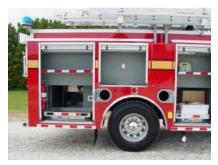

## **TECHNICAL SPECS**

- Peterbilt 340 2-Door Chassis
- Cummins ISC330, 330-HP Diesel Engine Allison 3000EVS-P Automatic Transmission
- Heavy Duty 3/16" Aluminum Body UPF 1000-Gallon T-Type Poly Tank
- Hale QMAX150, 1500-GPM Pump
- Top Mount Pump Operators panel Five (5) 2 ½" Discharges, two (2) each side and one (1) rear
- One (1) Gated suction, left side
- One (1) 3" Discharge over pump compartment for deck gun
- One (1) Akron Apollo monitor deck gun
- Two (2) 1 1/2" Cartridge lay Preconnects
- One (1) Hannay Booster Reel with 100-ft. of 1" hose, rear compartment
- ROM Roll Up Doors
- Four (4) Air bottle compartments, two (2) each side
- Four (4) FlameFighter walk-away air pak brackets, left side compartment
- One (1) Newton 10" square tank dump with 36" extension, rear
- Zico Hydraulic Ladder rack with attic ladder bracket and storage for one (1) suction hose and one (1) pike pole
- One (1) Suction Hose storage under tank T with rear access
- Vanner 110-volt on-board battery charger/conditioner
- Kussmaul Super Auto Eject 120-volt shoreline One (1) Federal GHSCENE large scene light, rear
- Onan 15-kW Hydraulically driven Generator
- One (1) Akron 120-volt Electric cord reel with 150-ft. of 10/3 cord
- Two (2) Akron Brass Extenda-Lite 120-volt 1000-watt telescopic lights, pump module
- Two (2) Akron Brass Extenda-Lite 120-volt 500-watt telescopic tripod lights, rear
- Two (2) Grover air Horns, one (1) each side of chassis hood One (1) Federal Electronic Siren with 100-watt Federal
- speaker PowerArc Warning Light Package
- 9' 10" Overall height 29' 1" Overall length

- 216" Wheelbase 146.2" Cab to Axle 12,000 FAWR
- 26,000 RAWR
- 38,000 GVWR

To view more photos of this unit, visit us on the web at www.AlexisFire.com.

We would like to thank the Grandview Township Fire Department for their business.