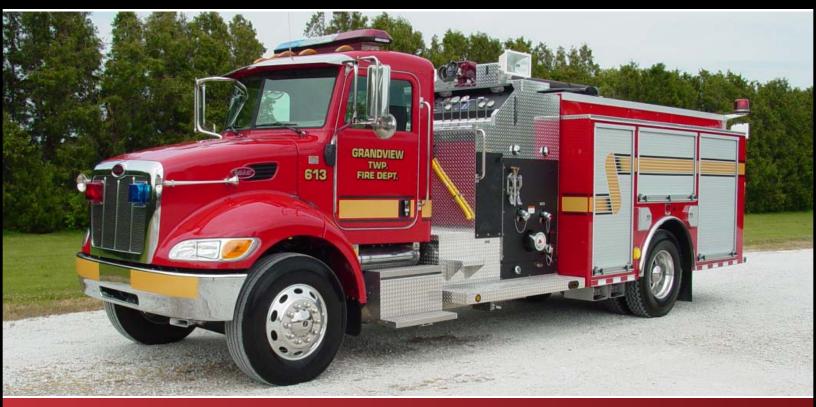

## **COMMERCIAL 1000-GALLON TOP MOUNT PUMPER**

## **GRANDVIEW TOWNSHIP FIRE DEPARTMENT** GRANDVIEW, IOWA

## **TECHNICAL SPECS**

- Peterbilt 340 2-Door Chassis
- Cummins ISC330, 330-HP Diesel Engine Allison 3000EVS-P Automatic Transmission
- Heavy Duty 3/16" Aluminum Body UPF 1000-Gallon T-Type Poly Tank
- Hale QMAX150, 1500-GPM Pump
- Top Mount Pump Operators panel Five (5) 2 ½" Discharges, two (2) each side and one (1) rear
- One (1) Gated suction, left side
- One (1) 3" Discharge over pump compartment for deck gun
- One (1) Akron Apollo monitor deck gun
- Two (2) 1 1/2" Cartridge lay Preconnects
- One (1) Hannay Booster Reel with 100-ft. of 1" hose, rear compartment
- ROM Roll Up Doors
- Four (4) Air bottle compartments, two (2) each side
- Four (4) FlameFighter walk-away air pak brackets, left side compartment
- One (1) Newton 10" square tank dump with 36" extension, rear
- Zico Hydraulic Ladder rack with attic ladder bracket and storage for one (1) suction hose and one (1) pike pole
- One (1) Suction Hose storage under tank T with rear access
- Vanner 110-volt on-board battery charger/conditioner
- Kussmaul Super Auto Eject 120-volt shoreline One (1) Federal GHSCENE large scene light, rear
- Onan 15-kW Hydraulically driven Generator
- One (1) Akron 120-volt Electric cord reel with 150-ft. of 10/3 cord
- Two (2) Akron Brass Extenda-Lite 120-volt 1000-watt telescopic lights, pump module
- Two (2) Akron Brass Extenda-Lite 120-volt 500-watt telescopic tripod lights, rear
- Two (2) Grover air Horns, one (1) each side of chassis hood One (1) Federal Electronic Siren with 100-watt Federal
- speaker PowerArc Warning Light Package
- 9' 10" Overall height 29' 1" Overall length

- 216" Wheelbase 146.2" Cab to Axle 12,000 FAWR
- 26,000 RAWR
- 38,000 GVWR

To view more photos of this unit, visit us on the web at www.AlexisFire.com.

We would like to thank the Grandview Township Fire Department for their business.