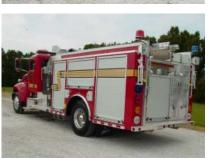

## **TECHNICAL SPECS**

- Peterbilt 340 2-Door Chassis
- Cummins ISC330, 330-HP Diesel Engine Allison 3000EVS-P Automatic Transmission
- Heavy Duty 3/16" Aluminum Body UPF 1000-Gallon T-Type Poly Tank
- Hale QMAX150, 1500-GPM Pump
- Top Mount Pump Operators panel Five (5) 2 ½" Discharges, two (2) each side and one (1) rear
- One (1) Gated suction, left side
- One (1) 3" Discharge over pump compartment for deck gun
- One (1) Akron Apollo monitor deck gun
- Two (2) 1 1/2" Cartridge lay Preconnects
- One (1) Hannay Booster Reel with 100-ft. of 1" hose, rear compartment
- ROM Roll Up Doors
- Four (4) Air bottle compartments, two (2) each side
- Four (4) FlameFighter walk-away air pak brackets, left side compartment
- One (1) Newton 10" square tank dump with 36" extension, rear
- Zico Hydraulic Ladder rack with attic ladder bracket and storage for one (1) suction hose and one (1) pike pole
- One (1) Suction Hose storage under tank T with rear access
- Vanner 110-volt on-board battery charger/conditioner
- Kussmaul Super Auto Eject 120-volt shoreline One (1) Federal GHSCENE large scene light, rear
- Onan 15-kW Hydraulically driven Generator
- One (1) Akron 120-volt Electric cord reel with 150-ft. of 10/3 cord
- Two (2) Akron Brass Extenda-Lite 120-volt 1000-watt telescopic lights, pump module
- Two (2) Akron Brass Extenda-Lite 120-volt 500-watt telescopic tripod lights, rear
- Two (2) Grover air Horns, one (1) each side of chassis hood One (1) Federal Electronic Siren with 100-watt Federal
- speaker PowerArc Warning Light Package
- 9' 10" Overall height 29' 1" Overall length

- 216" Wheelbase 146.2" Cab to Axle 12,000 FAWR
- 26,000 RAWR
- 38,000 GVWR

To view more photos of this unit, visit us on the web at www.AlexisFire.com.

We would like to thank the Grandview Township Fire Department for their business.