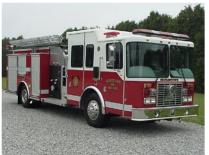

## TOP MOUNT ENGINE ONE PUMPER

## GEORGETOWN FIRE DEPARTMENT

## **TECHNICAL SPECS**

- HME 1871-P2 MFD W/ 21" raised-roof 4-Door Chassis
- Cummins ISC-350 350hp Diesel
- Allison 3000EVS Automatic Transmission
- Heavy Duty 3/16" Aluminum Body
- UPF 1000 Gallon Poly Tank
- Hale QMAX150 1500gpm Pump
- · Hydraulic ladder rack right side.
- · High side compartments each side.
- Top mount control panel
- 3" Fixed Monitor Piping
- · Power Arc light package
- Two (2) 1-1/2" Cartridge lay preconnects
- · Suction hose storage on hydraulic ladder rack and in rear under right tank "T".
- 9'-8" Overall Height
- 33'-2" Overall Length
- · 206" Wheelbase
- 146" Cab to Axle
- 12,000 FAWR
- 26,000 RAWR
- 38,000 GVWR