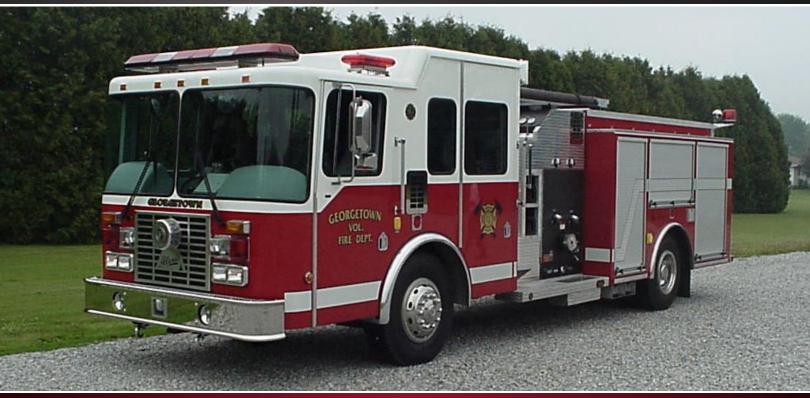

## TOP MOUNT ENGINE ONE PUMPER

## GEORGETOWN FIRE DEPARTMENT

## **TECHNICAL SPECS**

- HME 1871-P2 MFD W/ 21" raised-roof 4-Door Chassis
- Cummins ISC-350 350hp Diesel
- Allison 3000EVS Automatic Transmission
- Heavy Duty 3/16" Aluminum Body
- UPF 1000 Gallon Poly Tank
- Hale QMAX150 1500gpm Pump
- · Hydraulic ladder rack right side.
- · High side compartments each side.
- Top mount control panel
- 3" Fixed Monitor Piping
- · Power Arc light package
- Two (2) 1-1/2" Cartridge lay preconnects
- · Suction hose storage on hydraulic ladder rack and in rear under right tank "T".
- 9'-8" Overall Height
- 33'-2" Overall Length
- · 206" Wheelbase
- 146" Cab to Axle
- 12,000 FAWR
- 26,000 RAWR
- 38,000 GVWR