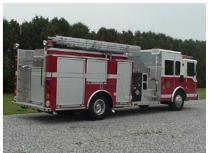

## TOP MOUNT ENGINE ONE PUMPER

## GEORGETOWN FIRE DEPARTMENT

## **TECHNICAL SPECS**

- HME 1871-P2 MFD W/ 21" raised-roof 4-Door Chassis
- Cummins ISC-350 350hp Diesel
- Allison 3000EVS Automatic Transmission
- Heavy Duty 3/16" Aluminum Body
- UPF 1000 Gallon Poly Tank
- Hale QMAX150 1500gpm Pump
- · Hydraulic ladder rack right side.
- · High side compartments each side.
- Top mount control panel
- 3" Fixed Monitor Piping
- · Power Arc light package
- Two (2) 1-1/2" Cartridge lay preconnects
- · Suction hose storage on hydraulic ladder rack and in rear under right tank "T".
- 9'-8" Overall Height
- 33'-2" Overall Length
- · 206" Wheelbase
- 146" Cab to Axle
- 12,000 FAWR
- 26,000 RAWR
- 38,000 GVWR