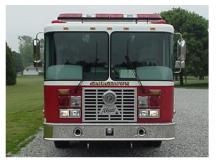

## TOP MOUNT ENGINE ONE PUMPER

## GEORGETOWN FIRE DEPARTMENT

## **TECHNICAL SPECS**

- HME 1871-P2 MFD W/ 21" raised-roof 4-Door Chassis
- Cummins ISC-350 350hp Diesel
- Allison 3000EVS Automatic Transmission
- Heavy Duty 3/16" Aluminum Body
- UPF 1000 Gallon Poly Tank
- Hale QMAX150 1500gpm Pump
- · Hydraulic ladder rack right side.
- · High side compartments each side.
- Top mount control panel
- 3" Fixed Monitor Piping
- · Power Arc light package
- Two (2) 1-1/2" Cartridge lay preconnects
- · Suction hose storage on hydraulic ladder rack and in rear under right tank "T".
- 9'-8" Overall Height
- 33'-2" Overall Length
- · 206" Wheelbase
- 146" Cab to Axle
- 12,000 FAWR
- 26,000 RAWR
- 38,000 GVWR