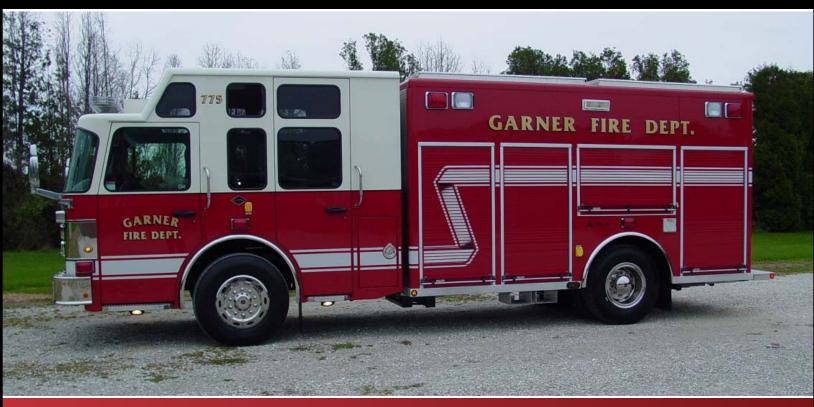

## **16-FT NON WALK-IN RESCUE**

## **GARNER FIRE DEPARTMENT** GARNER, IOWA

## **TECHNICAL SPECS**

- Spartan Metro Star ELFD with 20" raised roof Chassis
- Cummins ISL 425-HP Diesel Engine
- Allison 3000 EVS Automatic Transmission
- Heavy Duty 3/16" Aluminum Body
- ROM Roll Up Doors
- Front and Rear Reese type trailer hitch with electrical connections for winch
- One (1) Ramsey QM 9000, 9000-lb Winch
- Two (2) Hitch receiver winch points, one (1) each side wheel well
- Four (4) Upper Storage compartments, two (2) each side of roof walkway
- One (1) Top access Ladder, rear mounted
- Permanently mounted bottle rack with twelve (12) bottle capacity, left side
- One (1) Oil dry Hopper, right side rear wheel well area Four (4) bottle 4500-PSI Cascade System with control panel,
- left side
- One (1) Hannay Air Reel, left side
- Kussmaul 1200 pump plus battery charger/air compressor
- Kussmaul Super Auto eject 120-volt shoreline
- One (1) built-in Norcold Refrigerator, left side
- Six (6) Whelen 12-volt scene lights, two (2) each side and two (2) rear
- Onan 25,000-watt Generator with 120-volt system
- Two (2) Akron electric cord reels with 150-ft of 12/3 cord, one (1) each side
- Three (3) Akron 120-volt 750 watt recess mounted lights, one (1) each side/rear
- One (1) Havis Magnafire 3000 120-volt 750-watt Brow light, chassis roof
- Will-Burt Nightscan 6000 with four (4) dual tilt 1500-watt halogen lights
- Code-3 Electronic Siren with 100-watt Cast Products speaker
- Two (2) Grover 21" round Air Horns, front bumper
- Whelen LED Warning Light Package
  - 10' 5" Overall height 30' 7" Overall length • 20,000 FAWR
- 24,000 RAWR
- 191" Wheelbase
- 44,000 GVWR
- 117" Cab to Axle