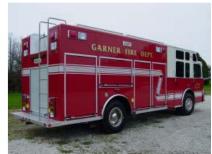

## **TECHNICAL SPECS**

- Spartan Metro Star ELFD with 20" raised roof Chassis
- Cummins ISL 425-HP Diesel Engine
- Allison 3000 EVS Automatic Transmission
- Heavy Duty 3/16" Aluminum Body
- ROM Roll Up Doors
- Front and Rear Reese type trailer hitch with electrical connections for winch
- One (1) Ramsey QM 9000, 9000-lb Winch
- Two (2) Hitch receiver winch points, one (1) each side wheel well
- Four (4) Upper Storage compartments, two (2) each side of roof walkway
- One (1) Top access Ladder, rear mounted
- Permanently mounted bottle rack with twelve (12) bottle capacity, left side
- One (1) Oil dry Hopper, right side rear wheel well area Four (4) bottle 4500-PSI Cascade System with control panel,
- left side
- One (1) Hannay Air Reel, left side
- Kussmaul 1200 pump plus battery charger/air compressor
- Kussmaul Super Auto eject 120-volt shoreline
- One (1) built-in Norcold Refrigerator, left side
- Six (6) Whelen 12-volt scene lights, two (2) each side and two (2) rear
- Onan 25,000-watt Generator with 120-volt system
- Two (2) Akron electric cord reels with 150-ft of 12/3 cord, one (1) each side
- Three (3) Akron 120-volt 750 watt recess mounted lights, one (1) each side/rear
- One (1) Havis Magnafire 3000 120-volt 750-watt Brow light, chassis roof
- Will-Burt Nightscan 6000 with four (4) dual tilt 1500-watt halogen lights
- Code-3 Electronic Siren with 100-watt Cast Products speaker
- Two (2) Grover 21" round Air Horns, front bumper
- Whelen LED Warning Light Package
  - 10' 5" Overall height 30' 7" Overall length • 20,000 FAWR
- 24,000 RAWR
- 191" Wheelbase
- 44,000 GVWR
- 117" Cab to Axle