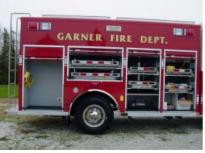

## **TECHNICAL SPECS**

- Spartan Metro Star ELFD with 20" raised roof Chassis
- Cummins ISL 425-HP Diesel Engine
- Allison 3000 EVS Automatic Transmission
- Heavy Duty 3/16" Aluminum Body
- ROM Roll Up Doors
- Front and Rear Reese type trailer hitch with electrical connections for winch
- One (1) Ramsey QM 9000, 9000-lb Winch
- Two (2) Hitch receiver winch points, one (1) each side wheel well
- Four (4) Upper Storage compartments, two (2) each side of roof walkway
- One (1) Top access Ladder, rear mounted
- Permanently mounted bottle rack with twelve (12) bottle capacity, left side
- One (1) Oil dry Hopper, right side rear wheel well area Four (4) bottle 4500-PSI Cascade System with control panel,
- left side
- One (1) Hannay Air Reel, left side
- Kussmaul 1200 pump plus battery charger/air compressor
- Kussmaul Super Auto eject 120-volt shoreline
- One (1) built-in Norcold Refrigerator, left side
- Six (6) Whelen 12-volt scene lights, two (2) each side and two (2) rear
- Onan 25,000-watt Generator with 120-volt system
- Two (2) Akron electric cord reels with 150-ft of 12/3 cord, one (1) each side
- Three (3) Akron 120-volt 750 watt recess mounted lights, one (1) each side/rear
- One (1) Havis Magnafire 3000 120-volt 750-watt Brow light, chassis roof
- Will-Burt Nightscan 6000 with four (4) dual tilt 1500-watt halogen lights
- Code-3 Electronic Siren with 100-watt Cast Products speaker
- Two (2) Grover 21" round Air Horns, front bumper
- Whelen LED Warning Light Package
  - 10' 5" Overall height 30' 7" Overall length • 20,000 FAWR
- 24,000 RAWR
- 191" Wheelbase
- 44,000 GVWR
- 117" Cab to Axle