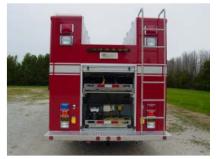

## **TECHNICAL SPECS**

- Spartan Metro Star ELFD with 20" raised roof Chassis
- Cummins ISL 425-HP Diesel Engine
- Allison 3000 EVS Automatic Transmission
- Heavy Duty 3/16" Aluminum Body
- ROM Roll Up Doors
- Front and Rear Reese type trailer hitch with electrical connections for winch
- One (1) Ramsey QM 9000, 9000-lb Winch
- Two (2) Hitch receiver winch points, one (1) each side wheel well
- Four (4) Upper Storage compartments, two (2) each side of roof walkway
- One (1) Top access Ladder, rear mounted
- Permanently mounted bottle rack with twelve (12) bottle capacity, left side
- One (1) Oil dry Hopper, right side rear wheel well area Four (4) bottle 4500-PSI Cascade System with control panel,
- left side
- One (1) Hannay Air Reel, left side
- Kussmaul 1200 pump plus battery charger/air compressor
- Kussmaul Super Auto eject 120-volt shoreline
- One (1) built-in Norcold Refrigerator, left side
- Six (6) Whelen 12-volt scene lights, two (2) each side and two (2) rear
- Onan 25,000-watt Generator with 120-volt system
- Two (2) Akron electric cord reels with 150-ft of 12/3 cord, one (1) each side
- Three (3) Akron 120-volt 750 watt recess mounted lights, one (1) each side/rear
- One (1) Havis Magnafire 3000 120-volt 750-watt Brow light, chassis roof
- Will-Burt Nightscan 6000 with four (4) dual tilt 1500-watt halogen lights
- Code-3 Electronic Siren with 100-watt Cast Products speaker
- Two (2) Grover 21" round Air Horns, front bumper
- Whelen LED Warning Light Package
  - 10' 5" Overall height 30' 7" Overall length • 20,000 FAWR
- 24,000 RAWR
- 191" Wheelbase
- 44,000 GVWR
- 117" Cab to Axle