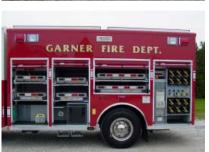

## **TECHNICAL SPECS**

- Spartan Metro Star ELFD with 20" raised roof Chassis
- Cummins ISL 425-HP Diesel Engine
- Allison 3000 EVS Automatic Transmission
- Heavy Duty 3/16" Aluminum Body
- ROM Roll Up Doors
- Front and Rear Reese type trailer hitch with electrical connections for winch
- One (1) Ramsey QM 9000, 9000-lb Winch
- Two (2) Hitch receiver winch points, one (1) each side wheel well
- Four (4) Upper Storage compartments, two (2) each side of roof walkway
- One (1) Top access Ladder, rear mounted
- Permanently mounted bottle rack with twelve (12) bottle capacity, left side
- One (1) Oil dry Hopper, right side rear wheel well area Four (4) bottle 4500-PSI Cascade System with control panel,
- left side
- One (1) Hannay Air Reel, left side
- Kussmaul 1200 pump plus battery charger/air compressor
- Kussmaul Super Auto eject 120-volt shoreline
- One (1) built-in Norcold Refrigerator, left side
- Six (6) Whelen 12-volt scene lights, two (2) each side and two (2) rear
- Onan 25,000-watt Generator with 120-volt system
- Two (2) Akron electric cord reels with 150-ft of 12/3 cord, one (1) each side
- Three (3) Akron 120-volt 750 watt recess mounted lights, one (1) each side/rear
- One (1) Havis Magnafire 3000 120-volt 750-watt Brow light, chassis roof
- Will-Burt Nightscan 6000 with four (4) dual tilt 1500-watt halogen lights
- Code-3 Electronic Siren with 100-watt Cast Products speaker
- Two (2) Grover 21" round Air Horns, front bumper
- Whelen LED Warning Light Package
  - 10' 5" Overall height 30' 7" Overall length • 20,000 FAWR
- 24,000 RAWR
- 191" Wheelbase
- 44,000 GVWR
- 117" Cab to Axle