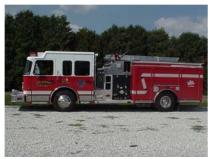

## CUSTOM TOP MOUNT ENGINE ONE PUMPER

## FREMONT FIRE DEPARTMENT / FREMONT, MICHIGAN

## **TECHNICAL SPECS**

- Spartan Advantage MFD w/ 10" RR 4-Door Chassis
- Cummins ISL-370 hp Diesel
- Allison 3000EVS Automatic Transmission
- Heavy Duty 3/16" Aluminum Body
- UPF 1000 Gallon Poly Tank
- Hale QMAX150 1500gpm Pump
- Hydraulic ladder rack right side
- High side compartments each side
- Top mount control panel
- Akron Apollo Deck Gun on TFT Extend-A-Gun
- Code-3 Warning light package
- Two (2) 1-1/2" Cartridge lay preconnects
- Two (2) 2-1/2" Mattydale preconnects
- **Hosebed Wind Guard**
- Akron Butterfly Valves w/ Handwheels
- Front 1-1/2" preconnect
- Suction hose storage w/ low-level strainer, one (1) each side in compartment under tank "T's"
- NAPA deck lights
- Air bottle storage compartments: two (2) right side, one (1) left side wheelwells
- 5 Kw Powerall Underhood generator
- 9'-9" Overall Height (with deck gun removed)
- 33'-4" Overall Length
- 200" Wheelbase
- 146" Cab to Axle
- 18,000 FAWR
- 24,000 RAWR
- 42,000 GVWR