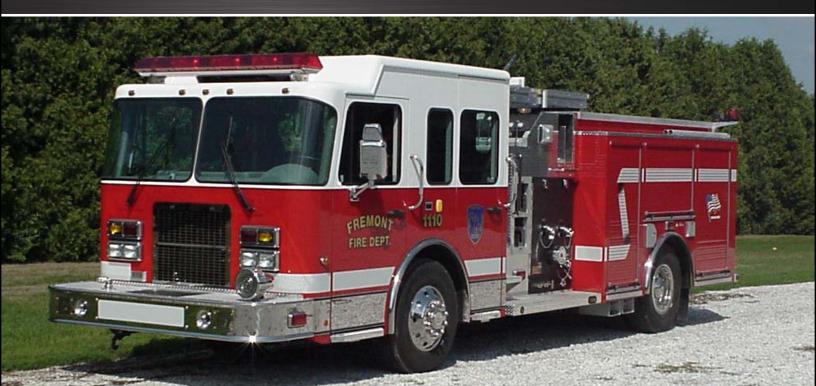

## CUSTOM TOP MOUNT ENGINE ONE PUMPER

## FREMONT FIRE DEPARTMENT / FREMONT, MICHIGAN

## **TECHNICAL SPECS**

- Spartan Advantage MFD w/ 10" RR 4-Door Chassis
- Cummins ISL-370 hp Diesel
- Allison 3000EVS Automatic Transmission
- Heavy Duty 3/16" Aluminum Body
- UPF 1000 Gallon Poly Tank
- Hale QMAX150 1500gpm Pump
- Hydraulic ladder rack right side
- High side compartments each side
- Top mount control panel
- Akron Apollo Deck Gun on TFT Extend-A-Gun
- Code-3 Warning light package
- Two (2) 1-1/2" Cartridge lay preconnects
- Two (2) 2-1/2" Mattydale preconnects
- **Hosebed Wind Guard**
- Akron Butterfly Valves w/ Handwheels
- Front 1-1/2" preconnect
- Suction hose storage w/ low-level strainer, one (1) each side in compartment under tank "T's"
- NAPA deck lights
- Air bottle storage compartments: two (2) right side, one (1) left side wheelwells
- 5 Kw Powerall Underhood generator
- 9'-9" Overall Height (with deck gun removed)
- 33'-4" Overall Length
- 200" Wheelbase
- 146" Cab to Axle
- 18,000 FAWR
- 24,000 RAWR
- 42,000 GVWR