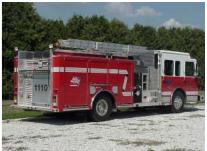

## CUSTOM TOP MOUNT ENGINE ONE PUMPER

## FREMONT FIRE DEPARTMENT / FREMONT, MICHIGAN

## **TECHNICAL SPECS**

- Spartan Advantage MFD w/ 10" RR 4-Door Chassis
- Cummins ISL-370 hp Diesel
- Allison 3000EVS Automatic Transmission
- Heavy Duty 3/16" Aluminum Body
- UPF 1000 Gallon Poly Tank
- Hale QMAX150 1500gpm Pump
- Hydraulic ladder rack right side
- High side compartments each side
- Top mount control panel
- Akron Apollo Deck Gun on TFT Extend-A-Gun
- Code-3 Warning light package
- Two (2) 1-1/2" Cartridge lay preconnects
- Two (2) 2-1/2" Mattydale preconnects
- **Hosebed Wind Guard**
- Akron Butterfly Valves w/ Handwheels
- Front 1-1/2" preconnect
- Suction hose storage w/ low-level strainer, one (1) each side in compartment under tank "T's"
- NAPA deck lights
- Air bottle storage compartments: two (2) right side, one (1) left side wheelwells
- 5 Kw Powerall Underhood generator
- 9'-9" Overall Height (with deck gun removed)
- 33'-4" Overall Length
- 200" Wheelbase
- 146" Cab to Axle
- 18,000 FAWR
- 24,000 RAWR
- 42,000 GVWR