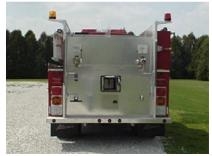

## **TECHNICAL SPECS**

- Sterling L-7500 2-Door Chassis
- Cummins ISC-330 330HP Diesel Engine
- Allison 3000EVS Automatic Transmission
- 1250 Gallon UPF Poly Tank
- Waterous CPK PTO pump
- One (1) storage compartment on the left side behind the pump panel
- One (1) 10" Newton Dump on each side behind rear wheels
- One (1) 10" Newton Dump at the rear
- Two (2) storage compartments on the right side ahead of rear wheels
- 2100 Gallon Hinged Fol-Da-Tank bracket on the right side
- Two (2) 2-1/2" tank fills at the rear
- Code-3 Light package
- · Ladder storage above left side compartments
- Hose tray below ladder rack
- Hard suction hose storage gutters: one (1) above Fol-Da-Tank & one (1) above ladders
- 9'-7" Overall Height
- 23'-5" Overall Length
- 180" Wheelbase
- 111" Cab-to-Axle
- 12,000 FAWR
- 23,000 RAWR
- 35,000 GVWR