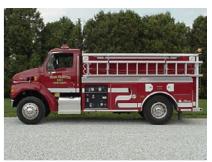

## **TECHNICAL SPECS**

- Sterling L-7500 2-Door Chassis
- Cummins ISC-330 330HP Diesel Engine
- Allison 3000EVS Automatic Transmission
- 1250 Gallon UPF Poly Tank
- Waterous CPK PTO pump
- One (1) storage compartment on the left side behind the pump panel
- One (1) 10" Newton Dump on each side behind rear wheels
- One (1) 10" Newton Dump at the rear
- Two (2) storage compartments on the right side ahead of rear wheels
- 2100 Gallon Hinged Fol-Da-Tank bracket on the right side
- Two (2) 2-1/2" tank fills at the rear
- Code-3 Light package
- · Ladder storage above left side compartments
- Hose tray below ladder rack
- Hard suction hose storage gutters: one (1) above Fol-Da-Tank & one (1) above ladders
- 9'-7" Overall Height
- 23'-5" Overall Length
- 180" Wheelbase
- 111" Cab-to-Axle
- 12,000 FAWR
- 23,000 RAWR
- 35,000 GVWR