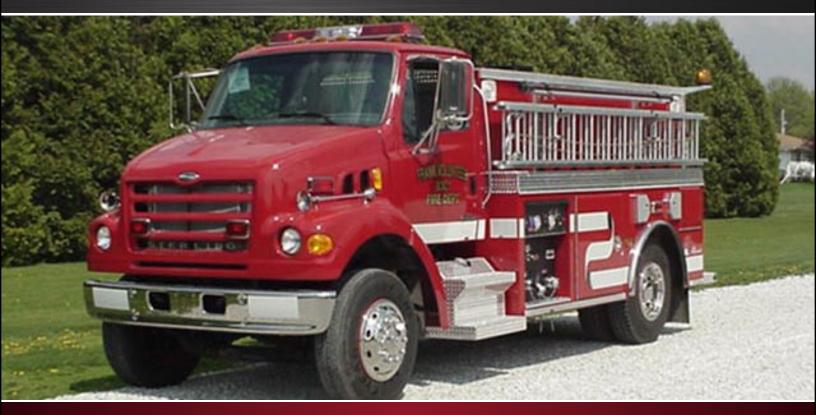

## 1250 GALLON TANKER 🌑

## FRANK VOLUNTEER FIRE DEPARTMENT, PLUMTREE, NC

## **TECHNICAL SPECS**

- Sterling L-7500 2-Door Chassis
- Cummins ISC-330 330HP Diesel Engine
- Allison 3000EVS Automatic Transmission
- 1250 Gallon UPF Poly Tank
- Waterous CPK PTO pump
- One (1) storage compartment on the left side behind the pump panel
- One (1) 10" Newton Dump on each side behind rear wheels
- One (1) 10" Newton Dump at the rear
- Two (2) storage compartments on the right side ahead of rear wheels
- 2100 Gallon Hinged Fol-Da-Tank bracket on the right side
- Two (2) 2-1/2" tank fills at the rear
- Code-3 Light package
- · Ladder storage above left side compartments
- Hose tray below ladder rack
- Hard suction hose storage gutters: one (1) above Fol-Da-Tank & one (1) above ladders
- 9'-7" Overall Height
- 23'-5" Overall Length
- 180" Wheelbase
- 111" Cab-to-Axle
- 12,000 FAWR
- 23,000 RAWR
- 35,000 GVWR