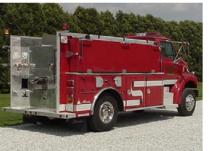

## **TECHNICAL SPECS**

- Sterling L-7500 2-Door Chassis
- Cummins ISC-330 330HP Diesel Engine
- Allison 3000EVS Automatic Transmission
- 1250 Gallon UPF Poly Tank
- Waterous CPK PTO pump
- One (1) storage compartment on the left side behind the pump panel
- One (1) 10" Newton Dump on each side behind rear wheels
- One (1) 10" Newton Dump at the rear
- Two (2) storage compartments on the right side ahead of rear wheels
- 2100 Gallon Hinged Fol-Da-Tank bracket on the right side
- Two (2) 2-1/2" tank fills at the rear
- Code-3 Light package
- · Ladder storage above left side compartments
- Hose tray below ladder rack
- Hard suction hose storage gutters: one (1) above Fol-Da-Tank & one (1) above ladders
- 9'-7" Overall Height
- 23'-5" Overall Length
- 180" Wheelbase
- 111" Cab-to-Axle
- 12,000 FAWR
- 23,000 RAWR
- 35,000 GVWR