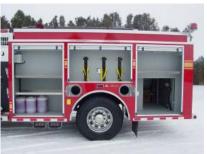

## **TECHNICAL SPECS**

- Peterbilt 335 2-door Chassis
- Cummins ISC330, 330-HP Diesel Engine Allison 3000 EVS Automatic Transmission Heavy Duty 3/16" Aluminum Body
- UPF 1000-Gallon T-type Poly Tank with 20-Gallon Foam
- Hale DSD150, 1500-GPM Pump
- Four (4) 2 1/2" Discharges, two (2) left side, one (1) right side and one (1) rear
- One (1) 3" Discharge, right side and one (1) 3" Discharge on the deck
- One (1) 2 12" Gated suction, left side Two 1 1/2" Cartridge lay Preconnects Waterous Pneumax 80-SP CAFS System
- Foam Pro 1601 single tank Foam Proportioner
- Elkhart Portable Monitor Deck Gun with Extension and
- ROM Roll Up Doors Top Mount Pump controls with Hypalon cover
- One (1) Kussmaul Air Eject
- Two (2) Soft suction hose wells, one (1) each side recessed in the running boards
- Three (3) Air bottle compartments, two (2) left side, one right side and One (1) Fire Extinguisher compartment, right side
- Five (5) FlameFighter walk-away Air Pak brackets installed in compartments
- Zico Hydraulic Fol-Da-Tank Rack, right side
- Ladder and pike pole storage compartment under the hose bed
- Vanner 110-volt Automatic Battery charger/conditioner
- Two (2) Unity Deck lights, rear Onan 6 k-W hydraulically driven Generator
- One (1) Akron Electric cord reel in top of rear compartment
- Two (2) Extenda Light 120-volt 750-watt telescopic lights, one (1) each side of pump module
- Kussmaul Super Auto Eject 120-volt Shoreline
- Federal Electronic Siren with 100-watt speaker
- Federal Warning Light Package
- 9' 10" Overall height 28' 11" Overall length
- 12,000 FAWR
- 216 Wheelbase
- 26,000 RAWR
- 38,000 GVWR
- 146.2 Cab to Axle