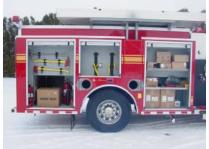

## **TECHNICAL SPECS**

- Peterbilt 335 2-door Chassis
- Cummins ISC330, 330-HP Diesel Engine Allison 3000 EVS Automatic Transmission Heavy Duty 3/16" Aluminum Body
- UPF 1000-Gallon T-type Poly Tank with 20-Gallon Foam
- Hale DSD150, 1500-GPM Pump
- Four (4) 2 1/2" Discharges, two (2) left side, one (1) right side and one (1) rear
- One (1) 3" Discharge, right side and one (1) 3" Discharge on the deck
- One (1) 2 12" Gated suction, left side Two 1 1/2" Cartridge lay Preconnects Waterous Pneumax 80-SP CAFS System
- Foam Pro 1601 single tank Foam Proportioner
- Elkhart Portable Monitor Deck Gun with Extension and
- ROM Roll Up Doors Top Mount Pump controls with Hypalon cover
- One (1) Kussmaul Air Eject
- Two (2) Soft suction hose wells, one (1) each side recessed in the running boards
- Three (3) Air bottle compartments, two (2) left side, one right side and One (1) Fire Extinguisher compartment, right side
- Five (5) FlameFighter walk-away Air Pak brackets installed in compartments
- Zico Hydraulic Fol-Da-Tank Rack, right side
- Ladder and pike pole storage compartment under the hose bed
- Vanner 110-volt Automatic Battery charger/conditioner
- Two (2) Unity Deck lights, rear Onan 6 k-W hydraulically driven Generator
- One (1) Akron Electric cord reel in top of rear compartment
- Two (2) Extenda Light 120-volt 750-watt telescopic lights, one (1) each side of pump module
- Kussmaul Super Auto Eject 120-volt Shoreline
- Federal Electronic Siren with 100-watt speaker
- Federal Warning Light Package
- 9' 10" Overall height 28' 11" Overall length
- 12,000 FAWR
- 216 Wheelbase
- 26,000 RAWR
- 38,000 GVWR
- 146.2 Cab to Axle