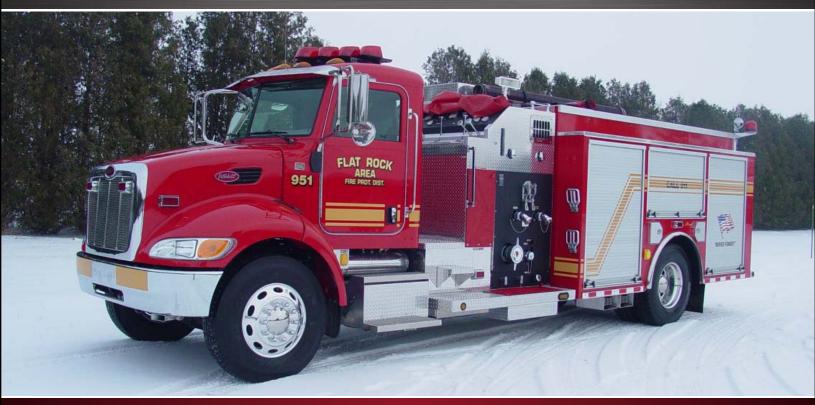

## COMMERCIAL TOP MOUNT PUMPER

## FLAT ROCK AREA FIRE PROTECTION DISTRICT FLAT ROCK, ILLINOIS

## **TECHNICAL SPECS**

- Peterbilt 335 2-door Chassis
- Cummins ISC330, 330-HP Diesel Engine Allison 3000 EVS Automatic Transmission Heavy Duty 3/16" Aluminum Body
- UPF 1000-Gallon T-type Poly Tank with 20-Gallon Foam
- Hale DSD150, 1500-GPM Pump
- Four (4) 2 1/2" Discharges, two (2) left side, one (1) right side and one (1) rear
- One (1) 3" Discharge, right side and one (1) 3" Discharge on the deck
- One (1) 2 12" Gated suction, left side Two 1 1/2" Cartridge lay Preconnects Waterous Pneumax 80-SP CAFS System
- Foam Pro 1601 single tank Foam Proportioner
- Elkhart Portable Monitor Deck Gun with Extension and
- ROM Roll Up Doors Top Mount Pump controls with Hypalon cover
- One (1) Kussmaul Air Eject
- Two (2) Soft suction hose wells, one (1) each side recessed in the running boards
- Three (3) Air bottle compartments, two (2) left side, one right side and One (1) Fire Extinguisher compartment, right side
- Five (5) FlameFighter walk-away Air Pak brackets installed in compartments
- Zico Hydraulic Fol-Da-Tank Rack, right side
- Ladder and pike pole storage compartment under the hose bed
- Vanner 110-volt Automatic Battery charger/conditioner
- Two (2) Unity Deck lights, rear Onan 6 k-W hydraulically driven Generator
- One (1) Akron Electric cord reel in top of rear compartment
- Two (2) Extenda Light 120-volt 750-watt telescopic lights, one (1) each side of pump module
- Kussmaul Super Auto Eject 120-volt Shoreline
- Federal Electronic Siren with 100-watt speaker
- Federal Warning Light Package
- 9' 10" Overall height 28' 11" Overall length
- 12,000 FAWR
- 216 Wheelbase
- 26,000 RAWR
- 38,000 GVWR
- 146.2 Cab to Axle