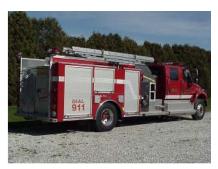

## TOP MOUNT ENGINE ONE PUMPER

## FAIRVIEW FIRE PROTECTION DISTRICT FAIRVIEW, ILLINOIS

## TECHNICAL SPECS

- International 7400 Crew Cab Chassis
- International DT570 330hp Diesel
- Allison 3000EVS Automatic Transmission Heavy Duty 3/16" Aluminum Body UPF 1000 Gallon Poly Tank

- Hale QMAX 1500gpm Pump
- Hannay Dual hydraulic hose reel
- 5" front suction; 2-1/2" gated suction LH/RH sides
- Two (2) 1-1/2" Cartridge Lay preconnects
- 3" Deck Gun piping
- Akron valving
- Top mount control panel
- Two (2) air bottle compartments each side wheel wells
- Two (2) 2216 psi cascade bottles
- Red hypalon hose bed cover
- Turtle Tile on compartment floors and shelves
- Class-1 Krystal-Lite compartment lighting
- Kussmaul Pump Plus-HO battery conditioner/ air system
- 2-1/2" Fireman's Frien rear tank fill
- PowerArc warning light package
- 8 Kw Onan hydraulic generator
- Two (2) Extenda-Lite 650 watt Beta Quartz telescopic flood lights
- Suction hose storage: one (1) on hydraulic ladder rack; one (1) under tank "T" RH side (with low-level strainer)
- ZICO hydraulic ladder rack RH side
- 9'-7" Overall Height
- 32'-10" Overall Length 258" Wheelbase
- 147" Cab to Axle
- 14,000 FAWR
- 26,000 RAWR
- 40,000 GVWR