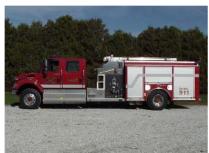

## TOP MOUNT ENGINE ONE PUMPER

## FAIRVIEW FIRE PROTECTION DISTRICT FAIRVIEW, ILLINOIS

## TECHNICAL SPECS

- International 7400 Crew Cab Chassis
- International DT570 330hp Diesel
- Allison 3000EVS Automatic Transmission Heavy Duty 3/16" Aluminum Body UPF 1000 Gallon Poly Tank

- Hale QMAX 1500gpm Pump
- Hannay Dual hydraulic hose reel
- 5" front suction; 2-1/2" gated suction LH/RH sides
- Two (2) 1-1/2" Cartridge Lay preconnects
- 3" Deck Gun piping
- Akron valving
- Top mount control panel
- Two (2) air bottle compartments each side wheel wells
- Two (2) 2216 psi cascade bottles
- Red hypalon hose bed cover
- Turtle Tile on compartment floors and shelves
- Class-1 Krystal-Lite compartment lighting
- Kussmaul Pump Plus-HO battery conditioner/ air system
- 2-1/2" Fireman's Frien rear tank fill
- PowerArc warning light package
- 8 Kw Onan hydraulic generator
- Two (2) Extenda-Lite 650 watt Beta Quartz telescopic flood lights
- Suction hose storage: one (1) on hydraulic ladder rack; one (1) under tank "T" RH side (with low-level strainer)
- ZICO hydraulic ladder rack RH side
- 9'-7" Overall Height
- 32'-10" Overall Length 258" Wheelbase
- 147" Cab to Axle
- 14,000 FAWR
- 26,000 RAWR
- 40,000 GVWR