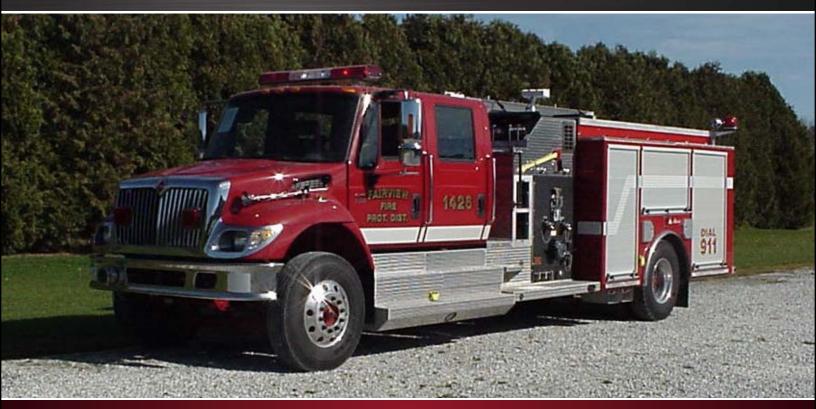

## TOP MOUNT ENGINE ONE PUMPER

## FAIRVIEW FIRE PROTECTION DISTRICT FAIRVIEW, ILLINOIS

## TECHNICAL SPECS

- International 7400 Crew Cab Chassis
- International DT570 330hp Diesel
- Allison 3000EVS Automatic Transmission Heavy Duty 3/16" Aluminum Body UPF 1000 Gallon Poly Tank

- Hale QMAX 1500gpm Pump
- Hannay Dual hydraulic hose reel
- 5" front suction; 2-1/2" gated suction LH/RH sides
- Two (2) 1-1/2" Cartridge Lay preconnects
- 3" Deck Gun piping
- Akron valving
- Top mount control panel
- Two (2) air bottle compartments each side wheel wells
- Two (2) 2216 psi cascade bottles
- Red hypalon hose bed cover
- Turtle Tile on compartment floors and shelves
- Class-1 Krystal-Lite compartment lighting
- Kussmaul Pump Plus-HO battery conditioner/ air system
- 2-1/2" Fireman's Frien rear tank fill
- PowerArc warning light package
- 8 Kw Onan hydraulic generator
- Two (2) Extenda-Lite 650 watt Beta Quartz telescopic flood lights
- Suction hose storage: one (1) on hydraulic ladder rack; one (1) under tank "T" RH side (with low-level strainer)
- ZICO hydraulic ladder rack RH side
- 9'-7" Overall Height
- 32'-10" Overall Length 258" Wheelbase
- 147" Cab to Axle
- 14,000 FAWR
- 26,000 RAWR
- 40,000 GVWR