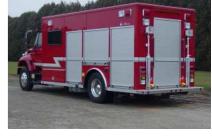

## EVELETH FIRE DEPARTMENT, EVELYTH, MINNESOTA

## **TECHNICAL SPECS**

- International 7400 2-Door chassis
- International DT-530 300hp Diesel
- Allison 3000EVS Automatic Transmission
- Heavy Duty 3/16" Aluminum Body
- Onan 20YD-CR/621 generator
- Willburt 6000W light
- · High side compartments each side
- Three (3) Slidemaster tray(s)
- Six (6) adjustable shelf(ves)
- 10'-10" Overall Height
- 29'-4" Overall Length
- 219" Wheelbase
- 149.2" Cab to Axle
- 12,000 FAWR
- 21,000 RAWR
- 33,000 GVWR