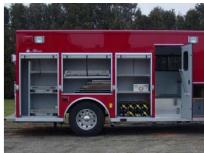

## **TECHNICAL SPECS**

- International 7400 2-Door chassis
- International DT-530 300hp Diesel
- Allison 3000EVS Automatic Transmission
- Heavy Duty 3/16" Aluminum Body
- Onan 20YD-CR/621 generator
- Willburt 6000W light
- · High side compartments each side
- Three (3) Slidemaster tray(s)
- Six (6) adjustable shelf(ves)
- 10'-10" Overall Height
- 29'-4" Overall Length
- 219" Wheelbase
- 149.2" Cab to Axle
- 12,000 FAWR
- 21,000 RAWR
- 33,000 GVWR