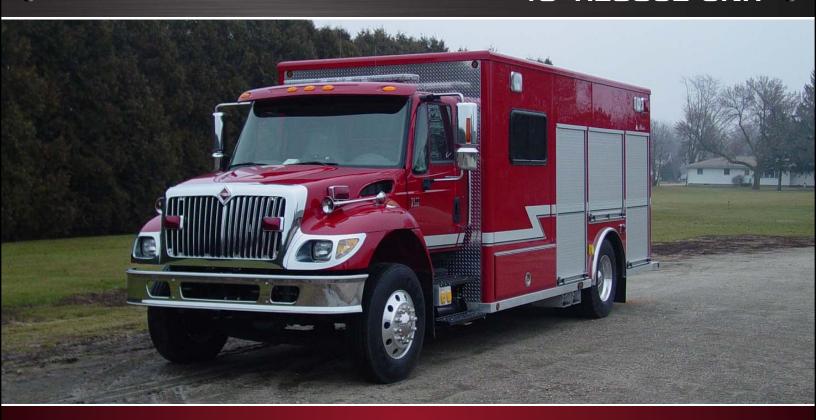

## EVELETH FIRE DEPARTMENT, EVELYTH, MINNESOTA

## **TECHNICAL SPECS**

- International 7400 2-Door chassis
- International DT-530 300hp Diesel
- Allison 3000EVS Automatic Transmission
- Heavy Duty 3/16" Aluminum Body
- Onan 20YD-CR/621 generator
- Willburt 6000W light
- · High side compartments each side
- Three (3) Slidemaster tray(s)
- Six (6) adjustable shelf(ves)
- 10'-10" Overall Height
- 29'-4" Overall Length
- 219" Wheelbase
- 149.2" Cab to Axle
- 12,000 FAWR
- 21,000 RAWR
- 33,000 GVWR