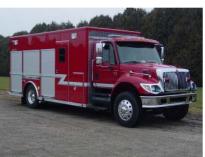

## EVELETH FIRE DEPARTMENT, EVELYTH, MINNESOTA

## **TECHNICAL SPECS**

- International 7400 2-Door chassis
- International DT-530 300hp Diesel
- Allison 3000EVS Automatic Transmission
- Heavy Duty 3/16" Aluminum Body
- Onan 20YD-CR/621 generator
- Willburt 6000W light
- · High side compartments each side
- Three (3) Slidemaster tray(s)
- Six (6) adjustable shelf(ves)
- 10'-10" Overall Height
- 29'-4" Overall Length
- 219" Wheelbase
- 149.2" Cab to Axle
- 12,000 FAWR
- 21,000 RAWR
- 33,000 GVWR