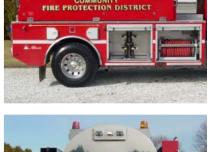

## **TECHNICAL SPECS**

- 2005 CMC C8500 4x4 Cab & Chassis
- 2000 Gallon UPF Poly Elliptical Tank with Stainless Steel Wrap
- Hale AP 500 GPM Midship PTO Pump
- Akron "Fire Fox" Bumper Turret
- Hannay Booster Reel EF4038-17 in right side compartment
- One (1) storage compartment on left side
- Two (2) storage compartments on right side
- Suction hose storage compartment on the right side accessible from the rear
- Hard Suction and hose storage compartment on upper left side.
- Three (3) Air Bottle Compartments above rear wheel wells
- Drop down 2100 Gallon Fol-Da-Tank bracket on the right side
- One (1) 10" Newton Dump at the rear
- Two (2) 2-1/2" tank fills at the rear
- Aluminum Tread Plate Running Boards
- 100w Siren Speaker
- 9'-7" Overall Height
- 26'-2" Overall Length
- 14,600 FAWR
- 26,000 RAWR
- 40,600 GVWR