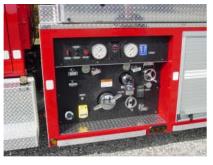

## **TECHNICAL SPECS**

- 2005 CMC C8500 4x4 Cab & Chassis
- 2000 Gallon UPF Poly Elliptical Tank with Stainless Steel Wrap
- Hale AP 500 GPM Midship PTO Pump
- Akron "Fire Fox" Bumper Turret
- Hannay Booster Reel EF4038-17 in right side compartment
- One (1) storage compartment on left side
- Two (2) storage compartments on right side
- Suction hose storage compartment on the right side accessible from the rear
- Hard Suction and hose storage compartment on upper left side.
- Three (3) Air Bottle Compartments above rear wheel wells
- Drop down 2100 Gallon Fol-Da-Tank bracket on the right side
- One (1) 10" Newton Dump at the rear
- Two (2) 2-1/2" tank fills at the rear
- Aluminum Tread Plate Running Boards
- 100w Siren Speaker
- 9'-7" Overall Height
- 26'-2" Overall Length
- 14,600 FAWR
- 26,000 RAWR
- 40,600 GVWR