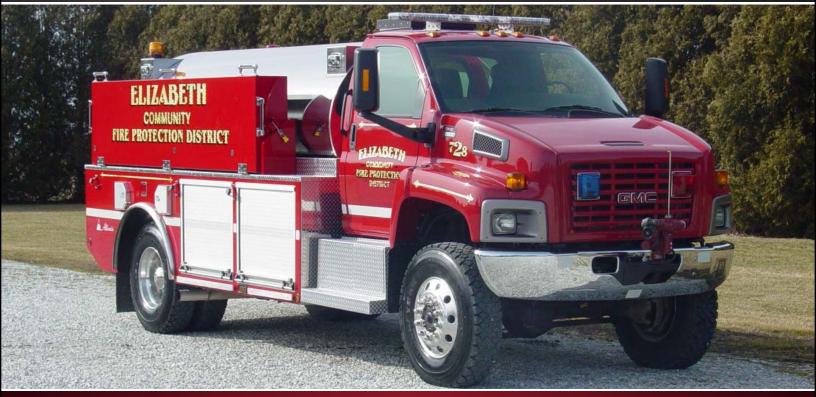

## 2000 GALLON TANKER

## ELIZABETH FIRE PROTECTION DISTRICT ELIZABETH, ILLINOIS

## **TECHNICAL SPECS**

- 2005 CMC C8500 4x4 Cab & Chassis
- 2000 Gallon UPF Poly Elliptical Tank with Stainless Steel Wrap
- Hale AP 500 GPM Midship PTO Pump
- Akron "Fire Fox" Bumper Turret
- Hannay Booster Reel EF4038-17 in right side compartment
- One (1) storage compartment on left side
- Two (2) storage compartments on right side
- Suction hose storage compartment on the right side accessible from the rear
- Hard Suction and hose storage compartment on upper left side.
- Three (3) Air Bottle Compartments above rear wheel wells
- Drop down 2100 Gallon Fol-Da-Tank bracket on the right side
- One (1) 10" Newton Dump at the rear
- Two (2) 2-1/2" tank fills at the rear
- Aluminum Tread Plate Running Boards
- 100w Siren Speaker
- 9'-7" Overall Height
- 26'-2" Overall Length
- 14,600 FAWR
- 26,000 RAWR
- 40,600 GVWR